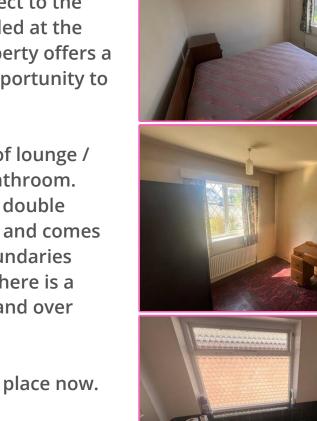

#### Bedroom One 11'11" x 9'6"

A spacious room with a window to the front aspect. Radiator.

**Bedroom Two 9'6" x 8'6"** Radiator. Window to the front elevation.

**Garage 15'3" x 8'2"** Light and power. Door out to the side providing access to the garden. up and over door.