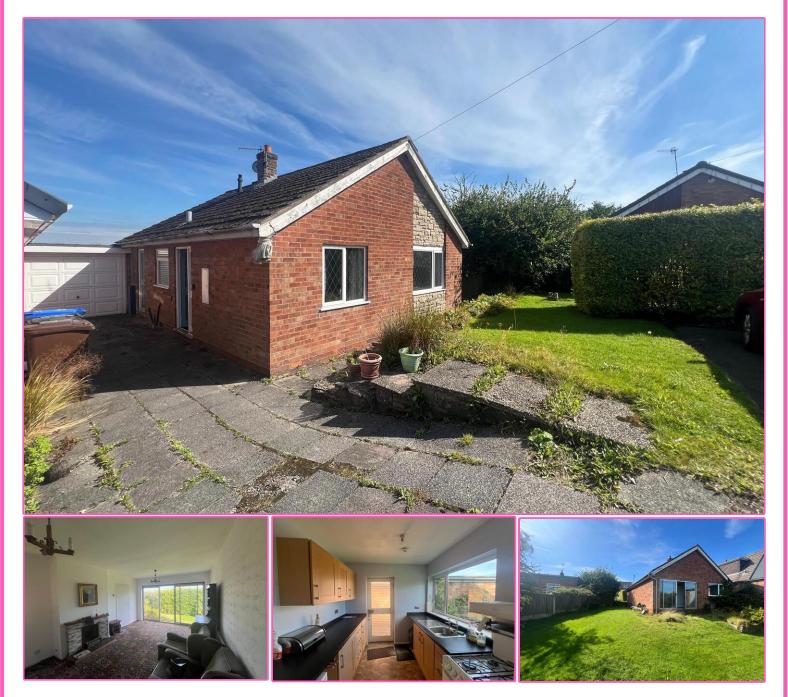

# 5 Westwood Close, Cheddleton, Staffordshire ST13 7JW

**Price: Offers in region of £184,950** 

- Quiet cul-de-sac location
- Detached bungalow with potential
- Two Bedrooms
- Gas Central Heating

• Good sized plot with gardens to rear &

## 5 Westwood Close, Cheddleton, Staffordshire ST13 7JW

A wonderful opportunity presents itself with this bungalow, sitting on a generous plot with excellent potential for outward expansion (subject to the necessary planning permission). Nestled at the head of a peaceful cul-de-sac this property offers a quiet retreat with ample space and opportunity to create your dream home.

Accommodation currently comprises of lounge / diner, kitchen, two bedrooms and a bathroom. Having gas central heating and partial double glazing the property is well positioned and comes with a private garden with hedged boundaries enclosing a good sized lawned area. There is a driveway and a single garage with up and over door.