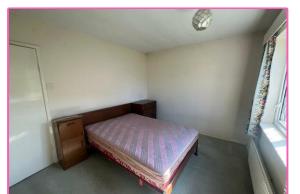

#### Bedroom One 11'11" x 9'6"

A spacious room with a window to the front aspect. Radiator.

**Bedroom Two 9'6" x 8'6"** Radiator. Window to the front elevation.

**Garage 15'3" x 8'2"** Light and power. Door out to the side providing access to the garden. up and over door.