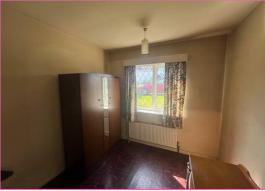

#### Bedroom One 11'11" x 9'6"

A spacious room with a window to the front aspect. Radiator.

**Bedroom Two 9'6" x 8'6"** Radiator. Window to the front elevation.

**Garage 15'3" x 8'2"** Light and power. Door out to the side providing access to the garden. up and over door.