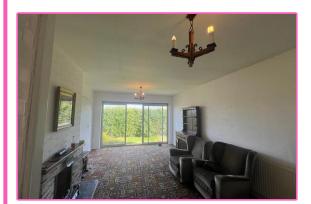

### Lounge 18'9" x 11'11"

A large spacious lounge / dining room with slide patio doors ou to the rear garden. A tiled fire surround with open chimney. Radiator. Obscure glazed door and side panel to the hallway.