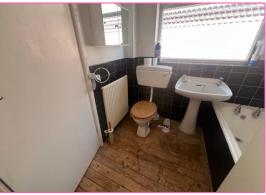

## **Bathroom:**

A full white suite comprising of panelled bath, pedestal wash hand basin and low level W.C. Radiator. Airing cupboard off housing the cylinder.