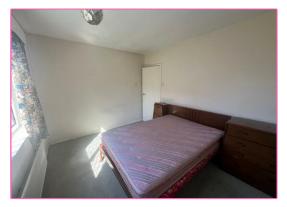

#### Bedroom One 11'11" x 9'6"

A spacious room with a window to the front aspect. Radiator.

**Bedroom Two 9'6" x 8'6"** Radiator. Window to the front elevation.

**Garage 15'3" x 8'2"** Light and power. Door out to the side providing access to the garden. up and over door.