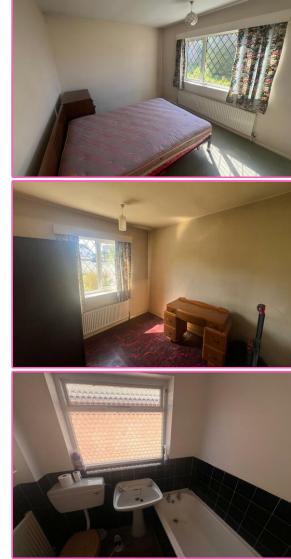

#### Bedroom One 11'11" x 9'6"

A spacious room with a window to the front aspect. Radiator.

**Bedroom Two 9'6" x 8'6"** Radiator. Window to the front elevation.

**Garage 15'3" x 8'2"** Light and power. Door out to the side providing access to the garden. up and over door.

## **Bathroom:**

A full white suite comprising of panelled bath, pedestal wash hand basin and low level W.C. Radiator. Airing cupboard off housing the cylinder.