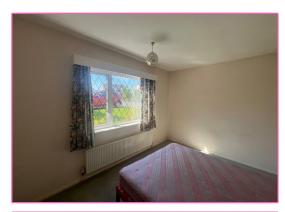

#### Bedroom One 11'11" x 9'6"

A spacious room with a window to the front aspect. Radiator.

**Bedroom Two 9'6" x 8'6"** Radiator. Window to the front elevation.

**Garage 15'3" x 8'2"** Light and power. Door out to the side providing access to the garden. up and over door.