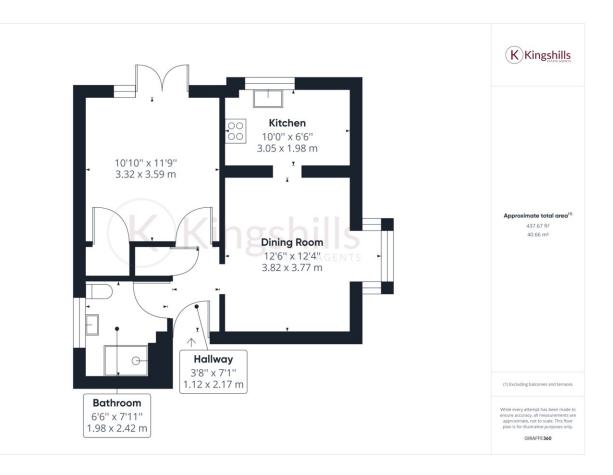

## **Property Description**

A one-bedroom ground floor flat located on the east side of High Wycombe, offering easy access to both High Wycombe town centre, the M40 motorway and local amenities. The property benefits from direct access to outside space to the rear of the development. The accommodation comprises; entrance hallway; modern shower room; double bedroom with build in storage and patio doors to the outside area; lounge with bay window and separate kitchen. Available now on an unfurnished basis.