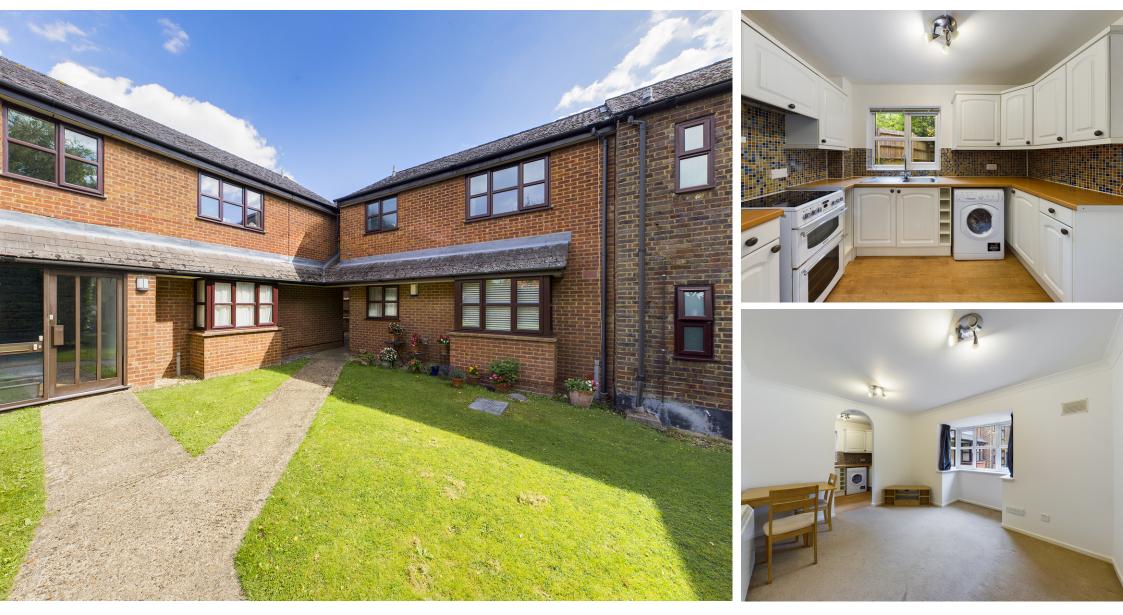

## **Property Description**

A one-bedroom ground floor flat located on the east side of High Wycombe, offering easy access to both High Wycombe town centre, the M40 motorway and local amenities. The property benefits from direct access to outside space to the rear of the development. The accommodation comprises; entrance hallway; modern shower room; double bedroom with build in storage and patio doors to the outside area; lounge with bay window and separate kitchen. Available now on an unfurnished basis.