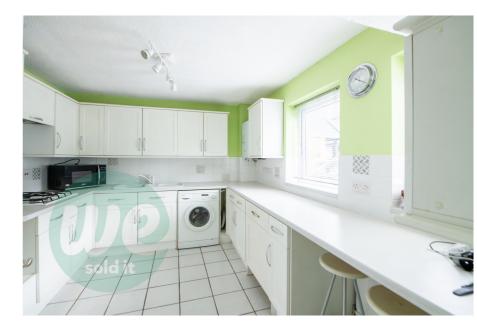

#### **KITCHEN**

Kitchen consists of a range of wall and base mounted units with worktops, inset sink bowl unit, inset four ring gas hob, integrated fridge/freeze and double oven. Space and plumbing for washing machine. Windows to the front aspect.