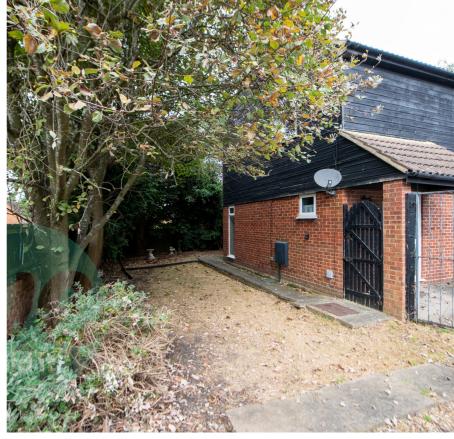

#### **OUTSIDE**

Fully enclosed wrap around rear garden with a gravelled area and grass area with shrubs. Gated access to the front of the property via double gates.