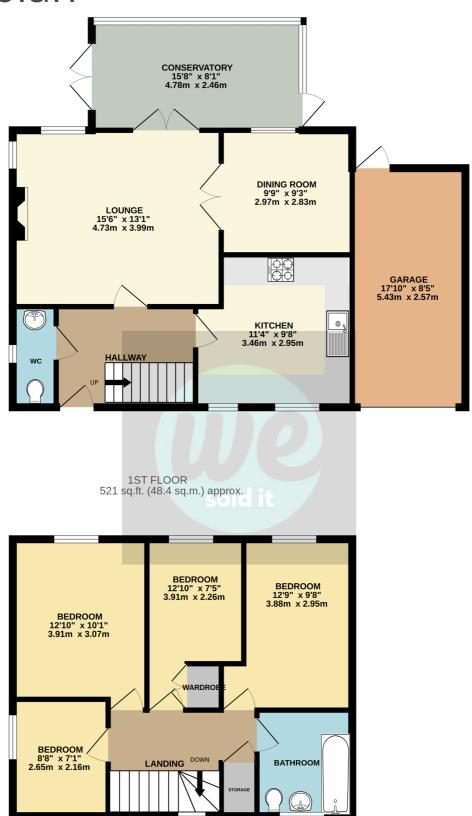

#### **BEDROOMS**

The property offers comfortable bedroom accommodation with four bedrooms located on the first floor. Bedroom four benefits from built in wardrobes.

#### **BATHROOMS**

The family bathroom is part tiled and comprises a wc, pedestal hand wash basin and a panelled bathtub with shower. Wall mounted radiator and a frosted window to the side aspect. On the ground floor you have a guest cloakroom.

#### **RECEPTIONS**

The property benefits from three reception rooms offering flexible family living accommodation. You have the large living room with double doors to the dining room and conservatory.

#### **KITCHEN**

Kitchen consists of a range of wall and base mounted units with worktops, inset sink bowl unit, inset four ring gas hob, integrated fridge/freeze and double oven. Space and plumbing for washing machine. Windows to the front aspect.

#### **PARKING**

Single garage with up and over door, driveway parking to the front.