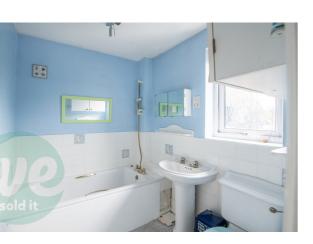

#### **BATHROOMS**

The family bathroom is part tiled and comprises a wc, pedestal hand wash basin and a panelled bathtub with shower. Wall mounted radiator and a frosted window to the side aspect. On the ground floor you have a guest cloakroom.