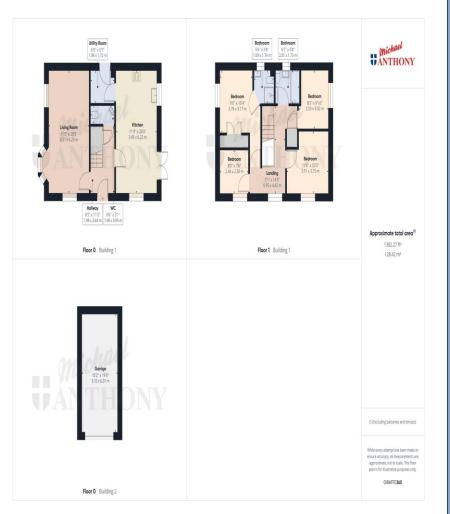

An excellent opportunity to purchase a four-bedroom detached family home located on the ever-popular Hawkslade development close to good schooling, local amenities, and Stoke Mandeville station. Property comprises; entrance hallway, spacious lounge, modern kitchen/diner, utility room, cloakroom, upstairs you have main bedroom with en suite, three further bedrooms and family bathroom. The property also benefits from garage with electric door, driveway for two vehicles, and a fully boarded loft with wooden fold down ladder. Call 01296 433666 for more information or to book a viewing.

## 3 Wiseman Close

Hawkslade Aylesbury Buckinghamshire HP21 9FF

- 360 VIRTUAL TOUR
- FOUR BEDROOMS
- GARAGE AND DRIVEWAY

• FULLY BOARDED LOFT

- HAWKSLADE DEVELOPMENT
- DETACHED
- MAIN BEDROOM WITH EN SUITE
- CUL-DE-SAC LOCATION
- SOUTHSIDE
- Council Tax Band: E