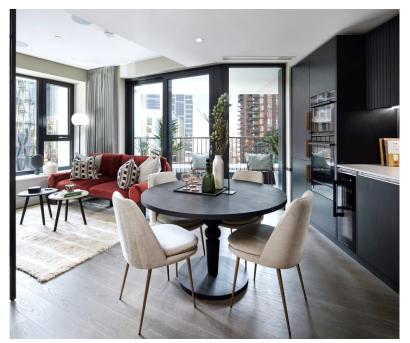

This stunning 2-bedroom, 828 sq ft apartment in the prestigious Nine Elms Park development offers an elevated, luxurious London living experience with iconic skyline views, exceptional resident amenities like a 24-hour concierge and residents' lounge.

- 828 sq ft / 77 sqm
- Balcony / Winter garden
- 24-hour concierge
- Residents' lounge
- Good rental investment

## Ponton Rd, London SW11

Spacious, well-proportioned 828 sq ft 2-bedroom, 2-bathroom apartment, featuring an elegant balcony, onsite amenities including a concierge and residents' lounge, and a prime location at the heart of London's dynamic urban landscape.

Elevate your living experience with unparalleled resident amenities, including:

24-hour concierge

Residents' lounge

Service Charge: £5.29 per sqft per annum

Please note images are computer generated and are for indicative purposes only.