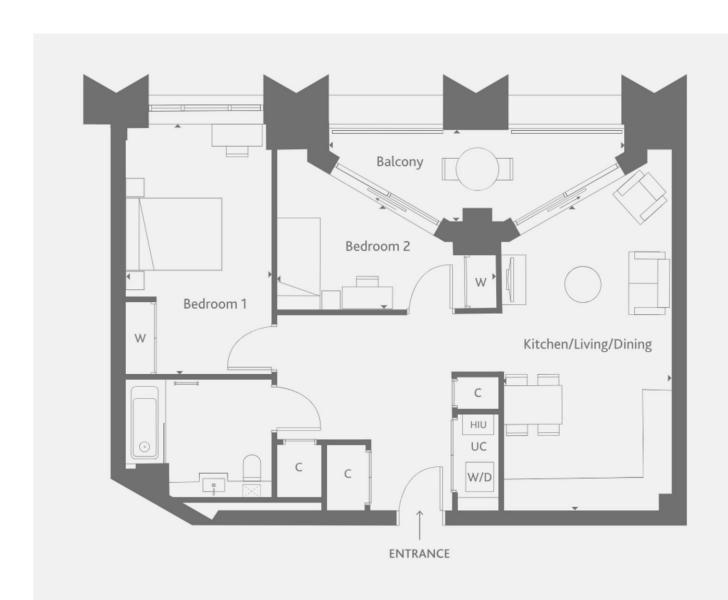

This stunning 2-bedroom, 828 sq ft apartment in the prestigious Nine Elms Park development offers an elevated, luxurious London living experience with iconic skyline views, exceptional resident amenities like a 24-hour concierge and residents' lounge.

- 828 sq ft / 77 sqm
- Balcony / Winter garden
- 24-hour concierge
- Residents' lounge
- Good rental investment

## Ponton Rd, London SW11

Spacious, well-proportioned 828 sq ft 2-bedroom, 2-bathroom apartment, featuring an elegant balcony, onsite amenities including a concierge and residents' lounge, and a prime location at the heart of London's dynamic urban landscape.