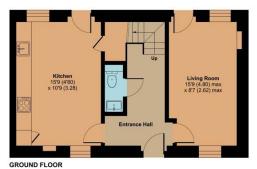

## 30A High Street, Cannington, Bridgwater, TA5 2HF

Approximate Area = 859 sq ft / 79.8 sq m

A newly converted and completely renovated throughout 2 double bedroomed semidetached house with off road parking to the rear situated in the centre of this thriving village with excellent amenities including independent shops, pubs, restaurants and cafes. No onward chain.

## **Features**

- Entrance Hall
- Living Room with door to enclose courtyard
- Fitted Kitchen
- Cloakroom
- Master Bedroom with ensuite Shower Room
- Further Bedroom
- · Family Bathroom
- · Courtyard to rear
- Off road parking for 3 cars
- Air Source Heat Pump, underfloor heating and radiators
- · Double glazing
- Council tax band TBC
- What3words: ///centrally.bride.tungsten