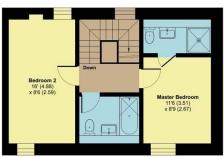

## 30A High Street, Cannington, Bridgwater, TA5 2HF

Approximate Area = 859 sq ft / 79.8 sq m

A newly converted and completely renovated throughout 2 double bedroomed semidetached house with off road parking to the rear situated in the centre of this thriving village with excellent amenities including independent shops, pubs, restaurants and cafes. No onward chain.

## **Features**

- Entrance Hall
- Living Room with door to enclose courtyard
- Fitted Kitchen
- Cloakroom
- Master Bedroom with ensuite Shower Room
- Further Bedroom
- · Family Bathroom
- · Courtyard to rear
- Off road parking for 3 cars
- Air Source Heat Pump, underfloor heating and radiators
- · Double glazing
- Council tax band TBC
- What3words: ///centrally.bride.tungsten