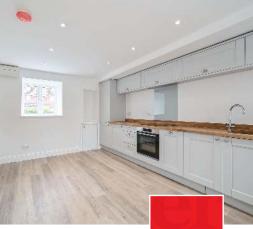

## **Features**

- Entrance Hall
- Living Room with door to enclose courtyard
- Fitted Kitchen
- Cloakroom
- Master Bedroom with ensuite Shower Room
- Further Bedroom
- · Family Bathroom
- · Courtyard to rear
- Off road parking for 3 cars
- Air Source Heat Pump, underfloor heating and radiators
- · Double glazing
- Council tax band TBC
- What3words: ///centrally.bride.tungsten