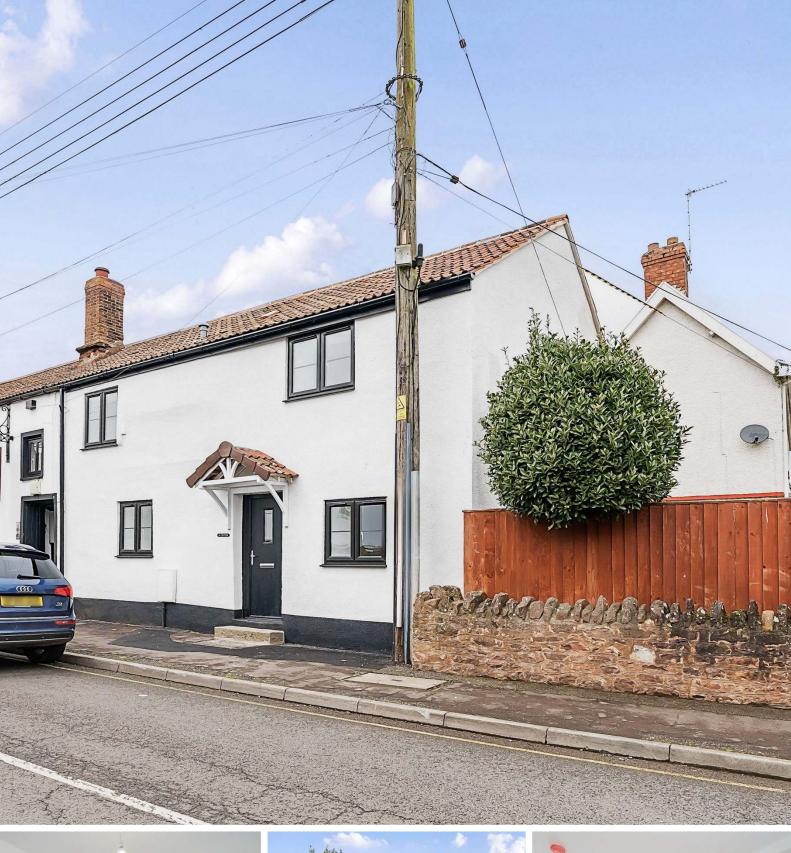

## 30A High Street, Cannington, Bridgwater, TA5 2HF

Approximate Area = 859 sq ft / 79.8 sq m

A newly converted and completely renovated throughout 2 double bedroomed semidetached house with off road parking to the rear situated in the centre of this thriving village with excellent amenities including independent shops, pubs, restaurants and cafes. No onward chain.