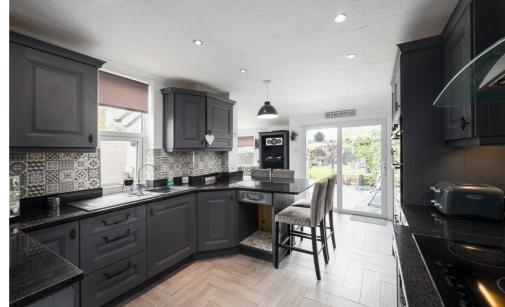

#### **KITCHEN**

Spanning 23ft, the kitchen offers ample space and storage, extensive work surfaces, breakfast bar, integrated double oven, space for fridge/freezer, halogen hob, and inset sink. A snug area and patio doors connect to the rear garden.