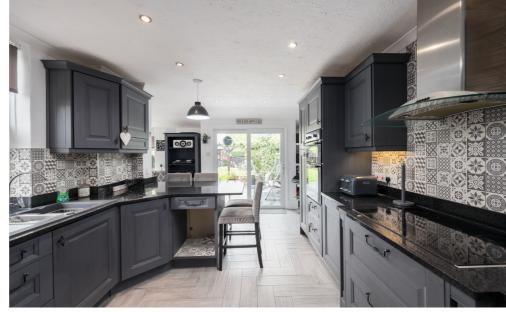

#### **KITCHEN**

Spanning 23ft, the kitchen offers ample space and storage, extensive work surfaces, breakfast bar, integrated double oven, space for fridge/freezer, halogen hob, and inset sink. A snug area and patio doors connect to the rear garden.