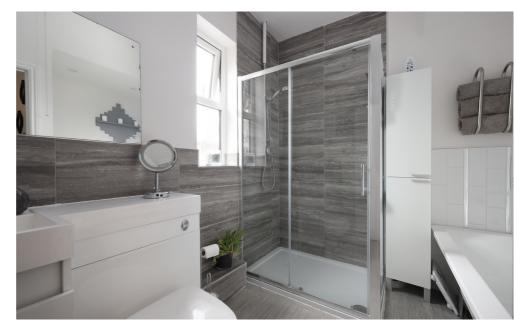

#### **BATHROOMS**

Refitted four piece bathroom suite comprises free-standing bath, walk-in shower cubicle, wash hand basin and low level WC in vanity unit, whilst a guest cloak is situated off of the utility room.