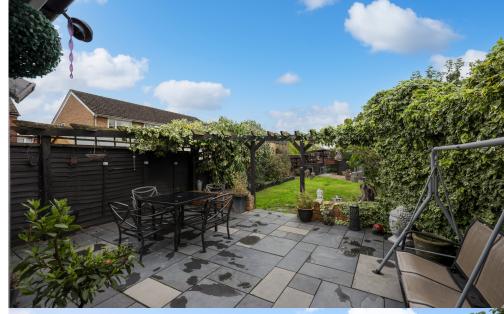

#### **KITCHEN**

Spanning 23ft, the kitchen offers ample space and storage, extensive work surfaces, breakfast bar, integrated double oven, space for fridge/freezer, halogen hob, and inset sink. A snug area and patio doors connect to the rear garden.

#### **OUTSIDE**

The garden boasts a substantial lawn area, complemented by a patio terrace, border flower beds, storage shed, bar area, and a convenient side courtyard terrace.