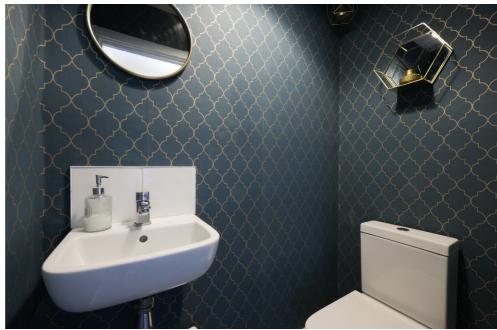

#### **BATHROOMS**

Refitted four piece bathroom suite comprises free-standing bath, walk-in shower cubicle, wash hand basin and low level WC in vanity unit, whilst a guest cloak is situated off of the utility room.