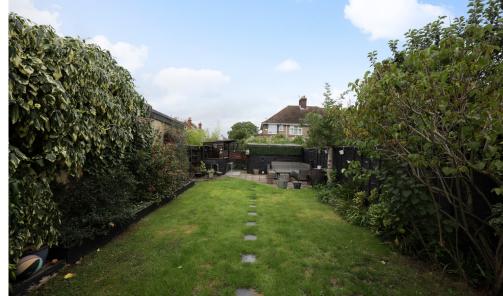

#### **OUTSIDE**

The garden boasts a substantial lawn area, complemented by a patio terrace, border flower beds, storage shed, bar area, and a convenient side courtyard terrace.