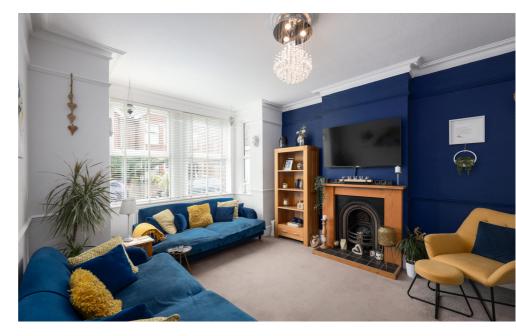

The living accommodation boasts a lounge with bay window to front, feature fireplace, and opens into the connected dining room. Patio doors lead to the side courtyard from the dining area.