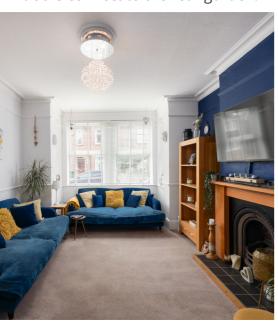

The living accommodation boasts a lounge with bay window to front, feature fireplace, and opens into the connected dining room. Patio doors lead to the side courtyard from the dining area.