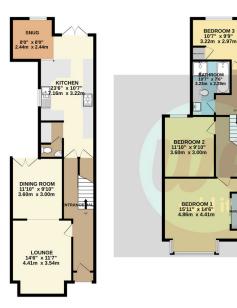

BEDROOM

GUEST CLOAKROOM

23FT KITCHEN WITH BREAKFAST BAR

SNUG

UTILITY ROOM

LOUNGE

DINING ROOM

PRIVATE & ENCLOSED REAR

### **BEDROOMS**

The property offers flexible bedroom accommodation, three double bedrooms located on the first floor, loft room/ fourth bedroom.

#### **KITCHEN**

Spanning 23ft, the kitchen offers ample space and storage, extensive work surfaces, breakfast bar, integrated double oven, space for fridge/freezer, halogen hob, and inset sink. A snug area and patio doors connect to the rear garden.

#### **OUTSIDE**

The garden boasts a substantial lawn area, complemented by a patio terrace, border flower beds, storage shed, bar area, and a convenient side courtyard terrace.

We would advise you check the availability of this property before travelling any distance to view. We have taken every precaution to ensure that these details are accurate and not misleading. If there is any point which is of particular importance to you, please contact us and we will provide any information you require, or professional verification should be sought. We would recommend you do this, particularly if you intend to travel some distance to view the property. The mention of any appliances and services within these details does not imply that they are in full and efficient working order. These particulars are in draft form awaiting Vendors confirmation of their accuracy. These details must therefore be taken as a guide only and complete accuracy cannot be guaranteed. All dimensions are approximate. Floor Plan: For illustrative purposes only, not to scale.