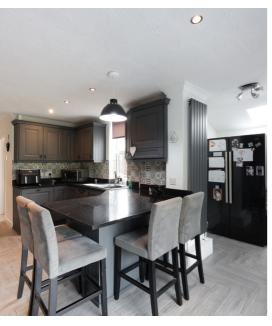

#### **KITCHEN**

Spanning 23ft, the kitchen offers ample space and storage, extensive work surfaces, breakfast bar, integrated double oven, space for fridge/freezer, halogen hob, and inset sink. A snug area and patio doors connect to the rear garden.