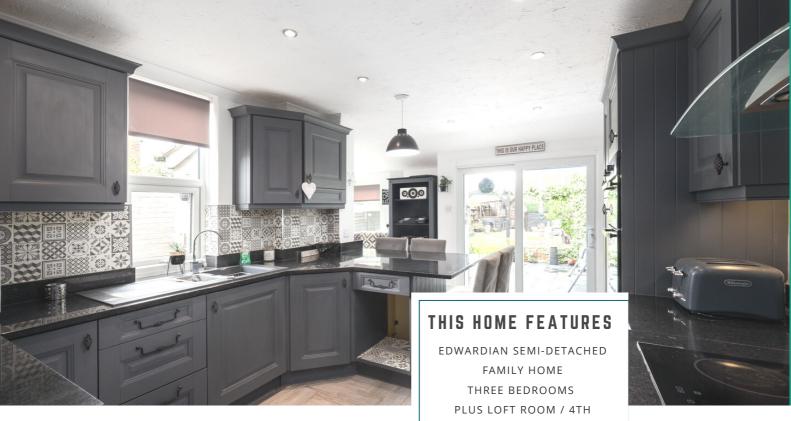

#### **KITCHEN**

Spanning 23ft, the kitchen offers ample space and storage, extensive work surfaces, breakfast bar, integrated double oven, space for fridge/freezer, halogen hob, and inset sink. A snug area and patio doors connect to the rear garden.

### PROPETY SUMMARY

This extended and tastefully presented Edwardian semi-detached family home offers versatile living with 3 bedrooms, plus a loft room. The property seamlessly blends timeless charm with modern convenience. The well-maintained interior showcases spacious rooms, ideal for family living, while the loft room adds extra flexibility. Its classic character is enhanced by contemporary touches. The residence boasts a delightful garden and a sought-after location that balances urban amenities and suburban tranquility. This charming home provides ample space and stylish comfort for a growing family.