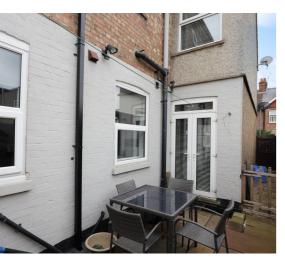

#### **OUTSIDE**

The garden boasts a substantial lawn area, complemented by a patio terrace, border flower beds, storage shed, bar area, and a convenient side courtyard terrace.

#### **PARKING**

On street parking.