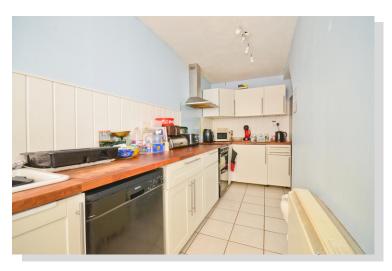

This will be a fantastic place to live during the summer months when Sandown really comes to life! Inside, the cottage comprises two bedrooms and a bathroom on the first floor, whilst the ground floor houses the 15ft kitchen, 14ft lounge, the dining room and study room.

### Accommodation

Ground floor

Conservatory 10'8 x 9'7

Kitchen 14'6 x 9'7

Lounge 14'6 x 11'7

Dining Room 8'9 x 7'9

Study 8'9 x 7'0

First floor