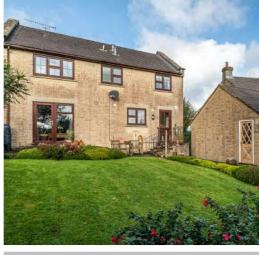

An immaculately presented 4 bedroomed detached house with enclosed South East facing garden, garage and driveway parking situated in this thriving village in the Blackdown Hills, an Area of Outstanding Natural Beauty, within Castle School catchment and benefitting from a pub, community run shop with café and Post Office.

## **Features**

- Entrance Hall with storage cupboard
- Living Room with woodburner and door to garden
- Dining Room
- Kitchen / Breakfast Room with door to garden
- Study
- Cloakroom
- Master Bedroom with fitted wardrobe and Ensuite Shower Room
- 3 further Bedrooms with fitted wardrobes
- Family Bathroom
- Enclosed South-East facing garden to rear
- Garage and driveway parking
- LPG central heating
- Double glazing
- Castle School catchment
- Council tax band E
- What3words: ///purified.lighten.late