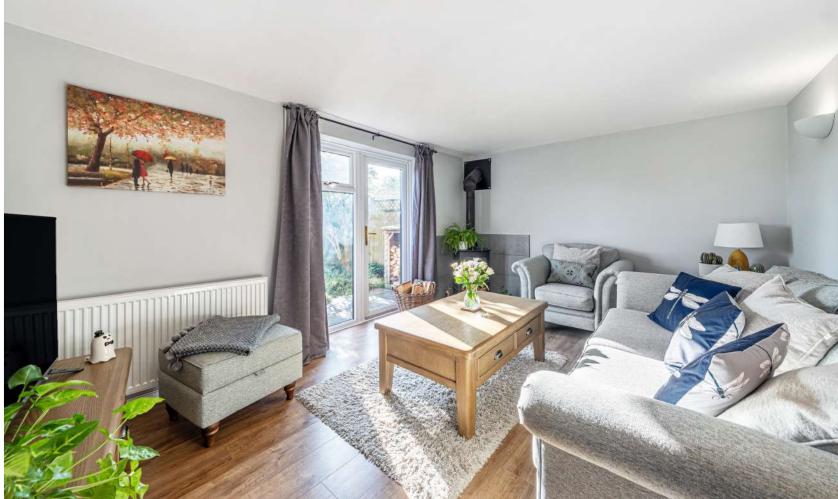

## **Features**

- Entrance Hall with storage cupboard
- Living Room with woodburner and door to garden
- Dining Room
- Kitchen / Breakfast Room with door to garden
- Study
- Cloakroom
- Master Bedroom with fitted wardrobe and Ensuite Shower Room
- 3 further Bedrooms with fitted wardrobes
- Family Bathroom
- Enclosed South-East facing garden to rear
- Garage and driveway parking
- LPG central heating
- Double glazing
- Castle School catchment
- Council tax band E
- What3words: ///purified.lighten.late