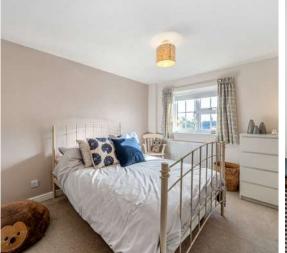

## **Features**

- Entrance Hall with storage cupboard
- Living Room with woodburner and door to garden
- Dining Room
- Kitchen / Breakfast Room with door to garden
- Study
- Cloakroom
- Master Bedroom with fitted wardrobe and Ensuite Shower Room
- 3 further Bedrooms with fitted wardrobes
- Family Bathroom
- Enclosed South-East facing garden to rear
- Garage and driveway parking
- LPG central heating
- Double glazing
- Castle School catchment
- Council tax band E
- What3words: ///purified.lighten.late