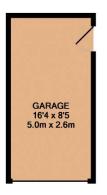

1ST FLOOR APPROX. FLOOR AREA 613 SQ.FT. (57.0 SQ.M.)

GROUND FLOOR APPROX. FLOOR AREA 751 SQ.FT. (69.8 SQ.M.)

## TOTAL APPROX. FLOOR AREA 1364 SQ.FT. (126.7 SQ.M.)

Whilst every attempt has been made to ensure the accuracy of the floor plan contained here, measurements of doors, windows, rooms and any other items are approximate and no responsibility is taken for any error, omission, or mis-statement. This plan is for illustrative purposes only and should be used as such by any prospective purchaser. The services, systems and appliances shown have not been tested and no guarantee as to their operability or efficiency can be given Made with Metropix ©2018