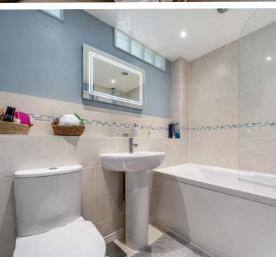

## **Features**

- Entrance Hall with storage cupboard
- Living Room with woodburner and door to garden
- Dining Room
- Kitchen / Breakfast Room with door to garden
- Study
- Cloakroom
- Master Bedroom with fitted wardrobe and Ensuite Shower Room
- 3 further Bedrooms with fitted wardrobes
- Family Bathroom
- Enclosed South-East facing garden to rear
- Garage and driveway parking
- LPG central heating
- Double glazing
- Castle School catchment
- Council tax band E
- What3words: ///purified.lighten.late