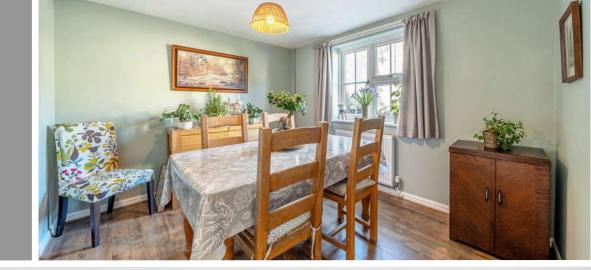

## **Features**

- Entrance Hall with storage cupboard
- Living Room with woodburner and door to garden
- Dining Room
- Kitchen / Breakfast Room with door to garden
- Study
- Cloakroom
- Master Bedroom with fitted wardrobe and Ensuite Shower Room
- 3 further Bedrooms with fitted wardrobes
- Family Bathroom
- Enclosed South-East facing garden to rear
- Garage and driveway parking
- LPG central heating
- Double glazing
- Castle School catchment
- Council tax band E
- What3words: ///purified.lighten.late