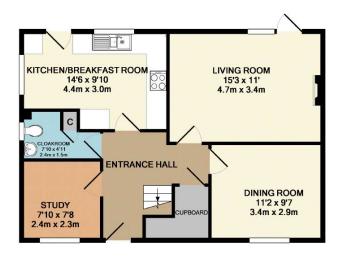

## **Features**

- Entrance Hall with storage cupboard
- Living Room with woodburner and door to garden
- Dining Room
- Kitchen / Breakfast Room with door to garden
- Study
- Cloakroom
- Master Bedroom with fitted wardrobe and Ensuite Shower Room
- 3 further Bedrooms with fitted wardrobes
- Family Bathroom
- Enclosed South-East facing garden to rear
- Garage and driveway parking
- LPG central heating
- Double glazing
- Castle School catchment
- Council tax band E
- What3words: ///purified.lighten.late

1ST FLOOR APPROX. FLOOR AREA 613 SQ.FT. (57.0 SQ.M.)

GROUND FLOOR APPROX. FLOOR AREA 751 SQ.FT. (69.8 SQ.M.)

## TOTAL APPROX. FLOOR AREA 1364 SQ.FT. (126.7 SQ.M.)

Whilst every attempt has been made to ensure the accuracy of the floor plan contained here, measurements of doors, windows, rooms and any other items are approximate and no responsibility is taken for any error, omission, or mis-statement. This plan is for illustrative purposes only and should be used as such by any prospective purchaser. The services, systems and appliances shown have not been tested and no guarantee as to their operability or efficiency can be given Made with Metropix ©2018