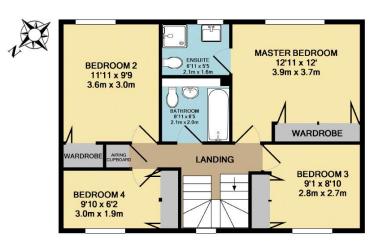

1ST FLOOR APPROX. FLOOR AREA 613 SQ.FT. (57.0 SQ.M.)

GROUND FLOOR APPROX. FLOOR AREA 751 SQ.FT. (69.8 SQ.M.)

## TOTAL APPROX. FLOOR AREA 1364 SQ.FT. (126.7 SQ.M.)

Whilst every attempt has been made to ensure the accuracy of the floor plan contained here, measurements of doors, windows, rooms and any other items are approximate and no responsibility is taken for any error, omission, or mis-statement. This plan is for illustrative purposes only and should be used as such by any prospective purchaser. The services, systems and appliances shown have not been tested and no guarantee as to their operability or efficiency can be given Made with Metropix ©2018