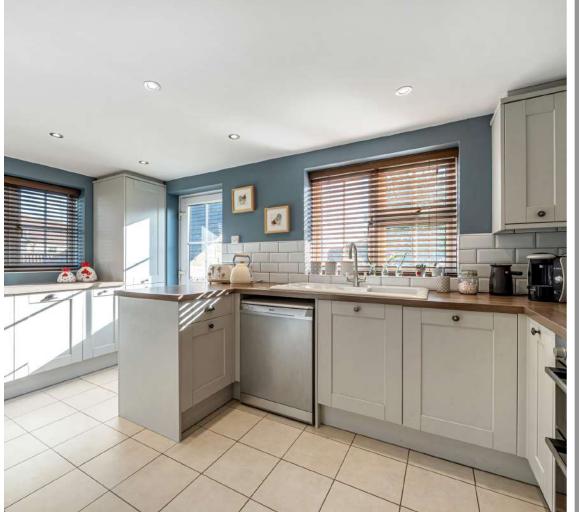

## **Features**

- Entrance Hall with storage cupboard
- Living Room with woodburner and door to garden
- Dining Room
- Kitchen / Breakfast Room with door to garden
- Study
- Cloakroom
- Master Bedroom with fitted wardrobe and Ensuite Shower Room
- 3 further Bedrooms with fitted wardrobes
- Family Bathroom
- Enclosed South-East facing garden to rear
- Garage and driveway parking
- LPG central heating
- Double glazing
- Castle School catchment
- Council tax band E
- What3words: ///purified.lighten.late