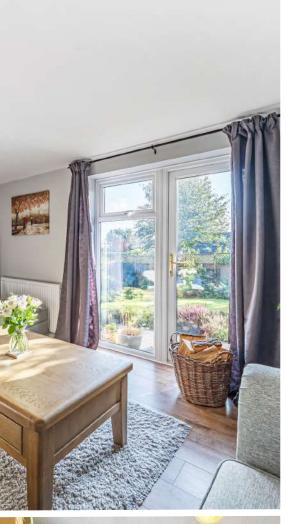

## **Features**

- Entrance Hall with storage cupboard
- Living Room with woodburner and door to garden
- Dining Room
- Kitchen / Breakfast Room with door to garden
- Study
- Cloakroom
- Master Bedroom with fitted wardrobe and Ensuite Shower Room
- 3 further Bedrooms with fitted wardrobes
- Family Bathroom
- Enclosed South-East facing garden to rear
- Garage and driveway parking
- LPG central heating
- Double glazing
- Castle School catchment
- Council tax band E
- What3words: ///purified.lighten.late