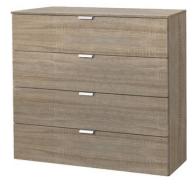

### SLEEPING

0

A simple and soft space.

Pale oaks and inviting textures are complemented by organic shapes and simplistic ornaments.

CITY GARDENS

SLEEPING

DOUBLE OR KING BED • CHEST OF DRAWERS WARDROBE • BEDSIDE TABLE • THROW MIRROR • WALL HOOKS • BEDDING SET

SLEEPING

CITY GARDENS

CITY GARDENS

SLEEPING