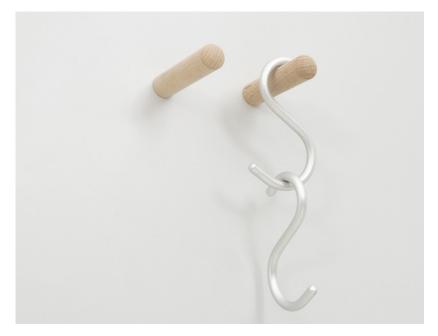

CITY GARDENS

LIVING

SOFA • ARMCHAIR • FOOTSTOOL • TV UNIT COFFEE TABLE • THROW • RUG • FLOORLAMP WALL HOOKS • CUSHIONS • MIRROR

CITY GARDENS

LIVING