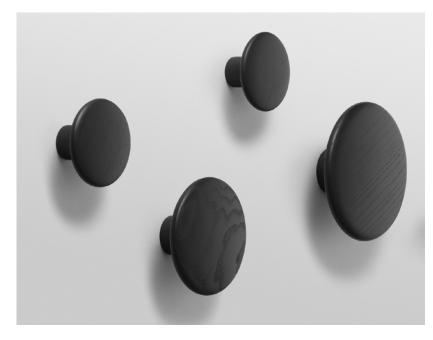

CITY GARDENS

LIVING

SOFA • ARMCHAIR • FOOTSTOOL • TV UNIT COFFEE TABLE • THROW • RUG • FLOORLAMP WALL HOOKS • CUSHIONS • MIRROR

CITY GARDENS

LIVING