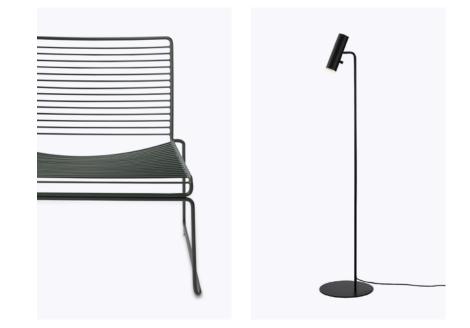

### LIVING

0

The living spaces at City Gardens focus on the beauty of simplicity.

Functional, well thought-out and structured furniture with muted greens and clean shapes creates a zen-like living space.

CITY GARDENS

LIVING

SOFA • ARMCHAIR • FOOTSTOOL • TV UNIT COFFEE TABLE • THROW • RUG • FLOORLAMP WALL HOOKS • CUSHIONS • MIRROR

CITY GARDENS

LIVING