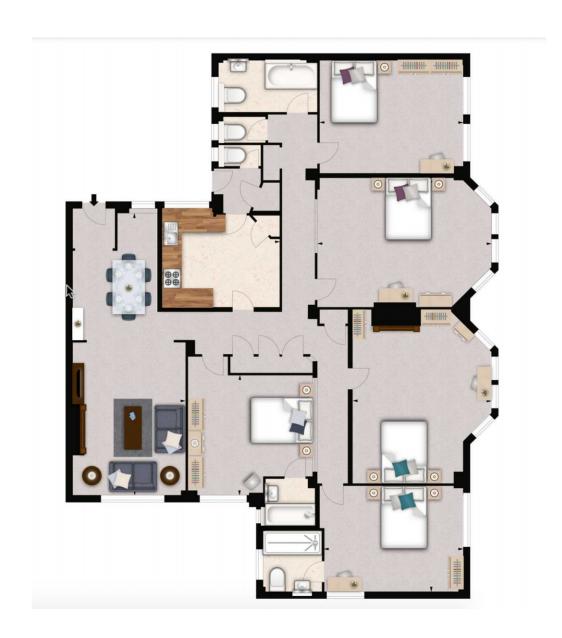

### Park Road, Marylebone, London NW8

5 bedroom apartment located in a prestigious mansion building offering fabulous views over Regents Park in Marylebone, London NW8. Located in a prestigious portered mansion block, this outstanding five-bedroom apartment offers an impressive 1937 square feet of living space. The apartment is situated on the first floor, and its well-lit interiors offer an abundance of natural light. The apartment features five double bedrooms, two of which are en-suite, along with a modern fitted kitchen, a utility room, two guest cloakrooms, and a modern fitted bathroom. The apartment's hallway provides ample storage space, catering to the needs of a large family or a group of tenants.