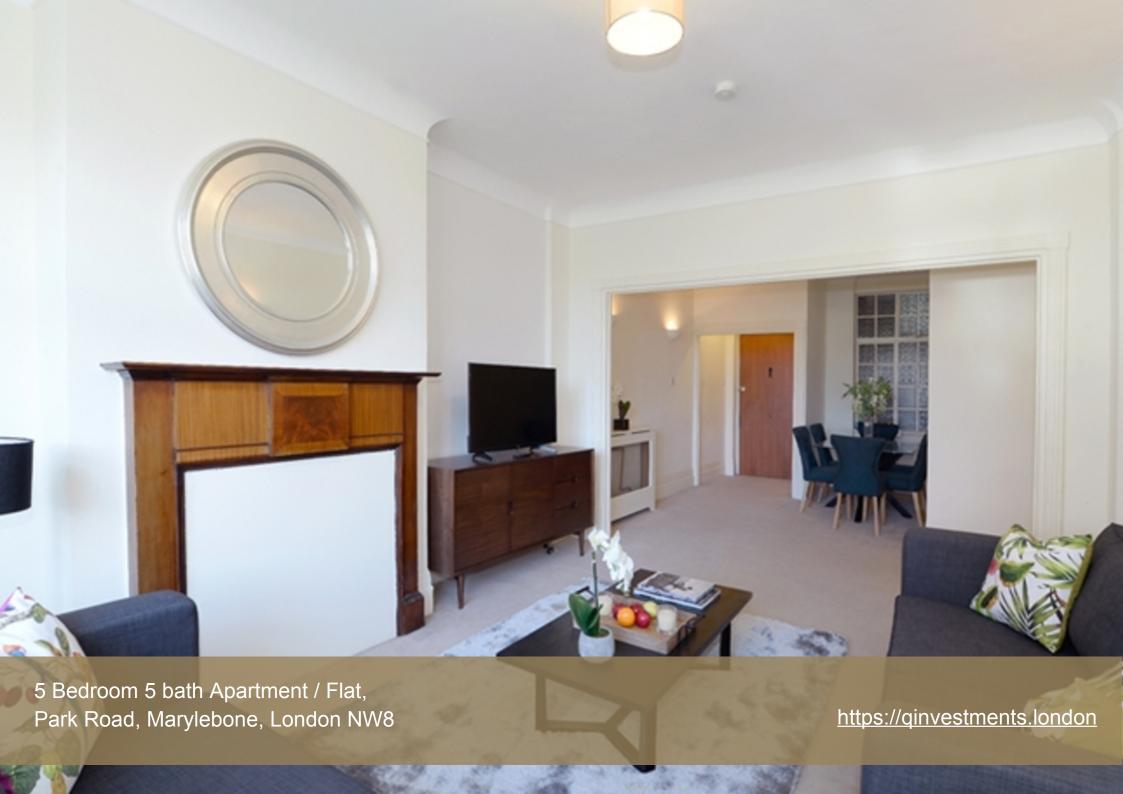

5 bedroom apartment located in a prestigious mansion building offering fabulous views over Regents Park in Marylebone, London NW8.

- Wi-Fi
- Lift
- Available furnished or unfurnished
- Westminster parking permit
- 24/7 emergency maintenance service
- On-site building manager
- Traditional features

### Park Road, Marylebone, London NW8

5 bedroom apartment located in a prestigious mansion building offering fabulous views over Regents Park in Marylebone, London NW8. Located in a prestigious portered mansion block, this outstanding five-bedroom apartment offers an impressive 1937 square feet of living space. The apartment is situated on the first floor, and its well-lit interiors offer an abundance of natural light. The apartment features five double bedrooms, two of which are en-suite, along with a modern fitted kitchen, a utility room, two guest cloakrooms, and a modern fitted bathroom. The apartment's hallway provides ample storage space, catering to the needs of a large family or a group of tenants.