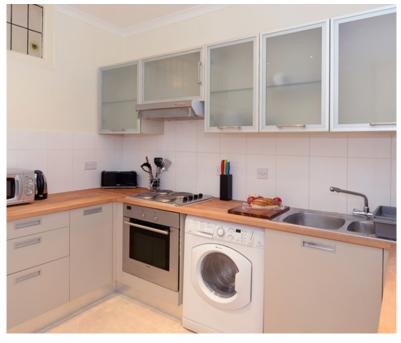

### Park Road, Marylebone, London NW8

5 bedroom apartment located in a prestigious mansion building offering fabulous views over Regents Park in Marylebone, London NW8. Located in a prestigious portered mansion block, this outstanding five-bedroom apartment offers an impressive 1937 square feet of living space. The apartment is situated on the first floor, and its well-lit interiors offer an abundance of natural light. The apartment features five double bedrooms, two of which are en-suite, along with a modern fitted kitchen, a utility room, two guest cloakrooms, and a modern fitted bathroom. The apartment's hallway provides ample storage space, catering to the needs of a large family or a group of tenants.