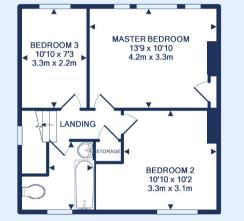

Downstairs there are 2 reception that have been knocked through to create a duel aspect open plan living/dining room. There is also a separate kitchen. Upstairs are 3 bedrooms and a family bathroom. Outside to the front there is off street parking. To the rear there is a large southernly