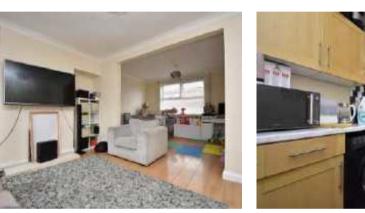

Downstairs there are 2 reception that have been knocked through to create a duel aspect open plan living/dining room. There is also a separate kitchen. Upstairs are 3 bedrooms and a family bathroom. Outside to the front there is off street parking. To the rear there is a large southernly