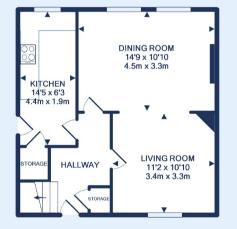

Downstairs there are 2 reception that have been knocked through to create a duel aspect open plan living/dining room. There is also a separate kitchen. Upstairs are 3 bedrooms and a family bathroom. Outside to the front there is off street parking. To the rear there is a large southernly

facing garden.

Additionally there is double glazing, a combi boiler and no onward chain.

Knowle Office 321 Wells Road, Knowle, BRISTOL, BS4 2QB

Call: 0117 9773238 Mail: knowlesales@oceanhome.co.uk Search: oceanhome.co.uk References to the Tenure of a Property are based on information supplied by the Seller. The Agent has not had sight of the title documents. Lease details, service ground rent (where applicable) are given as a guide only and should be checked and confirmed by your solicitor prior to exchange of contracts.