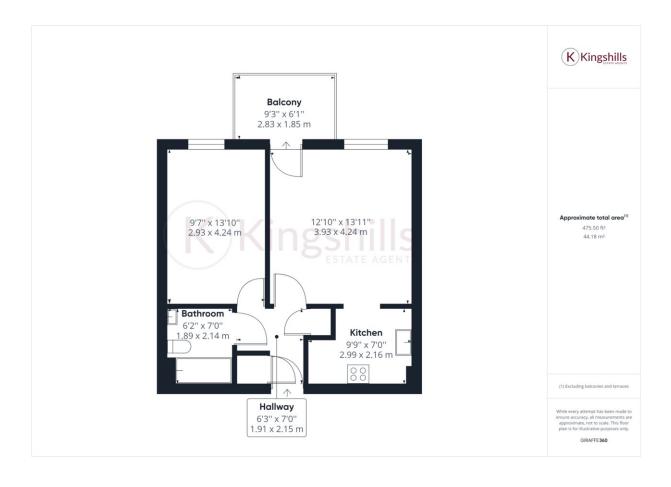

## **Property Description**

A one-bedroom first floor apartment which benefits from a private balcony, within a few minutes' walk to the town centre. The property comprises; security entrance; entrance hallway; modern kitchen with appliances; large living area with doors to the private balcony; double bedroom; bathroom. An internal viewing is recommended to appreciate the size of this property. Allocated parking to the rear. Available now on an unfurnished basis.