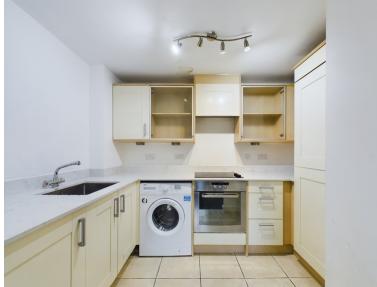

## **Property Description**

A one-bedroom first floor apartment which benefits from a private balcony, within a few minutes' walk to the town centre. The property comprises; security entrance; entrance hallway; modern kitchen with appliances; large living area with doors to the private balcony; double bedroom; bathroom. An internal viewing is recommended to appreciate the size of this property. Allocated parking to the rear. Available now on an unfurnished basis.