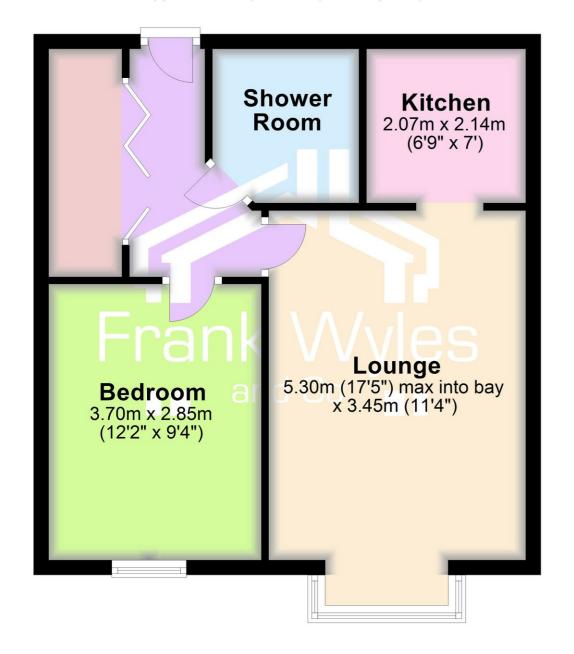

# **First Floor**

Approx. 44.4 sq. metres (478.0 sq. feet)

#### **Entrance Hall**

Built in storage cupboard with mirrored folding doors, video entry phone, door to:

# Lounge 5.30m (17'5") max into bay x 3.45m (11'4")

Double glazed box bay window to front, electric storage heater, coving to ceiling, wall mounted electric fire, open plan to:

# Kitchen 2.14m (7') x 2.07m (6'9")

Fitted with a matching range of base and eye level units with worktop space over, stainless steel sink with single drainer and mixer tap, plumbing for washing machine, space for fridge/freezer, built-in oven, built-in hob with extractor hood over.

## Bedroom 3.70m (12'2") x 2.85m (9'4")

Double glazed window to front, fitted bedroom suite with a range of wardrobes, electric storage heater, coving to ceiling.

### **Shower Room**

Fitted with three piece suite comprising double shower area with fitted electric shower, inset wash hand basin with storage under and mixer tap, and WC, full height tiling to all walls, electric fan heater, extractor fan.