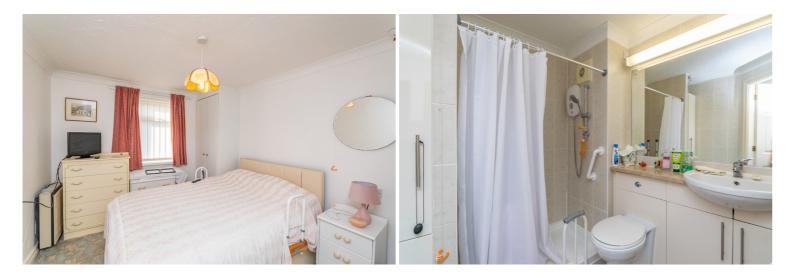

## Bedroom 3.70m (12'2") x 2.85m (9'4")

Double glazed window to front, fitted bedroom suite with a range of wardrobes, electric storage heater, coving to ceiling.

### **Shower Room**

Fitted with three piece suite comprising double shower area with fitted electric shower, inset wash hand basin with storage under and mixer tap, and WC, full height tiling to all walls, electric fan heater, extractor fan.