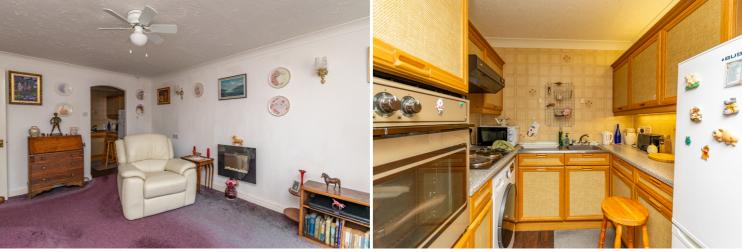

# Lounge 5.30m (17'5") max into bay x 3.45m (11'4")

Double glazed box bay window to front, electric storage heater, coving to ceiling, wall mounted electric fire, open plan to:

# Kitchen 2.14m (7') x 2.07m (6'9")

Fitted with a matching range of base and eye level units with worktop space over, stainless steel sink with single drainer and mixer tap, plumbing for washing machine, space for fridge/freezer, built-in oven, built-in hob with extractor hood over.