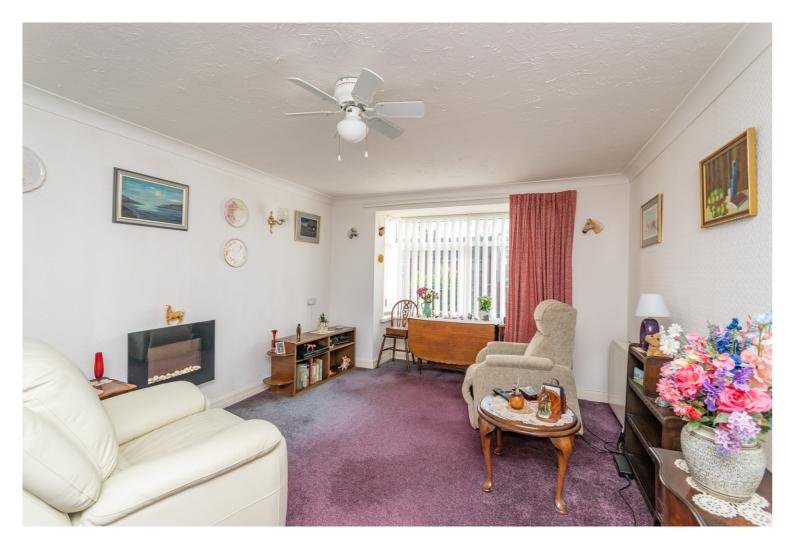

# Lounge 5.30m (17'5") max into bay x 3.45m (11'4")

Double glazed box bay window to front, electric storage heater, coving to ceiling, wall mounted electric fire, open plan to: