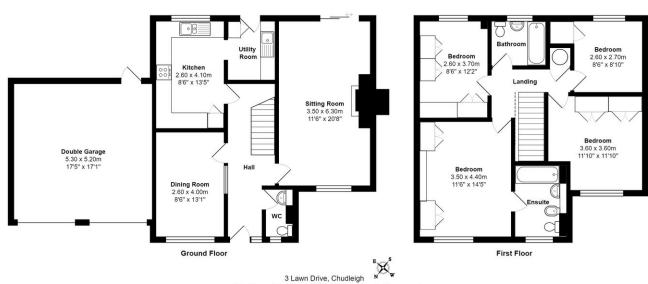

Our View "We feel this property would make a fantastic family home "

- Modern detached house
- Four double bedrooms
- Master bedroom with large en-suite bathroom
- Double aspect lounge with doors to rear garden
- Separate formal dining room
- Fitted kitchen and utility room
- Double garage with driveway
- Far reaching views over farmland and Chudleigh woods from the rear
- offered with vacant possession.

A modern four bedroom detached house with two receptions rooms and a double garage, situated in a cul-de-sac with open views to the rear.

Total Area: 127.4 m<sup>2</sup> ... 1371 ft<sup>2</sup> (excluding double garage) All measurements are approximate and for display purposes only