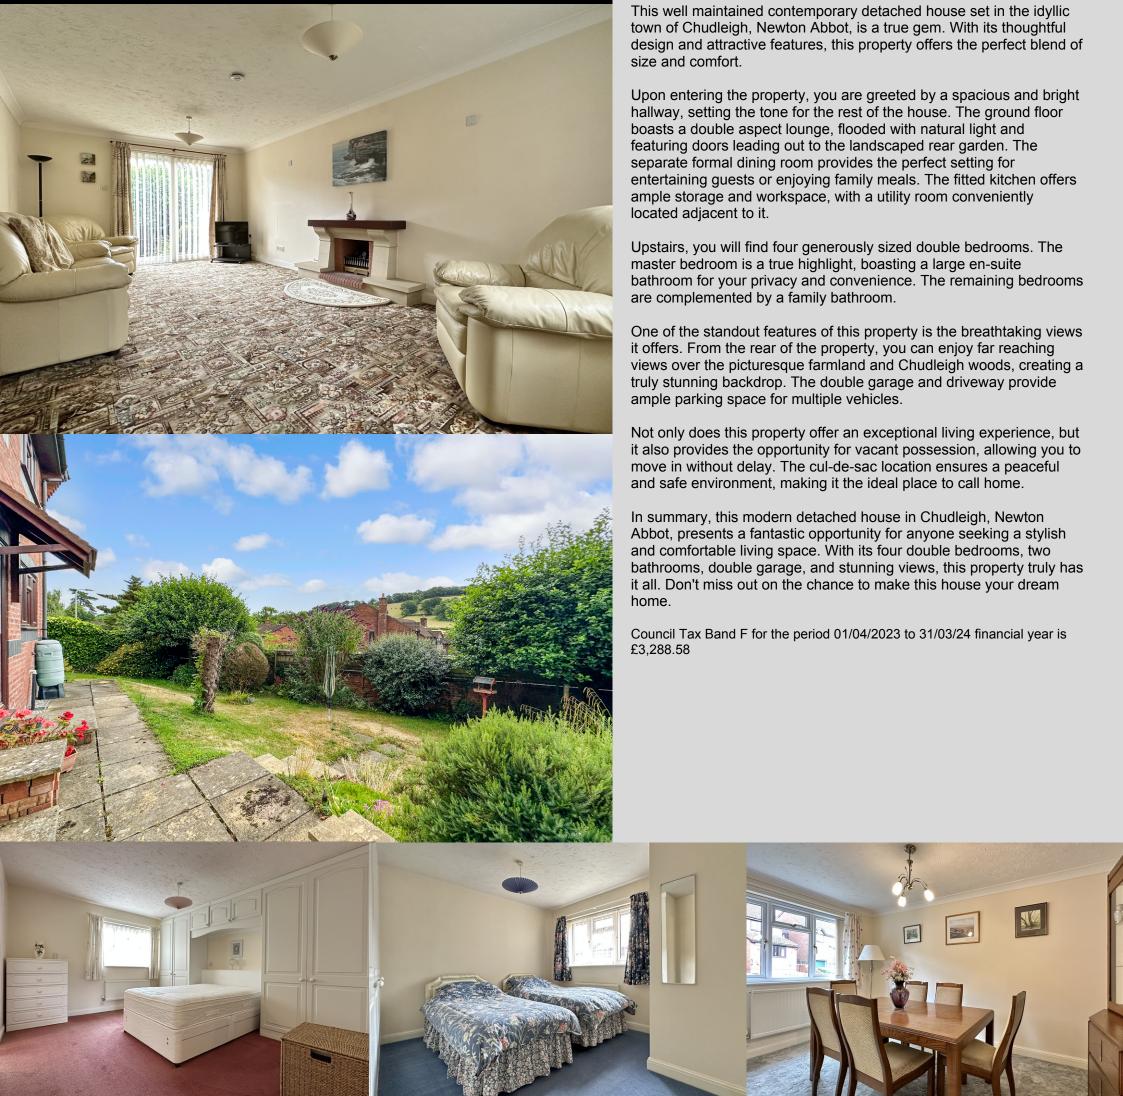

Our View "We feel this property would make a fantastic family home "

- Modern detached house
- Four double bedrooms
- Master bedroom with large en-suite bathroom
- Double aspect lounge with doors to rear garden
- Separate formal dining room
- Fitted kitchen and utility room
- Double garage with driveway
- Far reaching views over farmland and Chudleigh woods from the rear
- offered with vacant possession.