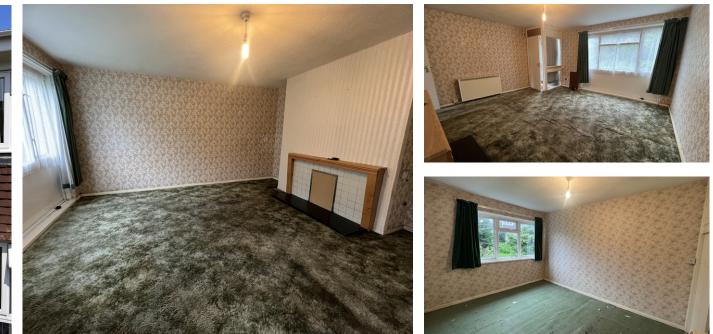

## Lounge 4.57m x 4.41m

With picture window to front. Night storage heater. television point. two twin power points. open fireplace with tile back and hearth. Door to

## Landing With doors to.

Front Bedroom 2.65m x 2.56m Window to front. Power points.

# Main Bedroom 3.56m x 2.88m With window to front. Night storage heater Power points.

## Rear Bedroom 3.66m x 3.56m

With window to rear with distant views of Town and the Rheidol valley. Built in fitted wardrobe. Power points.