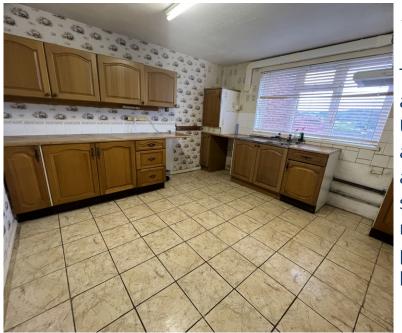

## Kitchen/dining room 3.67m x 3.53m

With window to rear. Range of fitted units comprise of 7 base cupboards four drawer cupboards four wall cupboards. Night storage heater. Cooker control with power point. Two single power points. Twin power point.