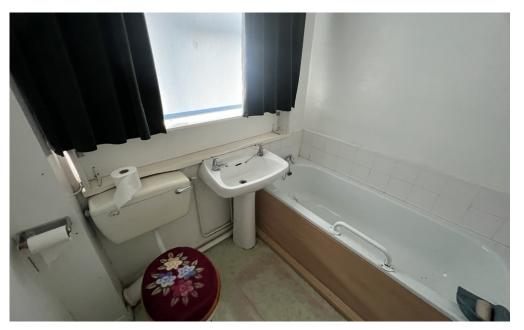

## Bathroom

With panel bath, Low flush WC, Pedestal wash hand basin. Wall mounted fan heater. Store Cupboard.