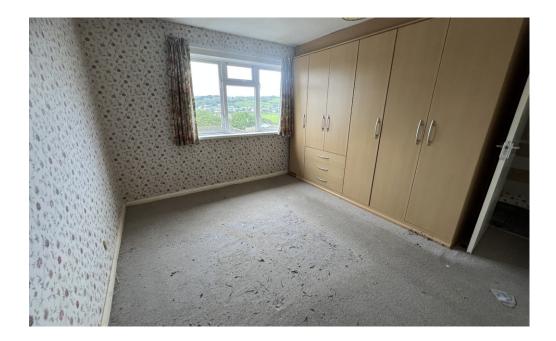

## Landing With doors to.

Front Bedroom 2.65m x 2.56m Window to front. Power points.

# Main Bedroom 3.56m x 2.88m With window to front. Night storage heater Power points.

## Rear Bedroom 3.66m x 3.56m

With window to rear with distant views of Town and the Rheidol valley. Built in fitted wardrobe. Power points.