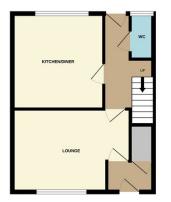

GROUND FLOOR 401 sq.ft. (37.2 sq.m.) approx. 1ST FLOOR 401 sq.ft. (37.2 sq.m.) approx.

TOTAL FLOOR AREE. SOIL Soil, fL(44 s(m, m) approx. While every strength haven ranks the same the sockward (with foreystin contained have, measurements, of sloor, windows, some and any other terms are approximate and for responsibility is laten for any mmo, emission or mer sometener. This plan is a file instrative purposes any and hold the used is such by any prospective partnasses. The sense, systems and applications shows have not been tested and no galaxities as is their equivality or efforting you to grading.