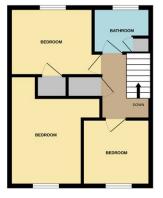

GROUND FLOOR 401 sq.ft. (37.2 sq.m.) approx. 1ST FLOOR 401 sq.ft. (37.2 sq.m.) approx.

TOTAL FLOOR AREE. SOIL Soil, fL(44 s(m, m) approx. While every strength haven ranks the same the sockward (with foreystin contained have, measurements, of sloor, windows, some and any other terms are approximate and for responsibility is laten for any mmo, emission or mer sometener. This plan is a file instrative purposes any and hold the used is such by any prospective partnasses. The sense, systems and applications shows have not been tested and no galaxities as is their equivality or efforting you to grading.