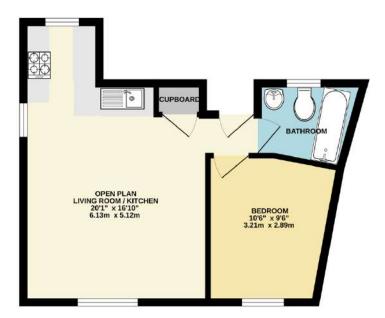

FIRST FLOOR 369 sq.ft. (34.2 sq.m.) approx.

LOOR AREA: 359 sq. t. (34.2 sq.m.) approx.
reak to ensur the sociation of the fourties created their, recentrements are often controlled and controlled their c