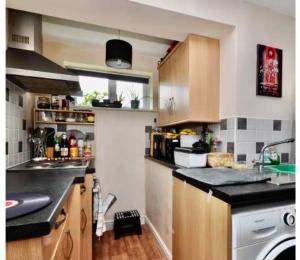

## **Features**

- Open Plan Living Room / Kitchen
- Double Bedroom
- Family Bathroom
- · Allocated parking space
- · Gas central heating
- Double glazing
- · Council tax band A
- What3words: ///goals.means.hardly