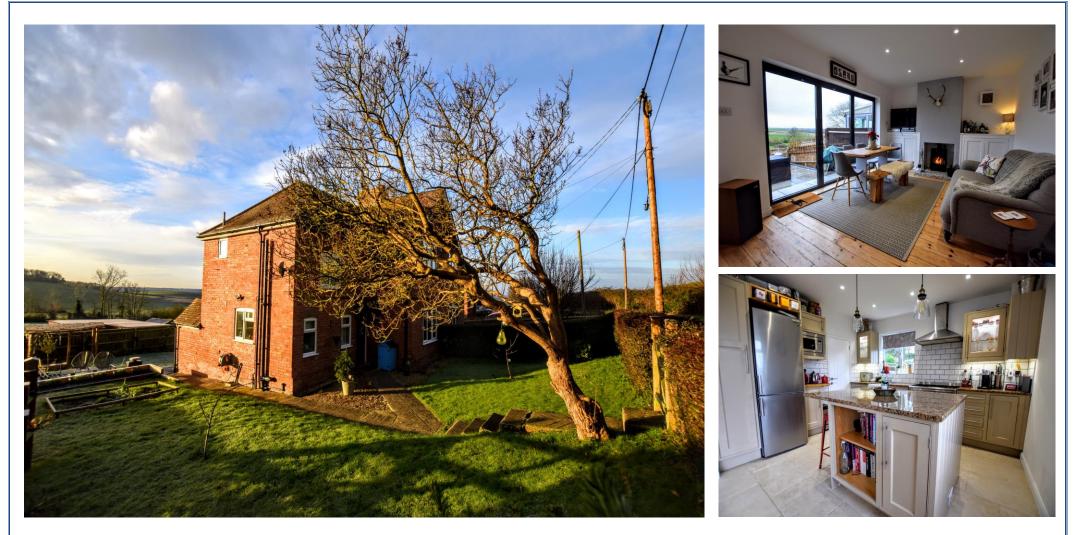

We are delighted to offer to the market this truly stunning family home. Set in the picturesque village of Chilton, this property has been refurbished to a high standard throughout. The property benefits from a refitted Kitchen and Bathroom, open plan kitchen/diner with a log burner and bi-fold doors leading onto a landscaped garden with amazing countryside views. The property also has a double garage with a workshop and parking for numerous cars. Please call 01296 433666 today to arrange a viewing at this beautiful family home.

## 3 Coles Hill

Chilton Aylesbury Buckinghamshire HP18 9LX

- STUNNING VIEWS
- FULLY REFURBISHED
- REFITTED KITCHEN
- REFITTED BATHROOM
- THREE BEDROOMS
- KITCHEN/DINER WITH BI FOLD DOORS & LOG BURNER
- SOUTH FACING LANDSCAPED GARDEN
- DOUBLE GARAGE AND WORKSHOP
- LOUNGE