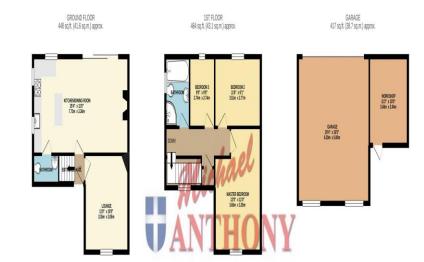

## 3 Coles Hill

Chilton Aylesbury Buckinghamshire HP18 9LX

- STUNNING VIEWS
- FULLY REFURBISHED
- REFITTED KITCHEN
- REFITTED BATHROOM
- THREE BEDROOMS
- KITCHEN/DINER WITH BI FOLD DOORS & LOG BURNER
- SOUTH FACING LANDSCAPED GARDEN
- DOUBLE GARAGE AND WORKSHOP
- LOUNGE

## TOTAL FLOOR AREA : 1329 sq.ft. (123.4 sq.m.) approx

White every attempt has been made to ensure the accuracy of the focupian contained here, measurements of doors, wholes, nows and any other lines are appropriate and one provided to a take that any enmostron on escattares. This prior is the traditation previously on a doub due to act such by any prospective purchase. The services, systems and applicators shown have not been noted and no guarantee as to their openability or difficuser; can'te legions. (2000) balance with their control of the services (2000)