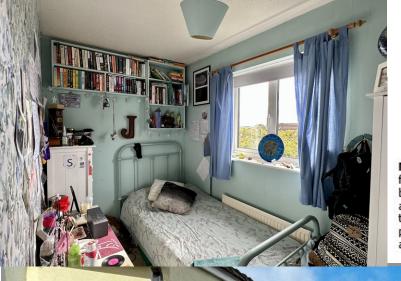

The property comprises; entrance porch with space for hanging coats and shoes, opening into the entrance hallway, with stairs to the first floor, doors to the principle rooms and a useful cloakroom with toilet and wash hand basin. The kitchen breakfast room is spacious and provides space to cook, eat and relax. The kitchen has a modern range of wall and base level units with roll top work surfaces and an island unit with space to sit or prepare food whilst providing useful additional under counter storage, space for appliances and windows and door onto the rear aspect. The kitchen opens to the dining/ sitting area providing a great entertaining space. The lounge dining is a good sized double aspect room with windows to the front and rear and together with a feature fireplace. Whilst to the first floor there are two double bedrooms, both with built in wardrobes and enjoying a pleasant outlook, a single bedroom and a family bathroom with a bath with electric shower over wash hand basin and toilet, there is also a window