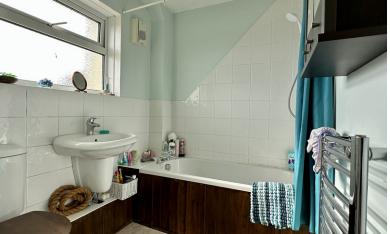

The property comprises; entrance porch with space for hanging coats and shoes, opening into the entrance hallway, with stairs to the first floor, doors to the principle rooms and a useful cloakroom with toilet and wash hand basin. The kitchen breakfast room is spacious and provides space to cook, eat and relax. The kitchen has a modern range of wall and base level units with roll top work surfaces and an island unit with space to sit or prepare food whilst providing useful additional under counter storage, space for appliances and windows and door onto the rear aspect. The kitchen opens to the dining/ sitting area providing a great entertaining space. The lounge dining is a good sized double aspect room with windows to the front and rear and together with a feature fireplace. Whilst to the first floor there are two double bedrooms, both with built in wardrobes and enjoying a pleasant outlook, a single bedroom and a family bathroom with a bath with electric shower over wash hand basin and toilet, there is also a window