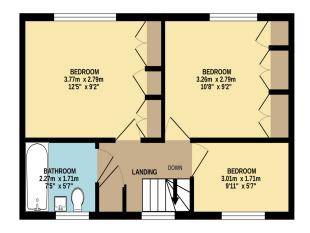

The property comprises; entrance porch with space for hanging coats and shoes, opening into the entrance hallway, with stairs to the first floor, doors to the principle rooms and a useful cloakroom with toilet and wash hand basin. The kitchen breakfast room is spacious and provides space to cook, eat and relax. The kitchen has a modern range of wall and base level units with roll top work surfaces and an island unit with space to sit or prepare food whilst providing useful additional under counter storage, space for appliances and windows and door onto the rear aspect. The kitchen opens to the dining/ sitting area providing a great entertaining space. The lounge dining is a good sized double aspect room with windows to the front and rear and together with a feature fireplace. Whilst to the first floor there are two double bedrooms, both with built in wardrobes and enjoying a pleasant outlook, a single bedroom and a family bathroom with a bath with electric shower over wash hand basin and toilet, there is also a window

Council Tax Band C for the period 01/04/2023 to 31/03/24 financial year is

GROUND FLOOR

54.8 sq.m. (590 sq.ft.) approx.

TOTAL FLOOR AREA : 91.5 sq.m. (985 sq.ft.) approx. Whilst every attempt has been made to ensure the accuracy of the floorplan contained here, measurements of doors, windows, rooms and any other items are approximate and no responsibility is taken for any error, omission or mis-statement. This plan is for illustrative purposes only and should be used as such by any prospective purchaser. The services, systems and appliances shown have not been tested and no guarantee as to their operability or efficiency can be given. Made with Metropix ©2023