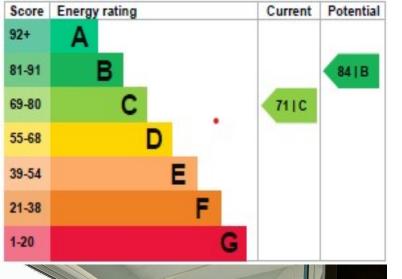

Council Tax Band C for the period 01/04/2023 to 31/03/24 financial year is

GROUND FLOOR

54.8 sq.m. (590 sq.ft.) approx.

TOTAL FLOOR AREA : 91.5 sq.m. (985 sq.ft.) approx. Whilst every attempt has been made to ensure the accuracy of the floorplan contained here, measurements of doors, windows, rooms and any other items are approximate and no responsibility is taken for any error, omission or mis-statement. This plan is for illustrative purposes only and should be used as such by any prospective purchaser. The services, systems and appliances shown have not been tested and no guarantee as to their operability or efficiency can be given. Made with Metropix ©2023