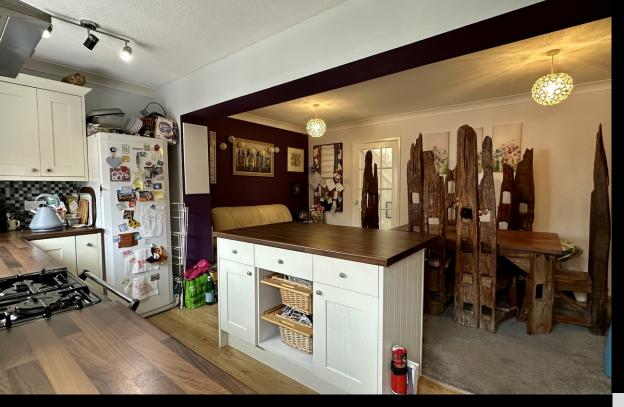

The property comprises; entrance porch with space for hanging coats and shoes, opening into the entrance hallway, with stairs to the first floor, doors to the principle rooms and a useful cloakroom with toilet and wash hand basin. The kitchen breakfast room is spacious and provides space to cook, eat and relax. The kitchen has a modern range of wall and base level units with roll top work surfaces and an island unit with space to sit or prepare food whilst providing useful additional under counter storage, space for appliances and windows and door onto the rear aspect. The kitchen opens to the dining/ sitting area providing a great entertaining space. The lounge dining is a good sized double aspect room with windows to the front and rear and together with a feature fireplace. Whilst to the first floor there are two double bedrooms, both with built in wardrobes and enjoying a pleasant outlook, a single bedroom and a family bathroom with a bath with electric shower over wash hand basin and toilet, there is also a window