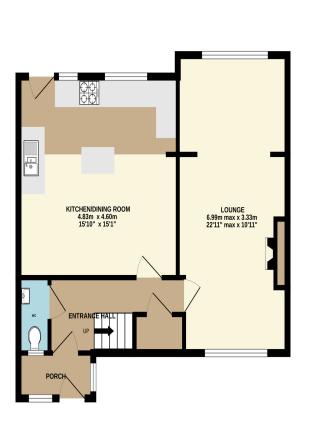

The property comprises; entrance porch with space for hanging coats and shoes, opening into the entrance hallway, with stairs to the first floor, doors to the principle rooms and a useful cloakroom with toilet and wash hand basin. The kitchen breakfast room is spacious and provides space to cook, eat and relax. The kitchen has a modern range of wall and base level units with roll top work surfaces and an island unit with space to sit or prepare food whilst providing useful additional under counter storage, space for appliances and windows and door onto the rear aspect. The kitchen opens to the dining/ sitting area providing a great entertaining space. The lounge dining is a good sized double aspect room with windows to the front and rear and together with a feature fireplace. Whilst to the first floor there are two double bedrooms, both with built in wardrobes and enjoying a pleasant outlook, a single bedroom and a family bathroom with a bath with electric shower over wash hand basin and toilet, there is also a window

Council Tax Band C for the period 01/04/2023 to 31/03/24 financial year is

GROUND FLOOR

54.8 sq.m. (590 sq.ft.) approx.

TOTAL FLOOR AREA : 91.5 sq.m. (985 sq.ft.) approx. Whilst every attempt has been made to ensure the accuracy of the floorplan contained here, measurements of doors, windows, rooms and any other items are approximate and no responsibility is taken for any error, omission or mis-statement. This plan is for illustrative purposes only and should be used as such by any prospective purchaser. The services, systems and appliances shown have not been tested and no guarantee as to their operability or efficiency can be given. Made with Metropix ©2023