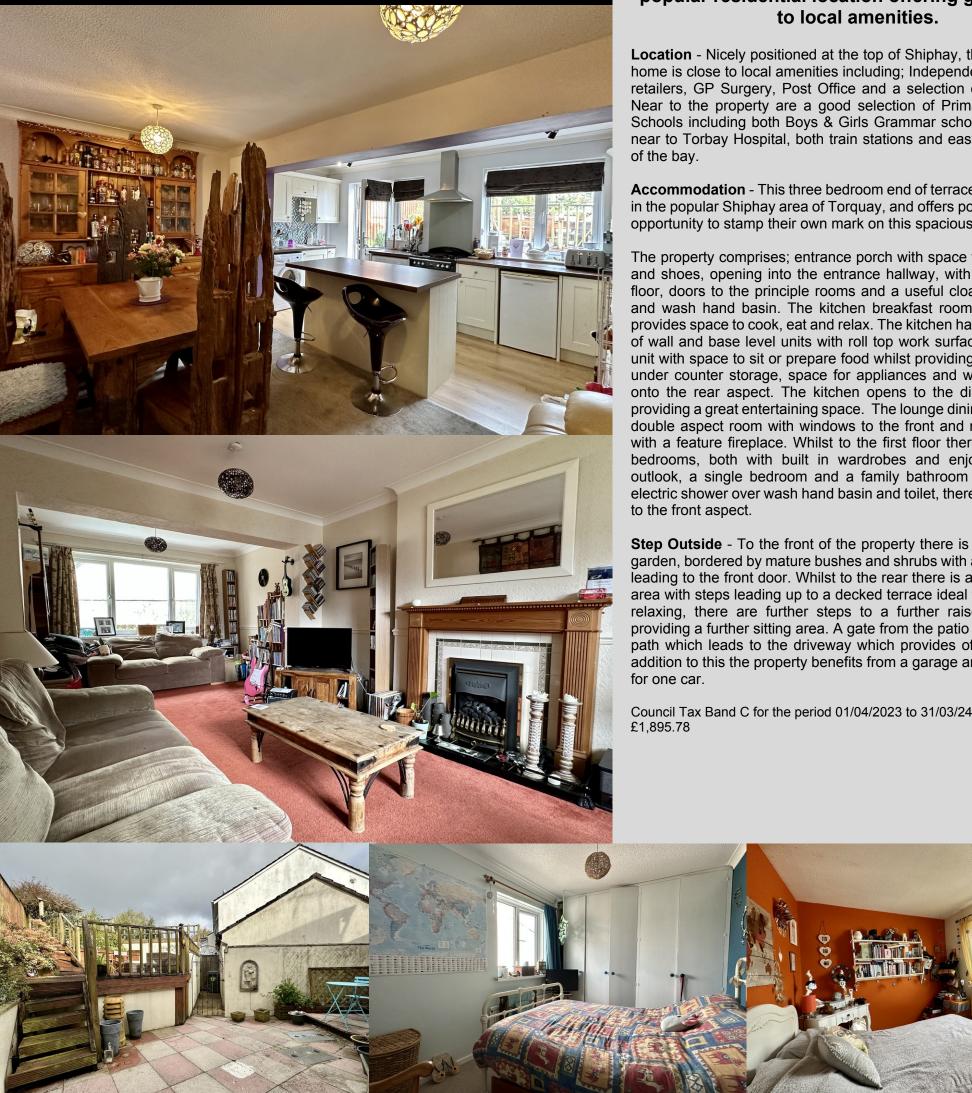

The property comprises; entrance porch with space for hanging coats and shoes, opening into the entrance hallway, with stairs to the first floor, doors to the principle rooms and a useful cloakroom with toilet and wash hand basin. The kitchen breakfast room is spacious and provides space to cook, eat and relax. The kitchen has a modern range of wall and base level units with roll top work surfaces and an island unit with space to sit or prepare food whilst providing useful additional under counter storage, space for appliances and windows and door onto the rear aspect. The kitchen opens to the dining/ sitting area providing a great entertaining space. The lounge dining is a good sized double aspect room with windows to the front and rear and together with a feature fireplace. Whilst to the first floor there are two double bedrooms, both with built in wardrobes and enjoying a pleasant outlook, a single bedroom and a family bathroom with a bath with electric shower over wash hand basin and toilet, there is also a window

Step Outside - To the front of the property there is a lawned area of garden, bordered by mature bushes and shrubs with a path to one side leading to the front door. Whilst to the rear there is a good sized patio area with steps leading up to a decked terrace ideal for sitting out and relaxing, there are further steps to a further raised decked area, providing a further sitting area. A gate from the patio leads to a rear path which leads to the driveway which provides off road parking In addition to this the property benefits from a garage and further parking