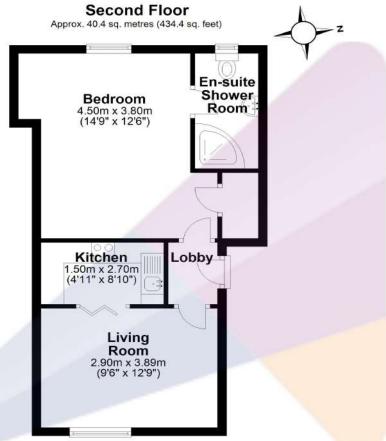

20A ST MICHAELS LANE ALNWICK

AYRE PROPERTY SERVICES

O1669 621312 ayrepropertyservices.co.uk

£100,000 GUIDE PRICE

An extremely pleasant first floor apartment situated opposite the church close to the centre of Alnwick. The apartment has One Bedroom. The property has a cleverly designed space saving kitchen and modern Shower Room. It would be suitable as a first-time buy, or as a buy-to-let investment. Accommodation comprises Sitting Room/Kitchen, Bedrooms and Bathroom. Access to a Ground Floor patio area (shared with other residents).

### Location

For detailed directions please contact the selling agents.

Details Prepared October 2023 Property Reference 81130482

Total area: approx. 40.4 sq. metres (434.4 sq. feet)

Floor plan is approximate and is provided for visual reference only. Plan produced using PlanUp.