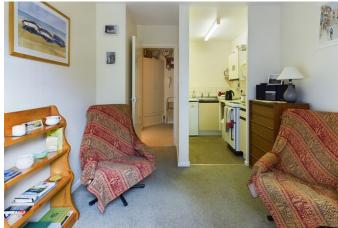

Communal entrance door Key fob entry.

Communal hall Stairs and lift to all floors.

Second floor, entrance door to:

Hall Double storage cupboard, door to

Sitting room 11'1" x 9'2" (3.38 m x 2.79 m) Velux window to the rear, electric storage heater, opening to: