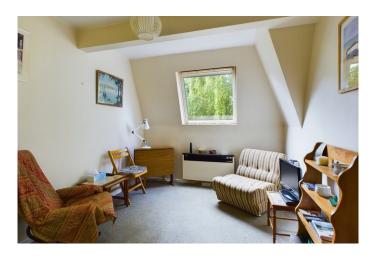

Communal entrance door Key fob entry.

Communal hall Stairs and lift to all floors.

Second floor, entrance door to:

Hall Double storage cupboard, door to

Sitting room 11'1" x 9'2" (3.38 m x 2.79 m) Velux window to the rear, electric storage heater, opening to: