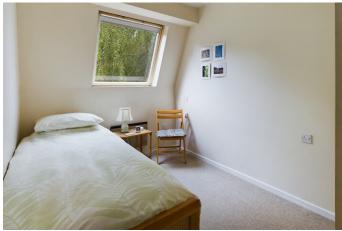

**Kitchen** 7'2" x 4'10" (2.18 m x 1.47 m) Fitted single drainer stainless steel sink unit, single base unit. Space for electric cooker, part ceramic tiled splashback.

**Bedroom** 8'7" x 7'7" (2.62 m x 2.31 m) Velux window to the rear, electric storage heater, double fitted wardrobe.