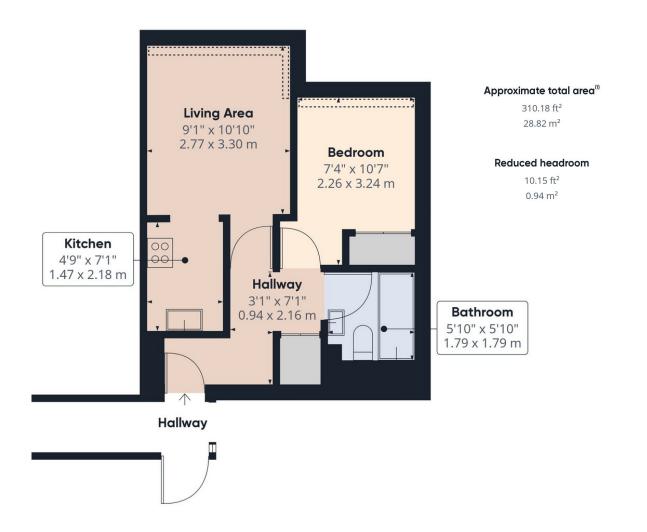

Communal entrance door Key fob entry.

Communal hall Stairs and lift to all floors.

Second floor, entrance door to:

Hall Double storage cupboard, door to

Sitting room 11'1" x 9'2" (3.38 m x 2.79 m) Velux window to the rear, electric storage heater, opening to:

**Kitchen** 7'2" x 4'10" (2.18 m x 1.47 m) Fitted single drainer stainless steel sink unit, single base unit. Space for electric cooker, part ceramic tiled splashback.

**Bedroom** 8'7" x 7'7" (2.62 m x 2.31 m) Velux window to the rear, electric storage heater, double fitted wardrobe.

**Bathroom** Coloured suite with pedestal wash basin, close coupled wc and bath, part ceramic tiling to the walls. Wall mounted electric heater.

Outside There are two car parking area's, communal bin store and large grassed area with mature tree's.