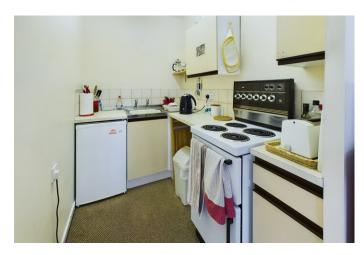

**Kitchen** 7'2" x 4'10" (2.18 m x 1.47 m) Fitted single drainer stainless steel sink unit, single base unit. Space for electric cooker, part ceramic tiled splashback.

**Bedroom** 8'7" x 7'7" (2.62 m x 2.31 m) Velux window to the rear, electric storage heater, double fitted wardrobe.