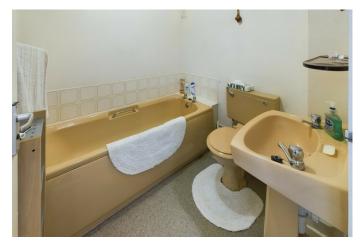

**Bathroom** Coloured suite with pedestal wash basin, close coupled wc and bath, part ceramic tiling to the walls. Wall mounted electric heater.

Outside There are two car parking area's, communal bin store and large grassed area with mature tree's.