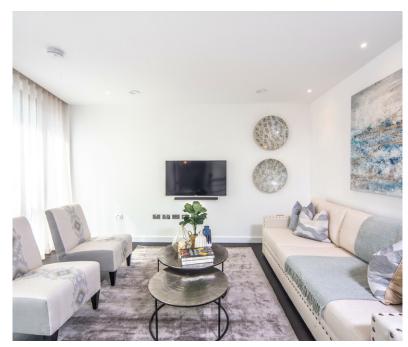

The apartment comprises a spacious reception room complete with Samsung Smart TV's with Bose sound bars incorporating a built in Amazon Alexa to control the apartments lighting, TV and heating systems along with a private winter garden creating a further living area.

The reception room is open plan with a fully fitted kitchen featuring integrated AEG appliances with floor to ceiling windows providing far reaching views across London.

The apartment offers two double-bedrooms, two-bathrooms, one of which is an en-suite bathroom from the master bedroom as well as a private balcony accessed via the reception area and one of the bedrooms.