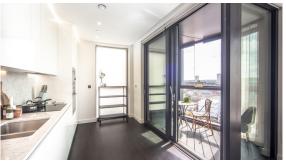

The apartment comprises a spacious reception room complete with Samsung Smart TV's with Bose sound bars incorporating a built in Amazon Alexa to control the apartments lighting, TV and heating systems along with a private winter garden creating a further living area.

The reception room is open plan with a fully fitted kitchen featuring integrated AEG appliances with floor to ceiling windows providing far reaching views across London.

The apartment offers two double-bedrooms, two-bathrooms, one of which is an en-suite bathroom from the master bedroom as well as a private balcony accessed via the reception area and one of the bedrooms.