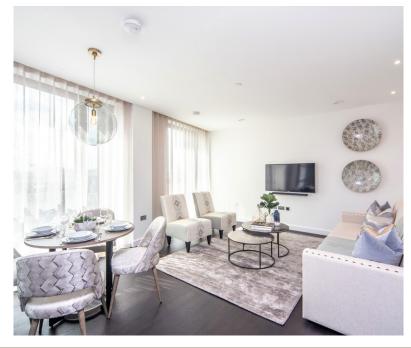

The apartment comprises a spacious reception room complete with Samsung Smart TV's with Bose sound bars incorporating a built in Amazon Alexa to control the apartments lighting, TV and heating systems along with a private winter garden creating a further living area.

The reception room is open plan with a fully fitted kitchen featuring integrated AEG appliances with floor to ceiling windows providing far reaching views across London.

The apartment offers two double-bedrooms, two-bathrooms, one of which is an en-suite bathroom from the master bedroom as well as a private balcony accessed via the reception area and one of the bedrooms.