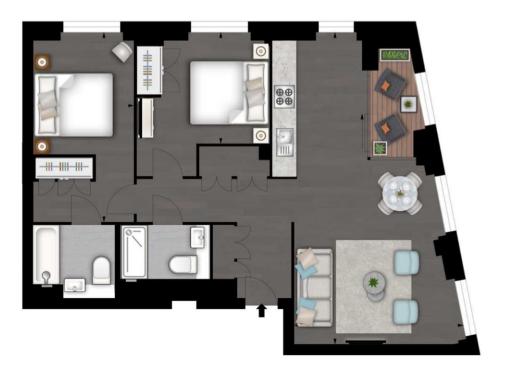

### The Residence, Charles Clowes Walk, Nine Elms, London, SW11

Nine Elms & Embassy Gardens 2 Bedroom Apartment to Rent in London.

An impressive interior designed 886 Sq Ft two-bedroom, two-bathroom apartment located in Thornes House forming part of The Residence Collection in Nine Elms on London's iconic South Bank.

The reception room is open plan with a fully fitted kitchen featuring integrated AEG appliances with floor to ceiling windows providing far reaching views across London.

The apartment offers two double-bedrooms, two-bathrooms, one of which is an en-suite bathroom from the master bedroom as well as a private balcony accessed via the reception area and one of the bedrooms.

#### Ask us for:

- Video walk through property
- 3D Tour

FIFTH FLOOR

| Energy      | Efficiency             | / Ratin     | g |   |         |           |
|-------------|------------------------|-------------|---|---|---------|-----------|
|             |                        |             |   |   | Current | Potential |
| Very energy | efficient - lower ru   | unning cost | s |   |         |           |
| (92 plus)   | A                      |             |   |   |         |           |
| (81-91)     | B                      |             |   |   | 86      | 86        |
| (69-80)     | C                      |             |   |   |         |           |
| (55-68)     | [                      | D           |   |   |         |           |
| (39-54)     |                        | E           |   |   |         |           |
| (21-38)     |                        |             | F |   |         |           |
| (1-20)      |                        |             | ( | G |         |           |
| Not energy  | efficient - higher run | ning costs  |   |   |         |           |