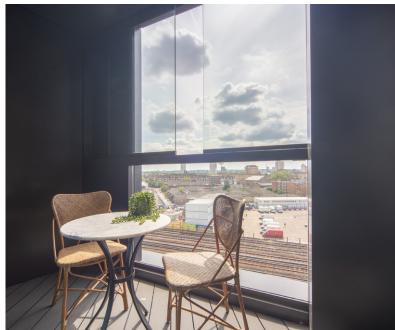

The reception room is open plan with a fully fitted kitchen featuring integrated AEG appliances with floor to ceiling windows providing far reaching views across London.

The apartment offers two double-bedrooms, two-bathrooms, one of which is an en-suite bathroom from the master bedroom as well as a private balcony accessed via the reception area and one of the bedrooms.