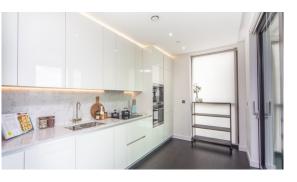

The reception room is open plan with a fully fitted kitchen featuring integrated AEG appliances with floor to ceiling windows providing far reaching views across London.

The apartment offers two double-bedrooms, two-bathrooms, one of which is an en-suite bathroom from the master bedroom as well as a private balcony accessed via the reception area and one of the bedrooms.