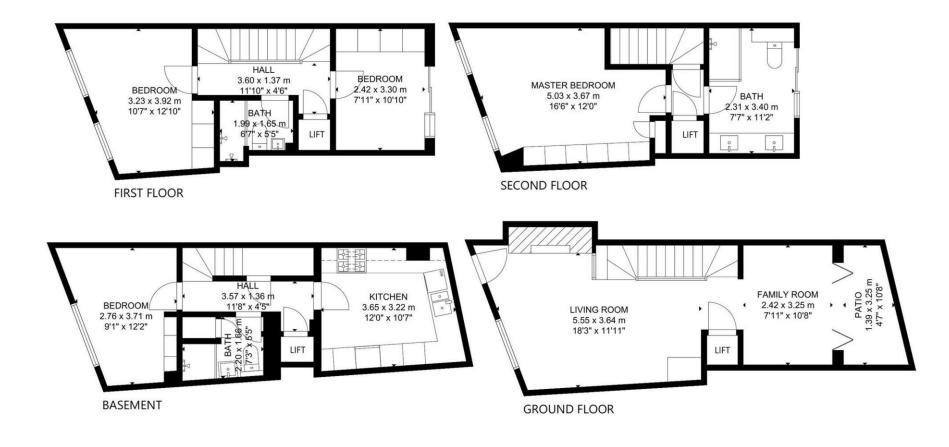

GROSS INTERNAL AREA TOTAL: 131 m²/1,401 sq ft BASEMENT: 35 m²/372 sq ft, GROUND FLOOR: 34 m²/361 sq ft FIRST FLOOR: 32 m²/325 sq ft EXCLUDED AREA: PATIO: 5 m²/49 sq ft SIZE AND DIMENSIONS ARE APPROXIMATE, ACTUAL MAY VARY.