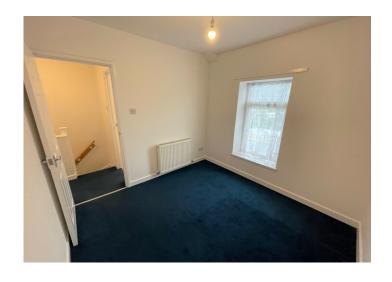

#### LOUNGE

5.80 m x 3.72 m

Smooth emulsion walls and ceiling. Radiator. Power points. Vinyl flooring. Under stairs storage. Open entrance to kitchen. uPVC window to the front.