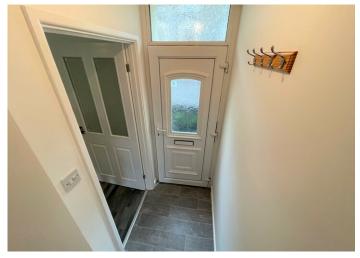

# **ENTRANCE HALL**

Entrance via a white uPVC front door. Smooth emulsion ceiling and walls. Vinyl flooring. Stairs to the first floor. Door leading to lounge. Electric meter and fuse board.