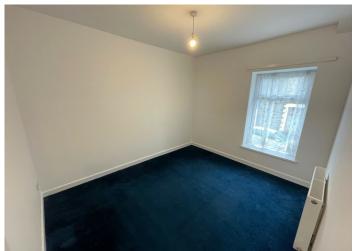

#### BEDROOM 1

# 3.42 m x 2.88 m

Smooth emulsion ceiling and walls. Carpet flooring. Radiator. Power points. uPVC window to the front.

## BEDROOM 2

# 2.93 m x 2.81 m

Smooth emulsion ceiling and walls. Carpet flooring. Radiator. Power points. uPVC window to the rear.

2.31 m x 1.75 m

Smooth emulsion ceiling and walls. Carpet flooring. Radiator. Power points. uPVC window to the front.