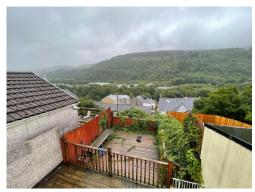

# **EXTERIOR**

Enclosed decked area with views of the surrounding mountain side. A further section below which is in need to TLC.