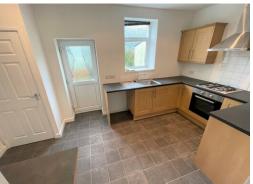

#### **KITCHEN**

## 4.64 m x 2.56 m

Wooden base and wall units with complimentary black work surface. Matching breakfast bar. Built in oven and hob with extractor hood above. Stainless steel sink unit. Plumbed for automatic washing machine. Smooth emulsion ceiling with sunken spotlights Smooth emulsion walls. Vinyl flooring. Cupboard housing combi boiler. Radiator. Power points.