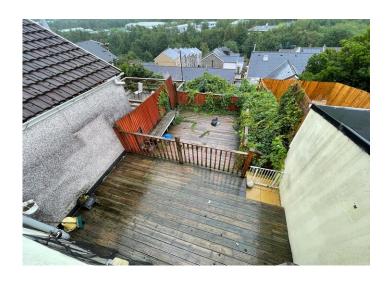

# **EXTERIOR**

Enclosed decked area with views of the surrounding mountain side. A further section below which is in need to TLC.