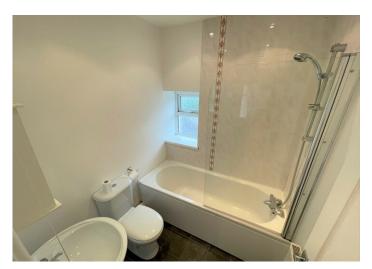

## **UPSTAIRS BATHROOM**

# 1.82 m x 1.77 m

White three piece suite comprising bath with shower taps and shower screen, w.c and hand wash basin. Smooth emulsion ceiling with sunken spot lights. Smooth emulsion walls. Vinyl flooring. Radiator. uPVC window to the rear with frosted glass.