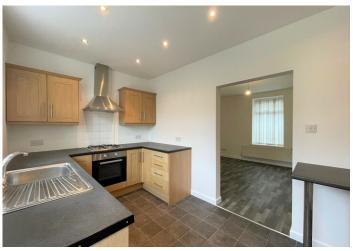

#### **KITCHEN**

## 4.64 m x 2.56 m

Wooden base and wall units with complimentary black work surface. Matching breakfast bar. Built in oven and hob with extractor hood above. Stainless steel sink unit. Plumbed for automatic washing machine. Smooth emulsion ceiling with sunken spotlights Smooth emulsion walls. Vinyl flooring. Cupboard housing combi boiler. Radiator. Power points.