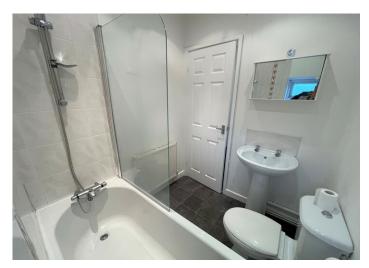

## **UPSTAIRS BATHROOM**

# 1.82 m x 1.77 m

White three piece suite comprising bath with shower taps and shower screen, w.c and hand wash basin. Smooth emulsion ceiling with sunken spot lights. Smooth emulsion walls. Vinyl flooring. Radiator. uPVC window to the rear with frosted glass.