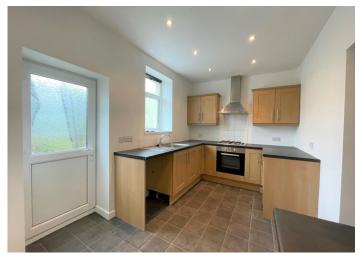

#### **KITCHEN**

## 4.64 m x 2.56 m

Wooden base and wall units with complimentary black work surface. Matching breakfast bar. Built in oven and hob with extractor hood above. Stainless steel sink unit. Plumbed for automatic washing machine. Smooth emulsion ceiling with sunken spotlights Smooth emulsion walls. Vinyl flooring. Cupboard housing combi boiler. Radiator. Power points.