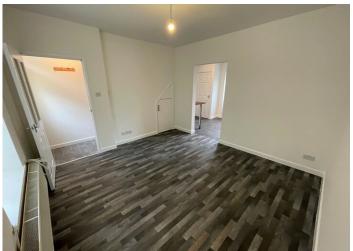

#### LOUNGE

5.80 m x 3.72 m

Smooth emulsion walls and ceiling. Radiator. Power points. Vinyl flooring. Under stairs storage. Open entrance to kitchen. uPVC window to the front.