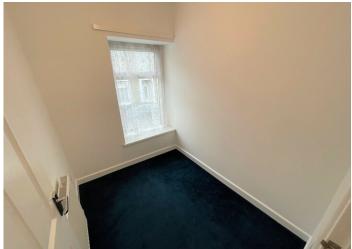

## BEDROOM 2

# 2.93 m x 2.81 m

Smooth emulsion ceiling and walls. Carpet flooring. Radiator. Power points. uPVC window to the rear.

2.31 m x 1.75 m

Smooth emulsion ceiling and walls. Carpet flooring. Radiator. Power points. uPVC window to the front.