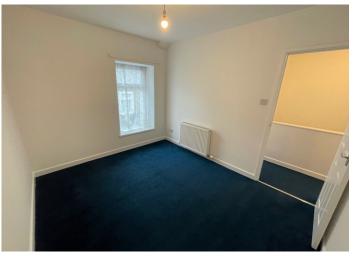

#### BEDROOM 1

# 3.42 m x 2.88 m

Smooth emulsion ceiling and walls. Carpet flooring. Radiator. Power points. uPVC window to the front.

## BEDROOM 2

# 2.93 m x 2.81 m

Smooth emulsion ceiling and walls. Carpet flooring. Radiator. Power points. uPVC window to the rear.

2.31 m x 1.75 m

Smooth emulsion ceiling and walls. Carpet flooring. Radiator. Power points. uPVC window to the front.