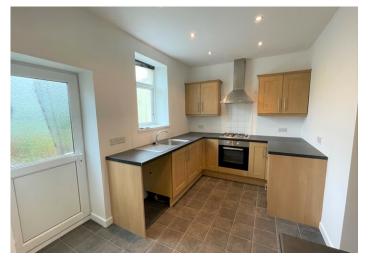

#### **KITCHEN**

## 4.64 m x 2.56 m

Wooden base and wall units with complimentary black work surface. Matching breakfast bar. Built in oven and hob with extractor hood above. Stainless steel sink unit. Plumbed for automatic washing machine. Smooth emulsion ceiling with sunken spotlights Smooth emulsion walls. Vinyl flooring. Cupboard housing combi boiler. Radiator. Power points.