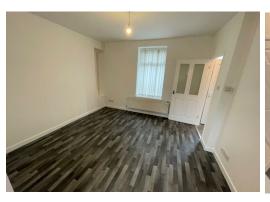

#### LOUNGE

5.80 m x 3.72 m

Smooth emulsion walls and ceiling. Radiator. Power points. Vinyl flooring. Under stairs storage. Open entrance to kitchen. uPVC window to the front.