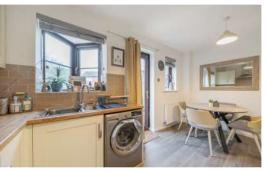

## **Features**

- Entrance Hall
- Living Room
- Kitchen / Dining Room with door to garden
- Master Bedroom with fitted wardrobe
- Further Bedroom
- Family Bathroom
- Enclosed West facing garden to rear
- Driveway parking for 2 cars
- Covered storage area
- Gas central heating
- Double glazing
- Council tax band B
- What3words: ///played.dries.polka