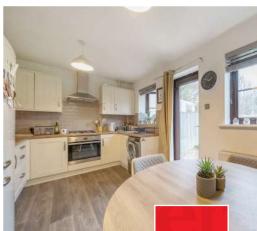

## **Features**

- Entrance Hall
- Living Room
- Kitchen / Dining Room with door to garden
- Master Bedroom with fitted wardrobe
- Further Bedroom
- Family Bathroom
- Enclosed West facing garden to rear
- Driveway parking for 2 cars
- Covered storage area
- Gas central heating
- Double glazing
- Council tax band B
- What3words: ///played.dries.polka