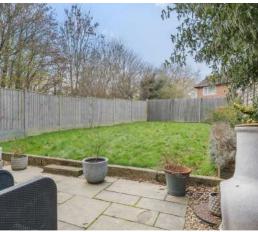

## **Features**

- Entrance Hall
- Living Room
- Kitchen / Dining Room with door to garden
- Master Bedroom with fitted wardrobe
- Further Bedroom
- Family Bathroom
- Enclosed West facing garden to rear
- Driveway parking for 2 cars
- Covered storage area
- Gas central heating
- Double glazing
- Council tax band B
- What3words: ///played.dries.polka

Situated in this quiet cul-desac location within 2 miles of the town centre is this immaculately presented 2 bedroomed semi-detached house with enclosed West facing garden to rear, useful covered storage area and driveway parking for 2 cars.