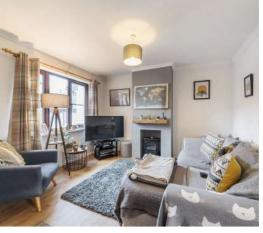

## **Features**

- Entrance Hall
- Living Room
- Kitchen / Dining Room with door to garden
- Master Bedroom with fitted wardrobe
- Further Bedroom
- Family Bathroom
- Enclosed West facing garden to rear
- Driveway parking for 2 cars
- Covered storage area
- Gas central heating
- Double glazing
- Council tax band B
- What3words: ///played.dries.polka