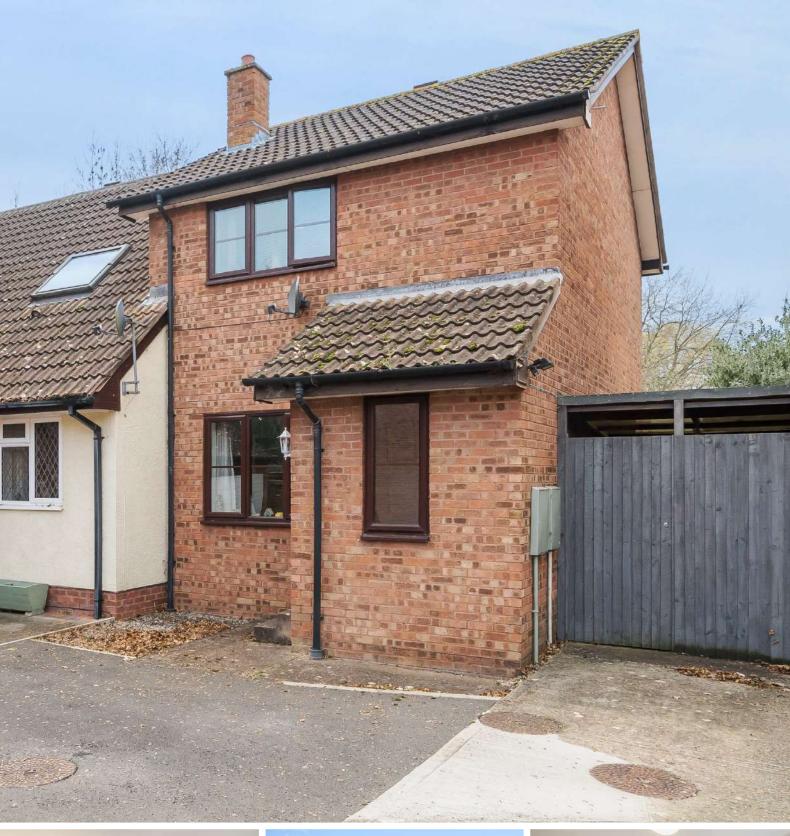

### 10 Larch Close, Taunton, TA1 2SF

Approximate Area = 664 sq ft / 61.6 sq m Covered Storage Area = 109 sq ft / 10.1 sq m Total = 773 sq ft / 71.8 sq m

Situated in this quiet cul-desac location within 2 miles of the town centre is this immaculately presented 2 bedroomed semi-detached house with enclosed West facing garden to rear, useful covered storage area and driveway parking for 2 cars.