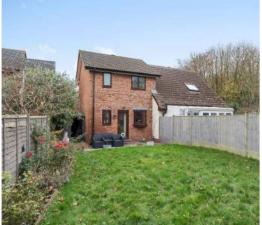

## **Features**

- Entrance Hall
- Living Room
- Kitchen / Dining Room with door to garden
- Master Bedroom with fitted wardrobe
- Further Bedroom
- Family Bathroom
- Enclosed West facing garden to rear
- Driveway parking for 2 cars
- Covered storage area
- Gas central heating
- Double glazing
- Council tax band B
- What3words: ///played.dries.polka

Situated in this quiet cul-desac location within 2 miles of the town centre is this immaculately presented 2 bedroomed semi-detached house with enclosed West facing garden to rear, useful covered storage area and driveway parking for 2 cars.