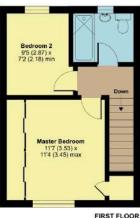

### 10 Larch Close, Taunton, TA1 2SF

Approximate Area = 664 sq ft / 61.6 sq m Covered Storage Area = 109 sq ft / 10.1 sq m Total = 773 sq ft / 71.8 sq m

## **Features**

- Entrance Hall
- Living Room
- Kitchen / Dining Room with door to garden
- Master Bedroom with fitted wardrobe
- Further Bedroom
- Family Bathroom
- Enclosed West facing garden to rear
- Driveway parking for 2 cars
- Covered storage area
- Gas central heating
- Double glazing
- Council tax band B
- What3words: ///played.dries.polka