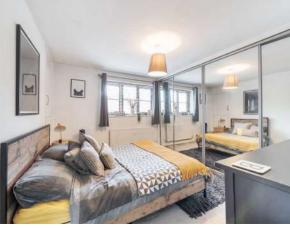

## **Features**

- Entrance Hall
- Living Room
- Kitchen / Dining Room with door to garden
- Master Bedroom with fitted wardrobe
- Further Bedroom
- Family Bathroom
- Enclosed West facing garden to rear
- Driveway parking for 2 cars
- Covered storage area
- Gas central heating
- Double glazing
- Council tax band B
- What3words: ///played.dries.polka