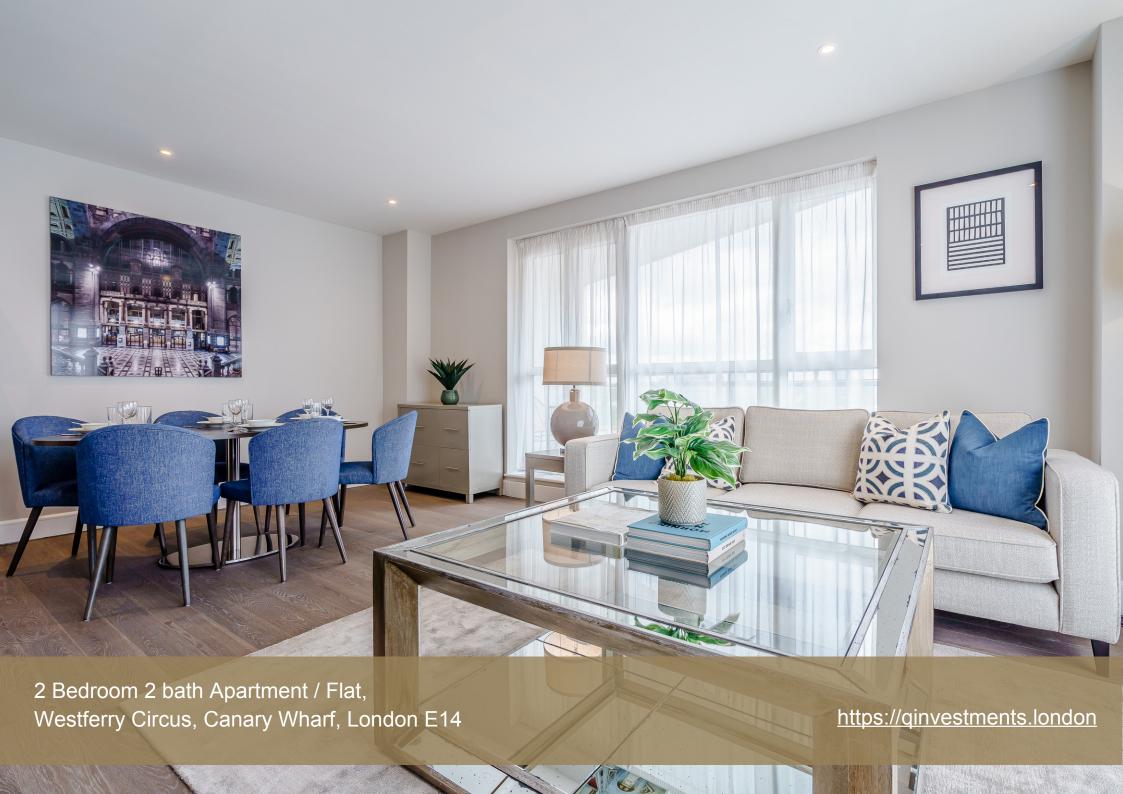

Ref. RLCA55A

Welcome to luxury waterfront living! This stunning two-bedroom, two-bathroom apartment on the fifth floor of this prestigious estate boasts 973 sq ft of carefully designed and fully furnished living space.

The modern, open-plan living area is perfect for entertaining, with wooden flooring and a dedicated dining area in the reception room. Floor-to-ceiling windows allow natural light to flood in, and a private balcony offers breathtaking views of the iconic Canary Wharf skyline.

The apartment is also fitted with a new AV system, including fibre broadband and large 55" LG Smart TV in the reception room, as well as Smart TVs in the bedrooms.

Residents enjoy a host of amenities, including porter facilities, 24-hour security, a TV room, and private gated gardens.