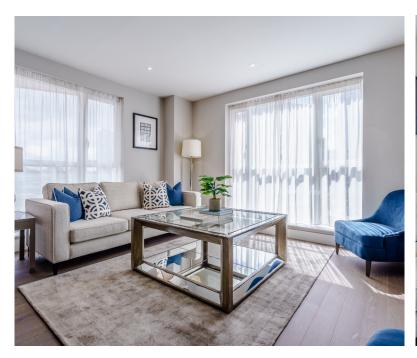

The modern, open-plan living area is perfect for entertaining, with wooden flooring and a dedicated dining area in the reception room. Floor-to-ceiling windows allow natural light to flood in, and a private balcony offers breathtaking views of the iconic Canary Wharf skyline.

The apartment is also fitted with a new AV system, including fibre broadband and large 55" LG Smart TV in the reception room, as well as Smart TVs in the bedrooms.

Residents enjoy a host of amenities, including porter facilities, 24-hour security, a TV room, and private gated gardens.