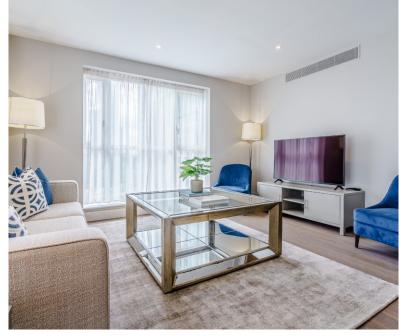

The modern, open-plan living area is perfect for entertaining, with wooden flooring and a dedicated dining area in the reception room. Floor-to-ceiling windows allow natural light to flood in, and a private balcony offers breathtaking views of the iconic Canary Wharf skyline.

The apartment is also fitted with a new AV system, including fibre broadband and large 55" LG Smart TV in the reception room, as well as Smart TVs in the bedrooms.

Residents enjoy a host of amenities, including porter facilities, 24-hour security, a TV room, and private gated gardens.