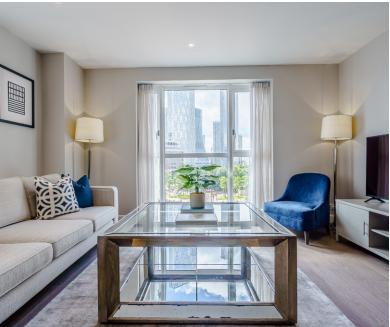

The modern, open-plan living area is perfect for entertaining, with wooden flooring and a dedicated dining area in the reception room. Floor-to-ceiling windows allow natural light to flood in, and a private balcony offers breathtaking views of the iconic Canary Wharf skyline.

The apartment is also fitted with a new AV system, including fibre broadband and large 55" LG Smart TV in the reception room, as well as Smart TVs in the bedrooms.

Residents enjoy a host of amenities, including porter facilities, 24-hour security, a TV room, and private gated gardens.