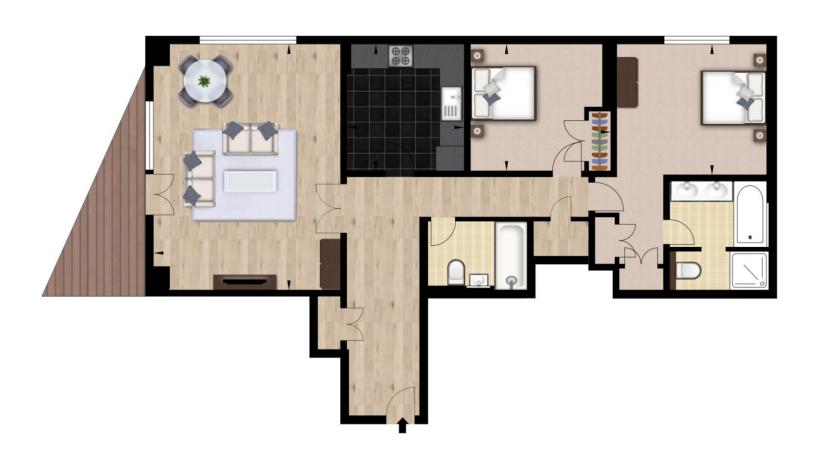

Ref. RLCA55A

Welcome to luxury waterfront living! This stunning two-bedroom, two-bathroom apartment on the fifth floor of this prestigious estate boasts 973 sq ft of carefully designed and fully furnished living space.

The modern, open-plan living area is perfect for entertaining, with wooden flooring and a dedicated dining area in the reception room. Floor-to-ceiling windows allow natural light to flood in, and a private balcony offers breathtaking views of the iconic Canary Wharf skyline.

The kitchen is fully equipped with top-of-the-line appliances, including stylish LED under cabinet mood lighting, full-sized fridge/freezers, electric ovens with gas hobs, microwave ovens, external extractors, 1.5 sinks with food waste disposal, dishwashers, and washer dryers, ensuring that you have everything you need from the day you move in.

The primary bedroom boasts a luxurious marble en-suite bathroom, while there is an additional guest cloakroom in the apartment. Both bedrooms are spacious and feature king-size beds, bespoke fitted mirrored wardrobes, luxury carpeting, and furnishings, ensuring maximum comfort and relaxation.