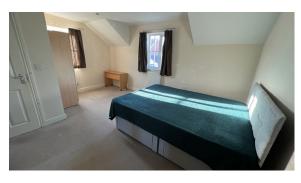

# Open plan main bedroom 5.00m x 4.96m

With window to front and side, 3 panel radiators, 5 twin power points, tv points, ceiling down lights, store cupboard housing wall mounted boiler which heats hot water and central heating, door to