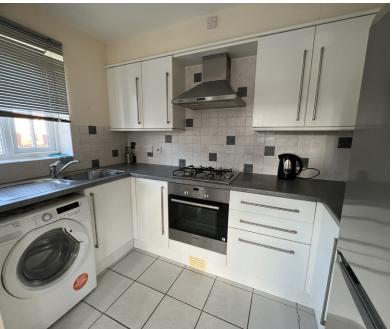

#### Kitchen area 2.81m x 1.94m

With range of modern fitted units comprises of 3 base cupboard, 3 drawer cupboards, worktops above incorporating a single drainer sink, 4 ring gas hob and built in electric oven, plumbing for automatic washing machine, ample power points, window to side, 3 twin power point, cooker control, extractor fan.