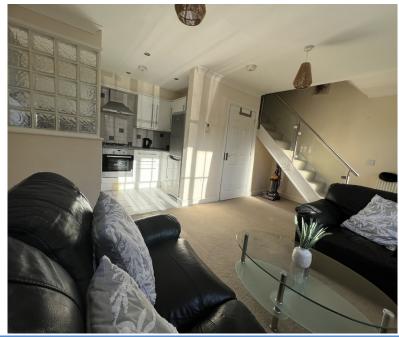

# Open plan living area 4.95m x 3.05m

Window to front and side, 2 double panel radiators, 3 twin power points, tv points, feature glazed banister staircase to first floor, door to