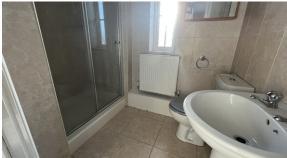

# En-suite

Shower cubicle, low flush wc, pedestal wash hand basin, double panel radiator, fully tiled walls and floor, ceiling lights.