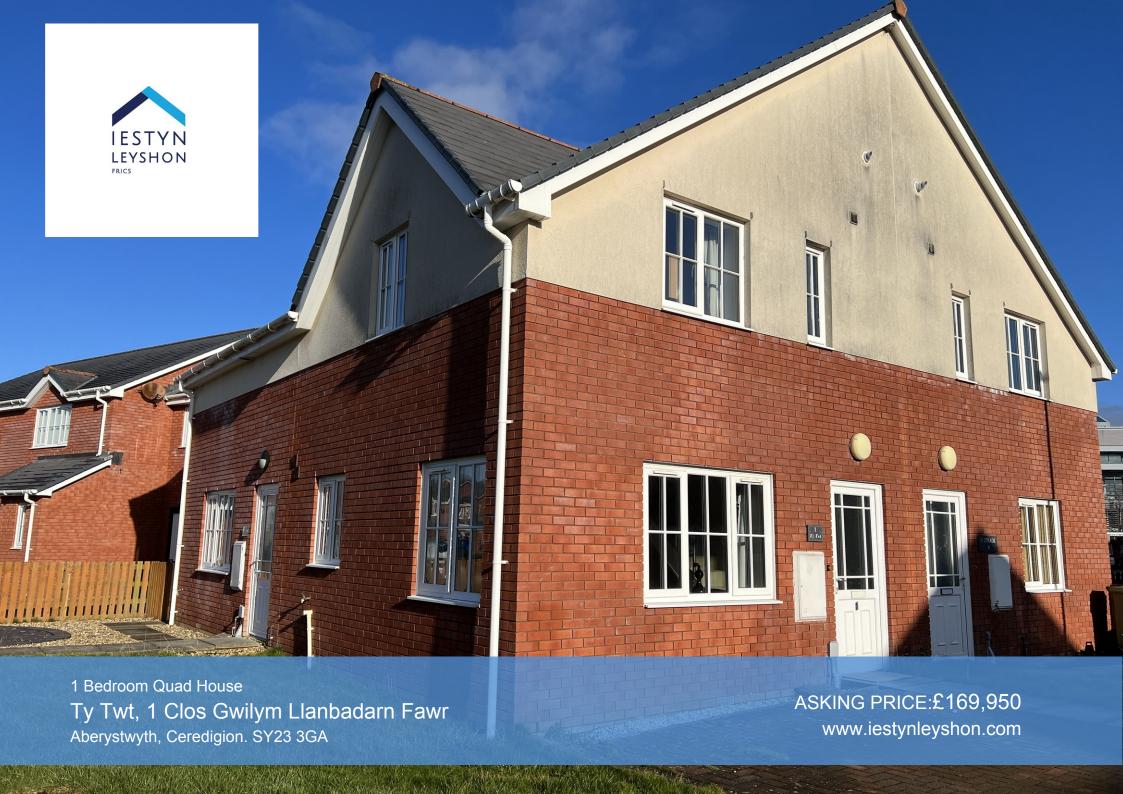

# Tÿ Twt, 1 Clos Gwilym, Llanbadarn Fawr, Aberystwyth, SY23 3GA

The accommodation offers a modern and open layout centred around a refreshingly light living area with open plan kitchen and ground floor cloakroom, whilst upstairs there is a wonderful open plan bedroom with separate shower room. The location is excellent, providing convenient access (both pedestrian and vehicle) to not only the town, but a whole host of retail amenities and facilities. To sum up this a fantastic efficient property loaded with contemporary style and absolutely perfect for those first timers looking for a stress free modern home or maybe a perfect weekday crash pad for transient professionals. Allocated parking to front. The property was built in the early 2000 of traditional brick and block cavity wall construction. The main walls support a pitched roof laid with tiles.

### Outside

To front, off street vehicular hard standing. Occupies a corner plot with open plan lawn garden.