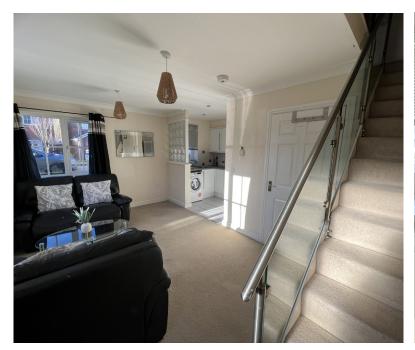

# Open plan living area 4.95m x 3.05m

Window to front and side, 2 double panel radiators, 3 twin power points, tv points, feature glazed banister staircase to first floor, door to

## FIRST FLOOR

Approached by easy rise staircase to