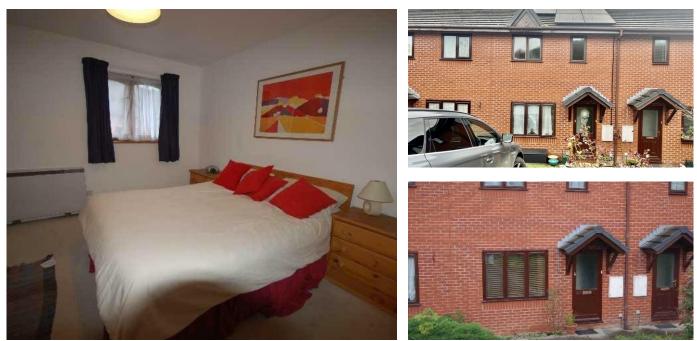

## Main Bedroom 3.87m x 3.59m

With 2 windows to front, built in storage cupboard, twin power point, night storage heater.

# Rear Bedroom 2.67m x 2.46m

Window to rear, single power point, wall mounted electric panel heating.