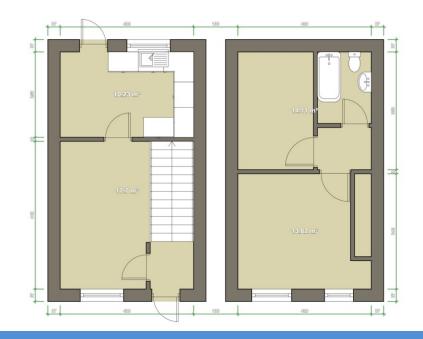

## **GROUND FLOOR**

#### Canopy front entrance Porch

With half glazed door leading to

## Hall

With night storage heaters, electric meters, stairs to first floor and doors to

## Lounge 4.03m x 3.57m

Window to front, night storage heater, 3 twin power points, single power point, understairs storage cupboard and half glazed door to

#### Kitchen/Dining Room 4.56m x 2.30m

With half glazed door outside rear, 4 twin power points, 2 drawer cupboards, 4 base cupboards, worktops above incorporating a single drainer stainless steel sink, plumbing for automatic washing machine, 2 twin power points and cooker control with power point.

#### **FIRST FLOOR**

Approached by easy rise staircase to

# Landing With access hatch to loft space and door to

#### Bathroom

Panel bath with electric shower above, pedestal wash hand basin, low flush WC, extractor fan.

#### Airing Cupboard

Housing factory lagged copper hot water cylinder with electric immersion heater.

## Main Bedroom 3.87m x 3.59m

With 2 windows to front, built in storage cupboard, twin power point, night storage heater.

# Rear Bedroom 2.67m x 2.46m

Window to rear, single power point, wall mounted electric panel heating.