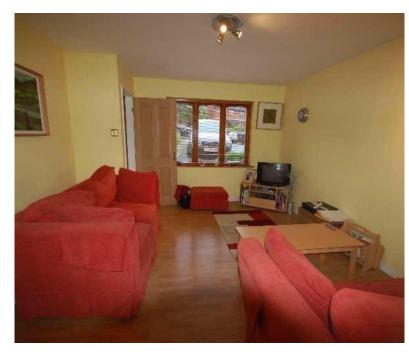

## Lounge 4.03m x 3.57m

Window to front, night storage heater, 3 twin power points, single power point, understairs storage cupboard and half glazed door to