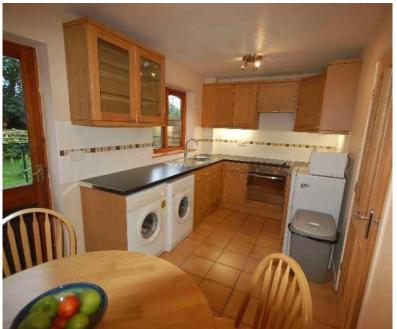

#### Kitchen/Dining Room 4.56m x 2.30m

With half glazed door outside rear, 4 twin power points, 2 drawer cupboards, 4 base cupboards, worktops above incorporating a single drainer stainless steel sink, plumbing for automatic washing machine, 2 twin power points and cooker control with power point.