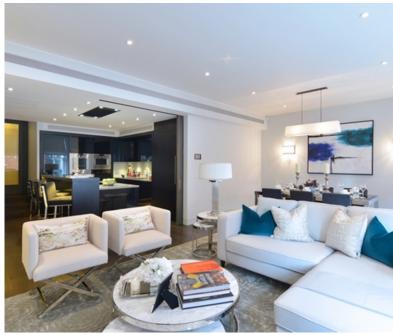

This magnificent apartment boasts two private terraces, north-west facing views, and has been expertly designed with the latest in smart home technology. With open-plan living, a bespoke kitchen complete with integrated lighting and Gaggenau appliances, and natural oak flooring, this apartment offers the very best in modern living.

The bathrooms are created out of Galina limestone and silver travertine, creating a serene and tranquil space to relax in. The building itself is Grade II listed, with original classic features, and offers a lift, a dedicated on-site concierge, and storage lockers for all apartments.