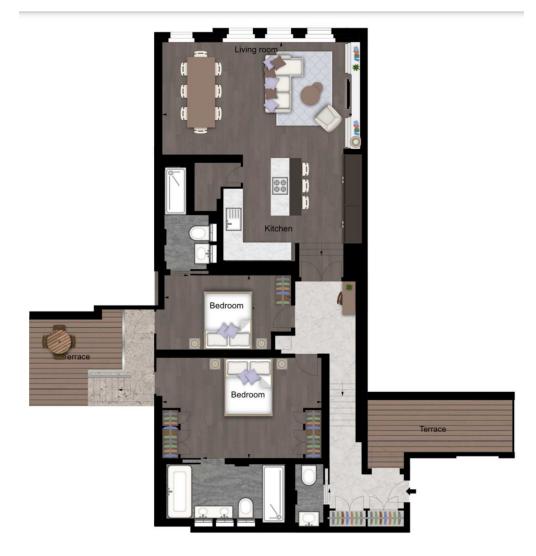

This magnificent apartment boasts two private terraces, north-west facing views, and has been expertly designed with the latest in smart home technology. With open-plan living, a bespoke kitchen complete with integrated lighting and Gaggenau appliances, and natural oak flooring, this apartment offers the very best in modern living.