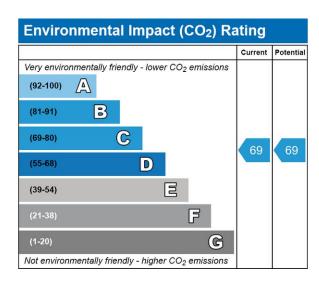

A virtual walk-through is available, so don't hesitate to contact us for more information. Just call or WhatsApp +447985487333 and quote reference RLDS104.

FIRST FLOOR

| Energy Efficiency Rating                    |         |           |
|---------------------------------------------|---------|-----------|
|                                             | Current | Potential |
| Very energy efficient - lower running costs |         |           |
| (92-100) <b>A</b>                           |         |           |
| (81-91)                                     |         |           |
| (69-80)                                     |         | 00        |
| (55-68) D                                   | 68      | 68        |
| (39-54)                                     |         |           |
| (21-38)                                     |         |           |
| (1-20)                                      | j       |           |
| Not energy efficient - higher running costs |         |           |