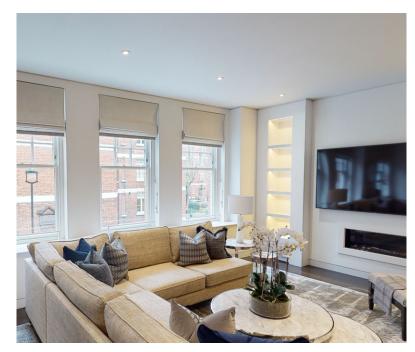

This magnificent apartment boasts two private terraces, north-west facing views, and has been expertly designed with the latest in smart home technology. With open-plan living, a bespoke kitchen complete with integrated lighting and Gaggenau appliances, and natural oak flooring, this apartment offers the very best in modern living.