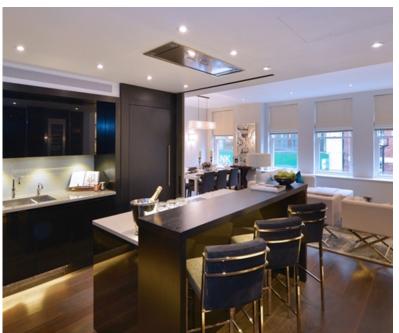

This magnificent apartment boasts two private terraces, north-west facing views, and has been expertly designed with the latest in smart home technology. With open-plan living, a bespoke kitchen complete with integrated lighting and Gaggenau appliances, and natural oak flooring, this apartment offers the very best in modern living.