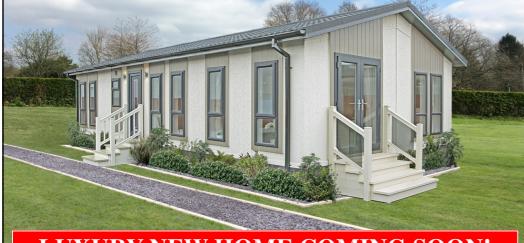

## LUXURY NEW HOME COMING SOON!

#### 2 Bedroom Park Home approx 40' x 14'

Accommodation & approximate room dimensions:

- **Omar 'Newmarket' Park Home 2024**
- **Entrance Hall**
- **Open-Plan Living Space: approx 21'9" x 13' max.** A bright & airy living room with vaulted ceiling with LED lighting. Double doors to garden. Ample space for lounge & dining suite.
- Kitchen Area: Good range of floor and wall cupboards. Built-in oven, hob & cooker hood. Integrated fridge/freezer & washing machine. Cupboard housing gas fired combination boiler.
- Bedroom 1: approx 13' x 8'5" including built-in wardrobes.
- Bedroom 2: approx 9'8" x 4'9". Fitted wardrobe.
- Shower Room: Large walk in shower cubicle. Vanity wash basin & WC. Chrome heated towel rail.
- Gas Central Heating & PVCu Double-Glazing
- Parking on Plot.
- Private Garden. Garden Shed.
- Age Restriction 45+. Pets considered.
- Brochure Photo's-for interior styles only