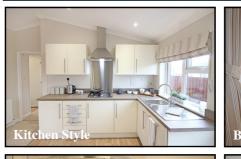

#### 2 Bedroom Park Home approx 40' x 14'

Accommodation & approximate room dimensions:

- **Omar 'Newmarket' Park Home 2024**
- **Entrance Hall**
- **Open-Plan Living Space: approx 21'9" x 13' max.** A bright & airy living room with vaulted ceiling with LED lighting. Double doors to garden. Ample space for lounge & dining suite.
- Kitchen Area: Good range of floor and wall cupboards. Built-in oven, hob & cooker hood. Integrated fridge/freezer & washing machine. Cupboard housing gas fired combination boiler.
- Bedroom 1: approx 13' x 8'5" including built-in wardrobes.
- Bedroom 2: approx 9'8" x 4'9". Fitted wardrobe.
- Shower Room: Large walk in shower cubicle. Vanity wash basin & WC. Chrome heated towel rail.
- Gas Central Heating & PVCu Double-Glazing
- Parking on Plot.
- Private Garden. Garden Shed.
- Age Restriction 45+. Pets considered.
- Brochure Photo's-for interior styles only