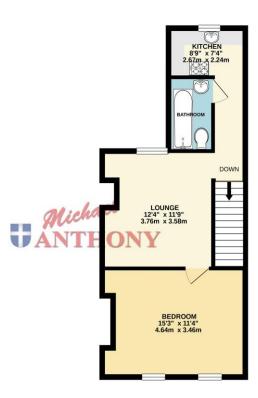

GROUND FLOGR 66 sq.ft. (6.2 sq.m.) approx. FIRST FLOOR 454 sq.ft. (42.2 sq.m.) approx

TOTAL FLOOR AREA: 520 sq.ft. (48.3 sq.m.) approx.
White own yateregt has been made to ensure the accusacy of the floorplan contrained tens, measurement
of boors, window, common and any other than an apparaturate and no resignatelity by states for any enorange of the states of the