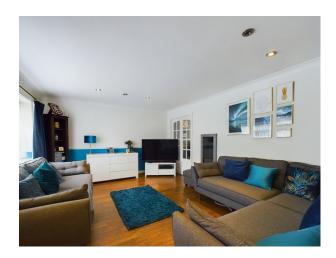

Stepping into this welcoming property through the front porch that offers shelter from the elements and provides useful practical storage space, you enter the spacious hallway where there is a useful downstairs WC and additional reception room that could be used as family room or home office. There is a tastefully decorated spacious and light-filled lounge is the perfect place for relaxation and family gatherings. There are internal double doors that lead through to the open plan dining room and kitchen.