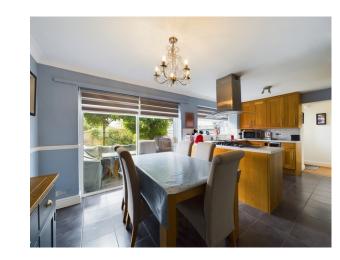

The heart of the home has to be the modern kitchen/diner which is thoughtfully designed with ample counter space and cupboards and a dining area. Patio doors provide easy access to the garden, perfect for al fresco dining and entertaining. There is a separate utility room offering space for laundry appliances and storage, keeping the main living areas clutter-free.