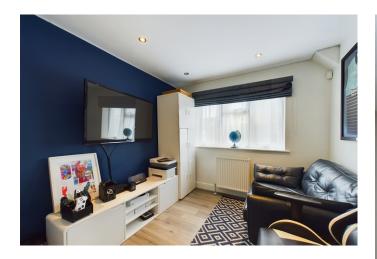

Stepping into this welcoming property through the front porch that offers shelter from the elements and provides useful practical storage space, you enter the spacious hallway where there is a useful downstairs WC and additional reception room that could be used as family room or home office. There is a tastefully decorated spacious and light-filled lounge is the perfect place for relaxation and family gatherings. There are internal double doors that lead through to the open plan dining room and kitchen.