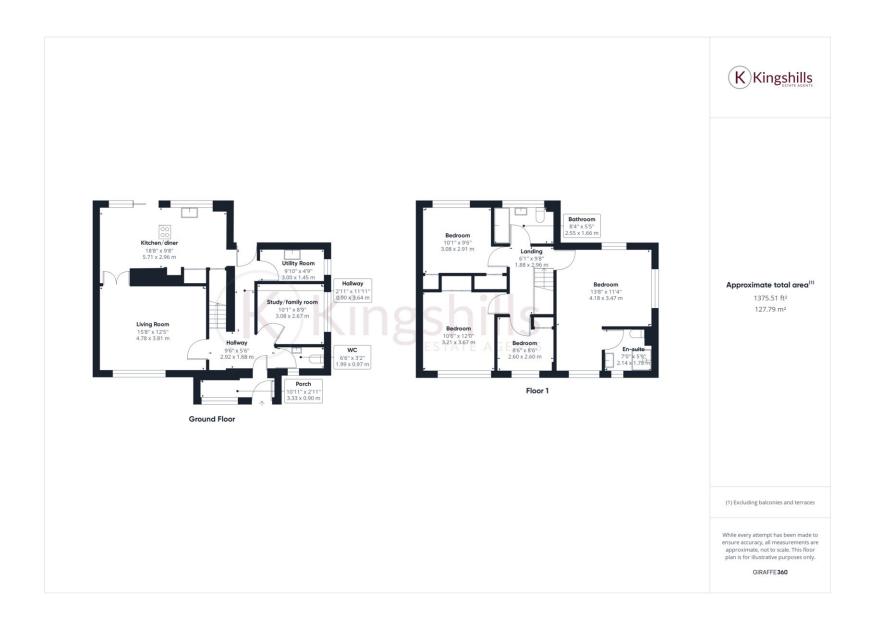

## **Full Description**

Nestled in the charming and sought after village of Downley, High Wycombe, this well presented 4 bedroom end-terraced house offers an enticing blend of modern comfort and versatile living spaces. Boasting 4 bedrooms including a principal bedroom with an en-suite, and kitchen/diner with separate utility room, this property is designed for modern family living.

Stepping into this welcoming property through the front porch that offers shelter from the elements and provides useful practical storage space, you enter the spacious hallway where there is a useful downstairs WC and additional reception room that could be used as family room or home office. There is a tastefully decorated spacious and light-filled lounge is the perfect place for relaxation and family gatherings. There are internal double doors that lead through to the open plan dining room and kitchen.

The heart of the home has to be the modern kitchen/diner which is thoughtfully designed with ample counter space and cupboards and a dining area. Patio doors provide easy access to the garden, perfect for al fresco dining and entertaining. There is a separate utility room offering space for laundry appliances and storage, keeping the main living areas clutter-free.

On the first floor there are four bedrooms. The principal bedroom is a spacious retreat with a stylish en-suite bathroom, complete with contemporary fixtures and fittings. There are three further bedrooms which are generously sized and share access to a well-appointed family bathroom.

The property features a beautiful garden with raised flower beds and a pergola over the patio area which is adorned with an established climbing wisteria. The garden offers a private retreat for entertaining friends and family or is the perfect size for children to enjoy. There is also a garage in a separate block.