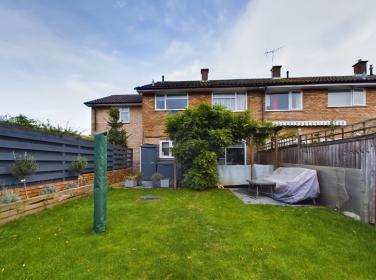

The property features a beautiful garden with raised flower beds and a pergola over the patio area which is adorned with an established climbing wisteria. The garden offers a private retreat for entertaining friends and family or is the perfect size for children to enjoy. There is also a garage in a separate block.