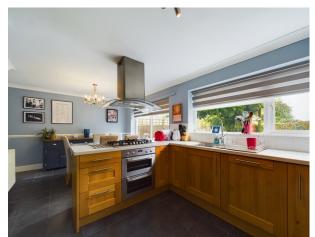

The heart of the home has to be the modern kitchen/diner which is thoughtfully designed with ample counter space and cupboards and a dining area. Patio doors provide easy access to the garden, perfect for al fresco dining and entertaining. There is a separate utility room offering space for laundry appliances and storage, keeping the main living areas clutter-free.