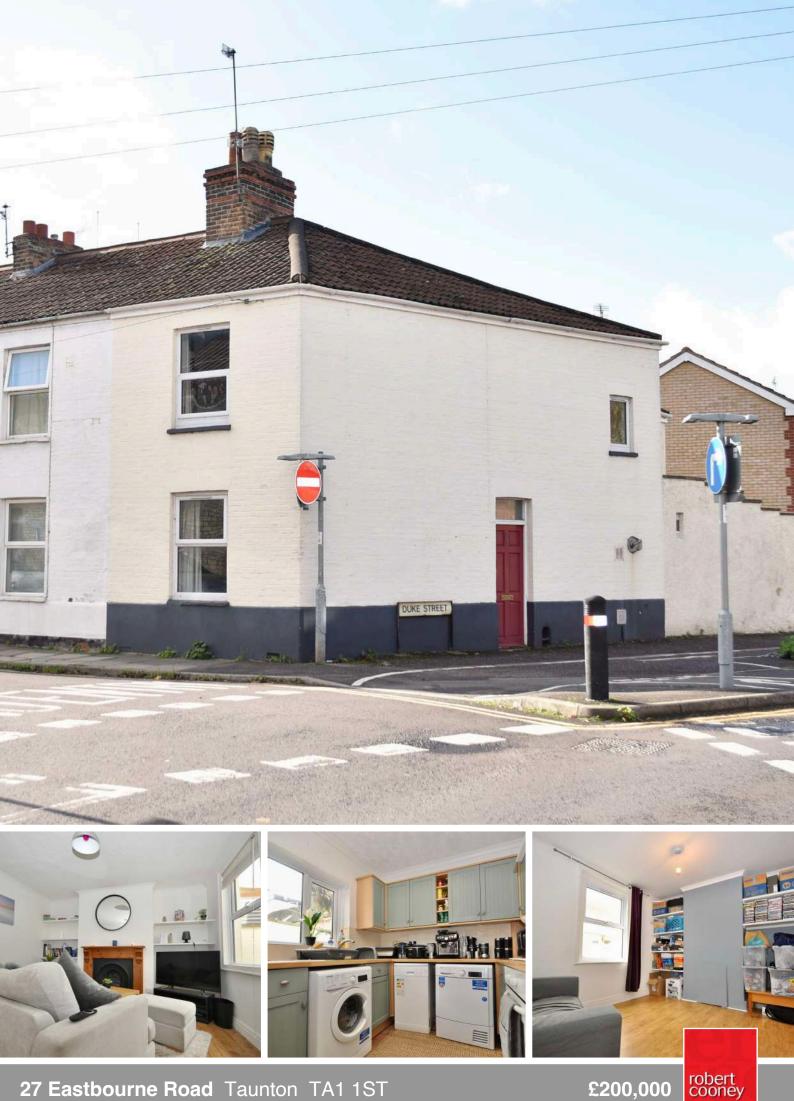

27 Eastbourne Road Taunton TA1 1ST

£200,000

Conveniently located within a few minutes' walk of the town centre is this 3 bedroomed end-terraced house with enclosed courtyard to rear, garage and off road parking.

## Features

- Entrance Hall
- Living Room
- Dining Room
- Fitted Kitchen with door to courtyard
- Downstairs Bathroom
- Master Bedroom
- 2 further Bedrooms, Bedroom 2 with fitted wardrobe
- Enclosed courtyard to rear
- Garage and off road parking
- Gas central heating
- Double glazing
- Council tax band B
- What3words ///cargo.mild.dash