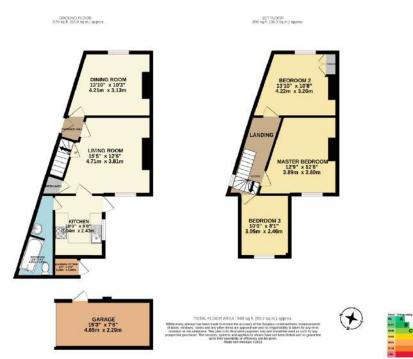

## Features

- Entrance Hall
- Living Room
- Dining Room
- Fitted Kitchen with door to courtyard
- Downstairs Bathroom
- Master Bedroom
- 2 further Bedrooms, Bedroom 2 with fitted wardrobe
- Enclosed courtyard to rear
- Garage and off road parking
- Gas central heating
- Double glazing
- Council tax band B
- What3words ///cargo.mild.dash