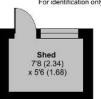

## 70 Parkfield Road, Taunton, TA1 4SD

Approximate Area = 876 sq ft / 81.4 sq m Garage = 161 sq ft / 15 sq m Outbuilding = 44 sq ft / 4 sq m Total = 1081 sq ft / 100.4 sq m

For identification only - Not to scale