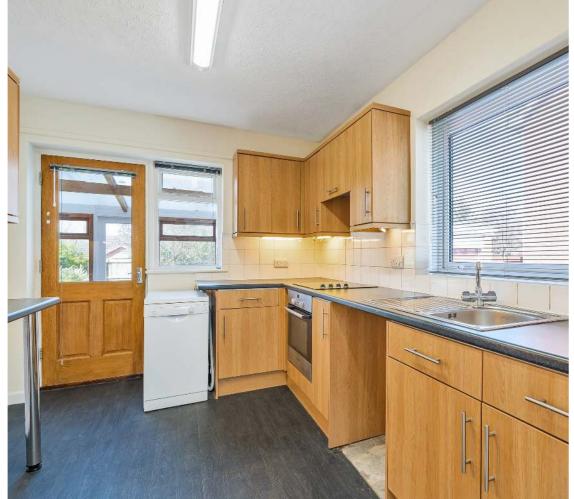

## **Features**

- Entrance Hall
- Living Room
- Fitted Kitchen / Breakfast Room
- Conservatory with door to garden
- Master Bedroom
- 2 Further Bedrooms
- Family Bathroom
- Enclosed garden to rear with shed
- Garage with driveway parking
- Gas central heating
- Double glazing
- Castle School catchment
- Council tax band D
- What3words: ///salad.tides.people