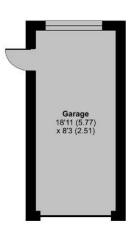

## **Features**

- Entrance Hall
- Living Room
- Fitted Kitchen / Breakfast Room
- Conservatory with door to garden
- Master Bedroom
- 2 Further Bedrooms
- Family Bathroom
- Enclosed garden to rear with shed
- Garage with driveway parking
- Gas central heating
- Double glazing
- Castle School catchment
- Council tax band D
- What3words: ///salad.tides.people

## 70 Parkfield Road, Taunton, TA1 4SD

Approximate Area = 876 sq ft / 81.4 sq m Garage = 161 sq ft / 15 sq m Outbuilding = 44 sq ft / 4 sq m Total = 1081 sq ft / 100.4 sq m

For identification only - Not to scale