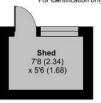

## 70 Parkfield Road, Taunton, TA1 4SD

Approximate Area = 876 sq ft / 81.4 sq m Garage = 161 sq ft / 15 sq m Outbuilding = 44 sq ft / 4 sq m Total = 1081 sq ft / 100.4 sq m

For identification only - Not to scale