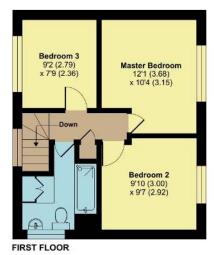

## **Features**

- Entrance Hall
- Living Room
- Fitted Kitchen / Breakfast Room
- Conservatory with door to garden
- Master Bedroom
- 2 Further Bedrooms
- Family Bathroom
- Enclosed garden to rear with shed
- Garage with driveway parking
- Gas central heating
- Double glazing
- Castle School catchment
- Council tax band D
- What3words: ///salad.tides.people

## 70 Parkfield Road, Taunton, TA1 4SD

Approximate Area = 876 sq ft / 81.4 sq m Garage = 161 sq ft / 15 sq m Outbuilding = 44 sq ft / 4 sq m Total = 1081 sq ft / 100.4 sq m

For identification only - Not to scale