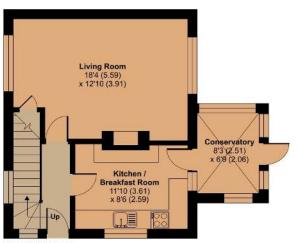

## **Features**

- Entrance Hall
- Living Room
- Fitted Kitchen / Breakfast Room
- Conservatory with door to garden
- Master Bedroom
- 2 Further Bedrooms
- Family Bathroom
- Enclosed garden to rear with shed
- Garage with driveway parking
- Gas central heating
- Double glazing
- Castle School catchment
- Council tax band D
- What3words: ///salad.tides.people

## 70 Parkfield Road, Taunton, TA1 4SD

Approximate Area = 876 sq ft / 81.4 sq m Garage = 161 sq ft / 15 sq m Outbuilding = 44 sq ft / 4 sq m Total = 1081 sq ft / 100.4 sq m

For identification only - Not to scale