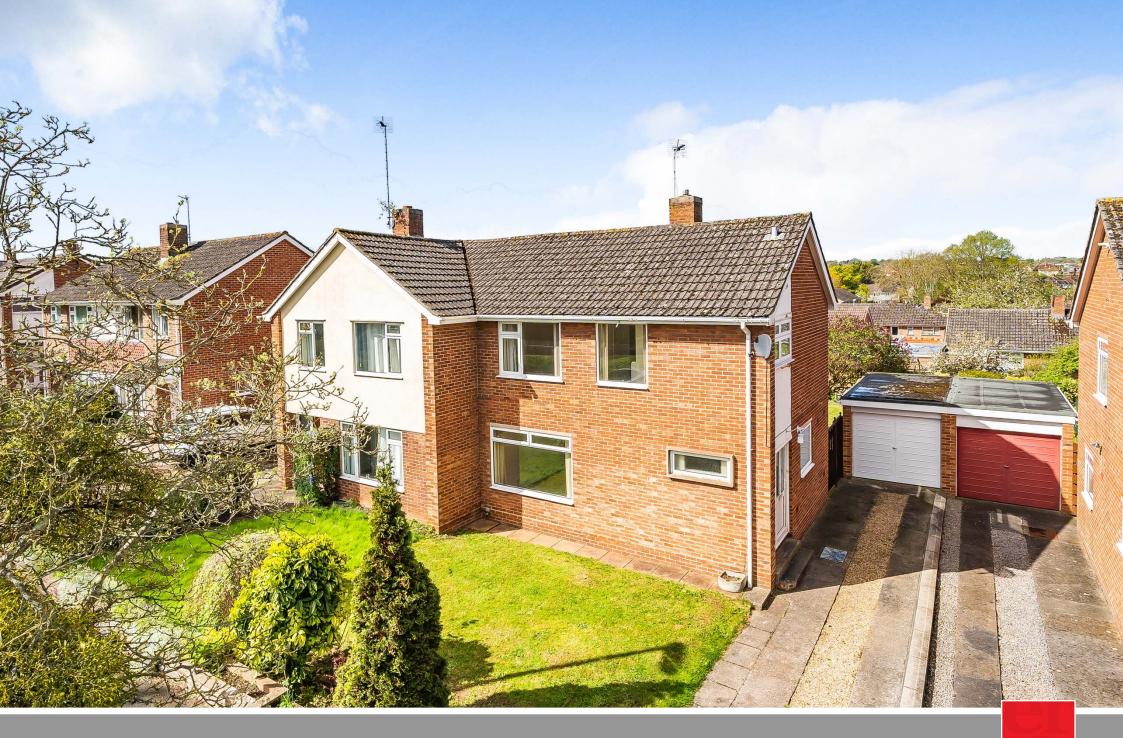

A well presented 3 bedroomed semi-detached house situated in the ever popular Parkfield area just half a mile to the town centre, within easy reach of Musgrove Park Hospital, Castle School and Bridgwater & Taunton College with gardens to front and rear, garage and driveway parking. No onward chain.

## **Features**

- Entrance Hall
- Living Room
- Fitted Kitchen / Breakfast Room
- Conservatory with door to garden
- Master Bedroom
- 2 Further Bedrooms
- Family Bathroom
- Enclosed garden to rear with shed
- Garage with driveway parking
- Gas central heating
- Double glazing
- Castle School catchment
- Council tax band D
- What3words: ///salad.tides.people