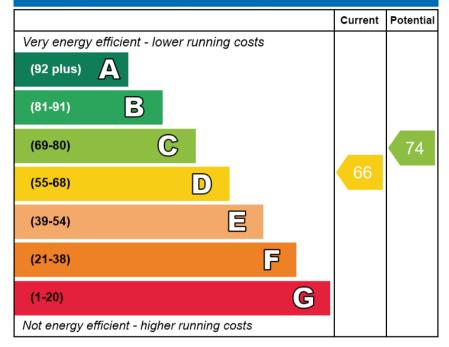

## **Energy Efficiency Rating**

Ty Newydd, Upper Corris, Machynlleth, SY20 9RH

Approximate Gross Internal Area 2156 sq ft - 200 sq m

All measurements walls, doors, windows, fittings and appliances, their sizes and locations, are approximate only. They cannot be regarded as being a representation by the seller, nor their agent.