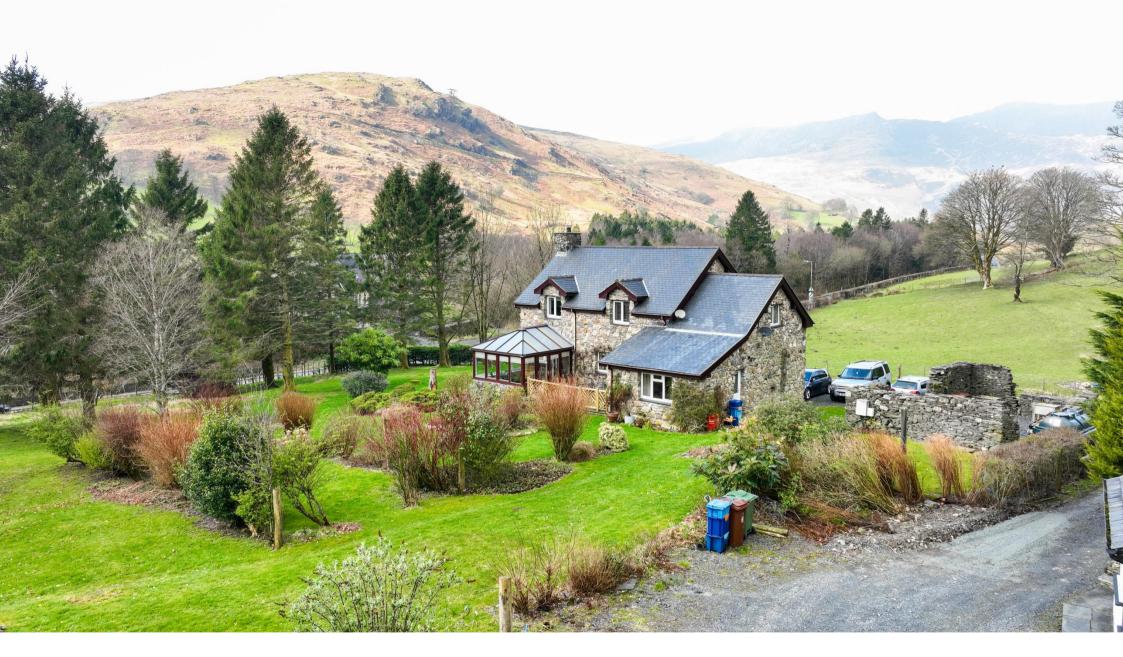

## Ty Newydd

Nestled amidst the majestic landscapes of West Wales, this detached residence presents a remarkable opportunity to own a slice of West Wales. With views of Cadair Idris, this property is a testament to living harmoniously blended with natural beauty. The house, boasting five bedrooms and five bathrooms, is a mix of modern elegance and traditional charm. The exterior, a picturesque stone facade, encases a modern interior designed for contemporary living standards, complete with high insulation values.

Constructed merely two decades ago, the home is equipped with a recently updated oil boiler (2022), ensuring warmth and comfort. The plot spans approximately an acre, offering expansive grounds that showcase views of the surrounding landscape.

This property also features four reception rooms, including a south-facing conservatory, ideal for soaking in the views. Located on the outskirts of the charming village of Corris, there is access to local amenities such as a shop, pub, and a community centre. Furthermore, the beaches of Aberdyfi and Tywyn, as well as the historic market town of Machynlleth and the picturesque town of Dolgellau, are within proximity.