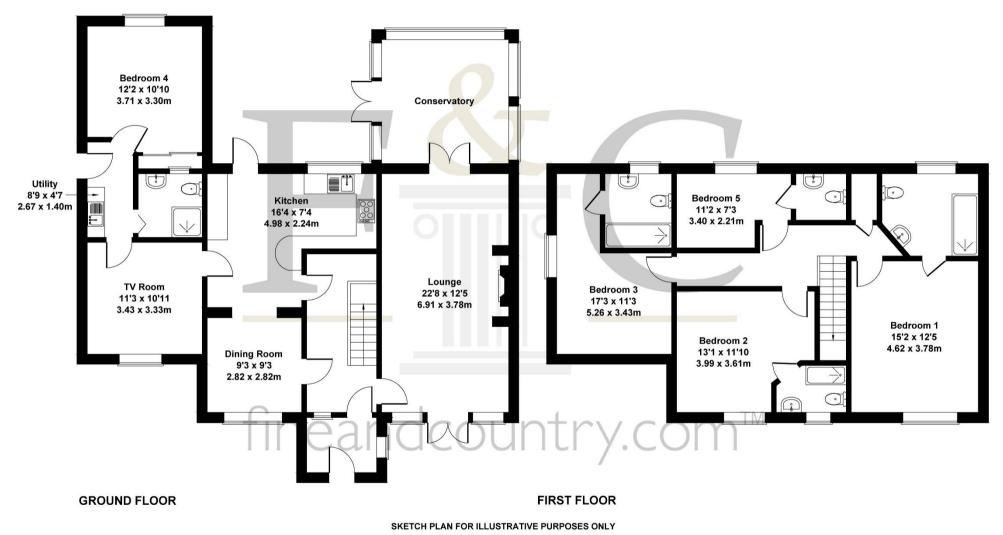

## **Energy Efficiency Rating**

Ty Newydd, Upper Corris, Machynlleth, SY20 9RH

Approximate Gross Internal Area 2156 sq ft - 200 sq m

All measurements walls, doors, windows, fittings and appliances, their sizes and locations, are approximate only. They cannot be regarded as being a representation by the seller, nor their agent.