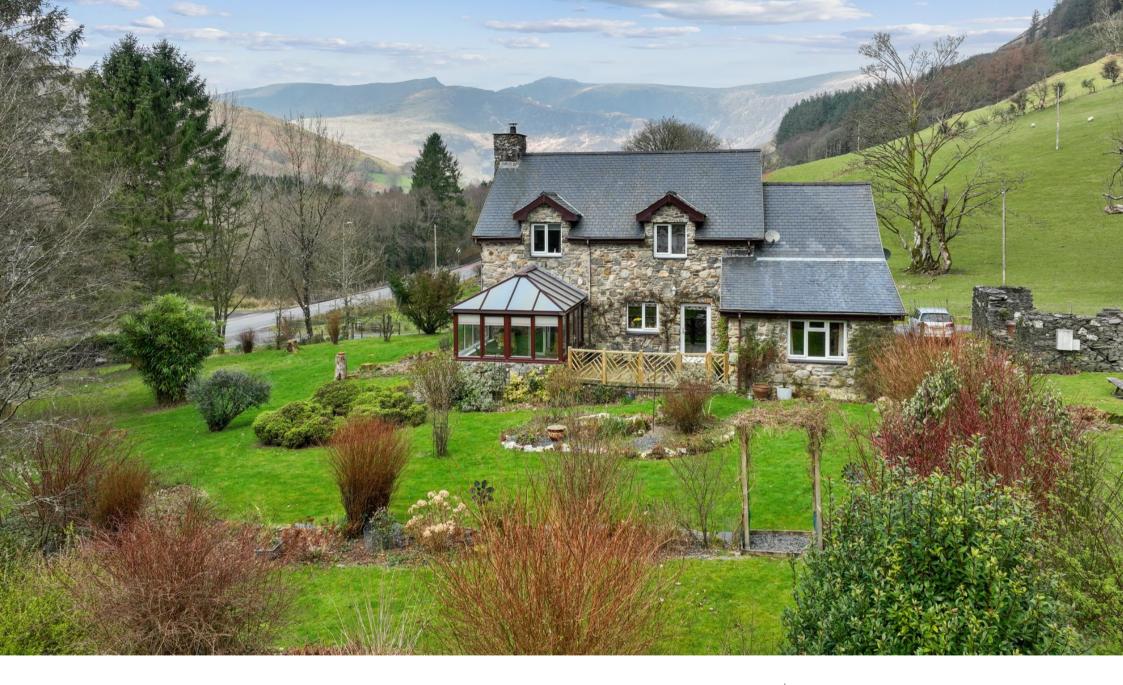

## Ty Newydd

Nestled amidst the majestic landscapes of West Wales, this detached residence presents a remarkable opportunity to own a slice of West Wales. With views of Cadair Idris, this property is a testament to living harmoniously blended with natural beauty. The house, boasting five bedrooms and five bathrooms, is a mix of modern elegance and traditional charm. The exterior, a picturesque stone facade, encases a modern interior designed for contemporary living standards, complete with high insulation values.

Constructed merely two decades ago, the home is equipped with a recently updated oil boiler (2022), ensuring warmth and comfort. The plot spans approximately an acre, offering expansive grounds that showcase views of the surrounding landscape.

This property also features four reception rooms, including a south-facing conservatory, ideal for soaking in the views. Located on the outskirts of the charming village of Corris, there is access to local amenities such as a shop, pub, and a community centre. Furthermore, the beaches of Aberdyfi and Tywyn, as well as the historic market town of Machynlleth and the picturesque town of Dolgellau, are within proximity.