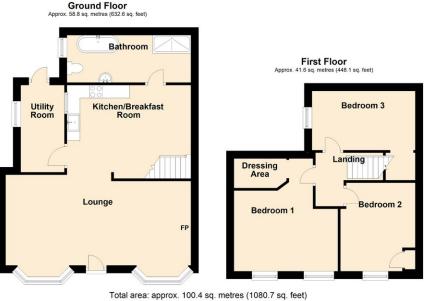

standing bath, double family shower cubicle, feature oval sink, Low level wc, window to rear

#### **UTILITY ROOM**

Window and door to rear garden, plumbing for washing machine.

**LANDING** Access to all bedrooms, Solid wood flooring.

#### **BEDROOM 1**

14'2" x 11'9" (4.32m x 3.57m) Two double glazed sash windows to the front , walk in dressing room

#### **BEDROOM 2**

11'2" x 10'1" (3.41m x 3.08m) Double glazed sash window to front , built in storage cupboard

### **BEDROOM 3** 14'11" x 7'1" (4.54m x 2.16m) Window to rear garden, built in over stair storage

## FRONT GARDEN

Gated access to front garden , laid to stone, various trees and shrubs

**REAR GARDEN** Steps up to patio area various trees and shrubs, large out building

**DRIVEWAY PARKING** Parking for 2 cars

## Floorplan



Plan is not to scale Plan produced using PlanUp.



## Walker and Lewis Estate Agents Ltd | Pontypridd

01443 218439 | info@walkerandlewis.co.uk

### **EPC**