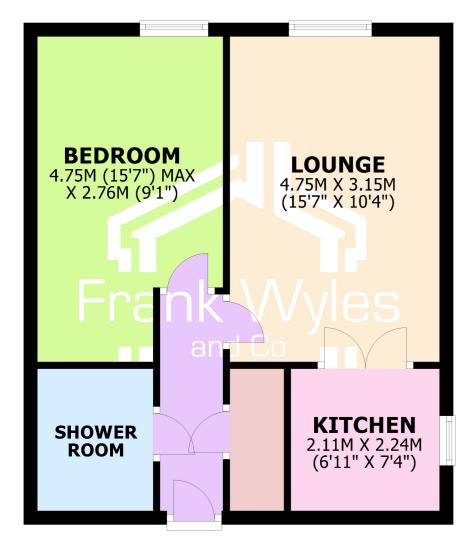

#### THIRD FLOOR APPROX. 40.6 SQ. METRES (437.5 SQ. FEET)

PROTECTED

# Third Floor

Entrance Hall Intercom, walk-in storage cupboard, door to:

### Lounge

## 4.75m (15'7") x 3.15m (10'4")

Double glazed window to rear, single radiator electric, TV point, coving to ceiling, warden alarm pull, fitted with a range of storage units, double doors to:

# Kitchen

#### 2.24m (7'4") x 2.11m (6'11")

Fitted with a matching range of base and eye level units with worktop space over, 1+1/2 bowl stainless steel sink with single drainer, space for fridge and freezer, built-in eye level oven, built-in hob with extractor hood over, obscure double glazed window to side, coving to ceiling with electric fan heater tiled splashbacks.

#### Bedroom

4.75m (15'7") max x 2.76m (9'1") Fitted bedroom suite with a range of wardrobes, double glazed window to rear, single radiator electric, coving to ceiling, warden alarm pull.

# Shower Room

Fitted with three piece suite comprising

shower enclosure with fitted shower, vanity wash hand basin with storage under and mixer tap, and WC, full height tiling to all walls, heated towel rail, electric fan heater, extractor fan.