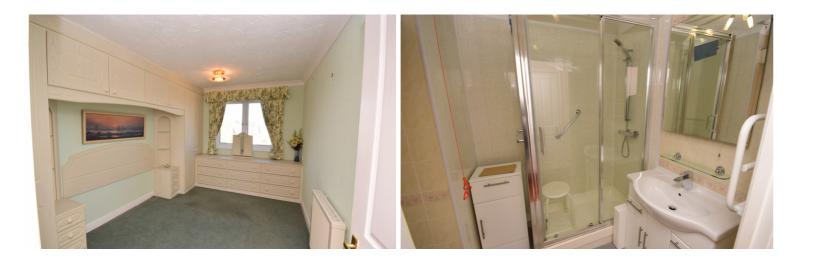

#### Bedroom

4.75m (15'7") max x 2.76m (9'1") Fitted bedroom suite with a range of wardrobes, double glazed window to rear, single radiator electric, coving to ceiling, warden alarm pull.

# Shower Room

Fitted with three piece suite comprising

shower enclosure with fitted shower, vanity wash hand basin with storage under and mixer tap, and WC, full height tiling to all walls, heated towel rail, electric fan heater, extractor fan.