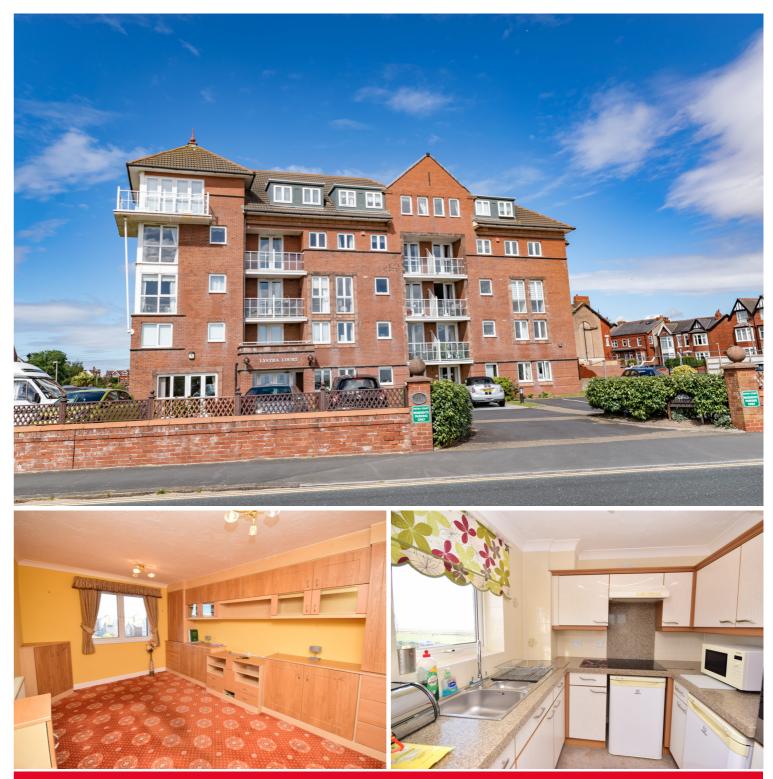

Lystra Court, Flat 29, 103-107 South Promenade, Lytham St Annes, Lancashire, FY8 1NP

- Third Floor Retirement Apartment
- Chain Free
- Lift to All Floors
- Lounge & Fitted Kitchen
- Double Bedroom
- Shower Room

# Lystra Court, Flat 29, 103-107 South Promenade, Lytham St Annes, Lancashire, FY8 1NP £69,950

This chain free third floor retirement apartment is located in a popular sea front development. The accommodation comprises a lounge, a fitted kitchen, a double bedroom and a shower room.

# Kitchen

#### 2.24m (7'4") x 2.11m (6'11")

Fitted with a matching range of base and eye level units with worktop space over, 1+1/2 bowl stainless steel sink with single drainer, space for fridge and freezer, built-in eye level oven, built-in hob with extractor hood over, obscure double glazed window to side, coving to ceiling with electric fan heater tiled splashbacks.