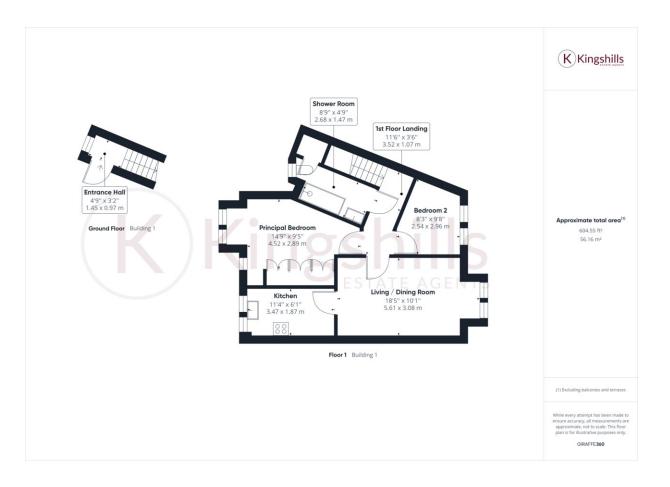

This property is situated on the first floor and has the benefit of Double Glazing and Gas Radiator Heating. 2 Bedrooms with the main bedroom having fitted wardrobes, Refitted Shower room, Kitchen and Living/Dining Room with Bay Window. There is a stair lift to the first floor which is serviced regularly.