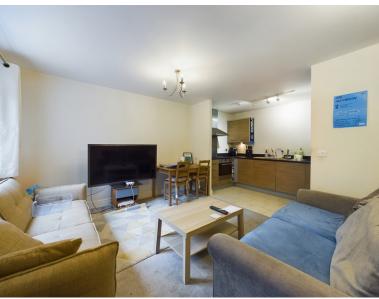

## **Property Description**

A two-bedroom apartment located to the east side of High Wycombe, close to transport links and local amenities. The apartment benefits from a modern kitchen and bathroom. Internally the property offers; entrance; spacious living/dining area; kitchen with a range of appliances; two double bedrooms with fitted mirrored wardrobes; large balcony; bathroom; Further benefits from underfloor heating and allocated parking.