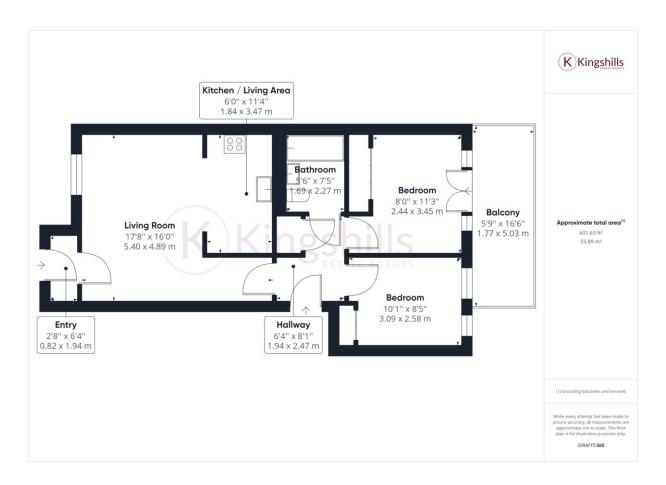

## **Property Description**

A two-bedroom apartment located to the east side of High Wycombe, close to transport links and local amenities. The apartment benefits from a modern kitchen and bathroom. Internally the property offers; entrance; spacious living/dining area; kitchen with a range of appliances; two double bedrooms with fitted mirrored wardrobes; large balcony; bathroom; Further benefits from underfloor heating and allocated parking.