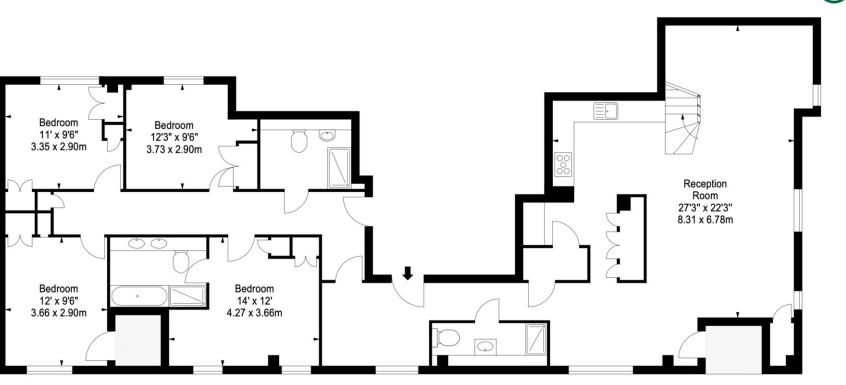

Fully Furnished 4 Bedroom Penthouse with a Roof Terrace to Rent in Merchant Square, Edgware Road, Paddington, London W2, close to Hyde Park and Oxford

- 1618 sq ft
- 3D Tour available
- Large Roof Terrace
- AC/comfort cooling
- Lift
- Luxury furniture and fully fitted kitchen
- Porter and building manager on site
- 24/7 emergency line

### Merchant Square, Edgware Road, Paddington, London W2

Perched atop the fifteenth floor of a chic and contemporary edifice in the heart of Paddington, London W2, one discovers an opulent and fully furnished four-bedroom sky-home that exudes elegance and refinement. Spread across a sprawling 1618 square feet, this stunning abode comes complete with a large roof terrace that offers breathtaking views of the London skyline, ensuring that every moment spent here is nothing short of magical.