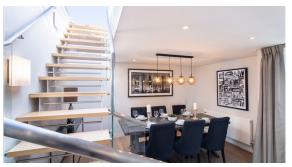

Boasting an open-plan reception room and kitchen, this apartment is the perfect place to relax and unwind with family and friends. The wood floors create a warm and inviting atmosphere, while the contemporary furnishings add a touch of sophistication to the space. Whether you're watching TV on the large sofa or enjoying a delicious meal at the modern four-seater dining table, this apartment is designed to meet your every need.

The fully fitted kitchen is equipped with all the latest appliances, making it perfect for cooking up a storm. From the sleek countertops to the stylish cabinetry, every inch of this kitchen exudes elegance and class. And with Wi-Fi and laptop-friendly surfaces available, working from home has never been more comfortable or convenient.