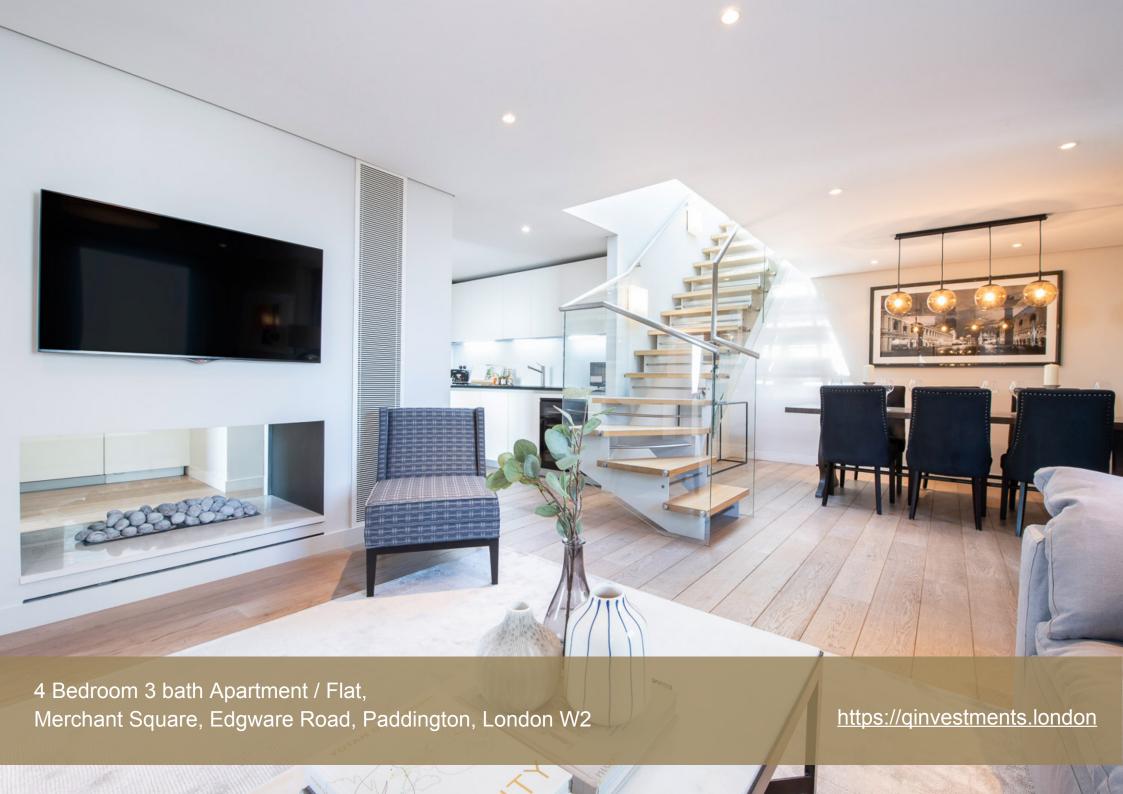

### Merchant Square, Edgware Road, Paddington, London W2

Perched atop the fifteenth floor of a chic and contemporary edifice in the heart of Paddington, London W2, one discovers an opulent and fully furnished four-bedroom sky-home that exudes elegance and refinement. Spread across a sprawling 1618 square feet, this stunning abode comes complete with a large roof terrace that offers breathtaking views of the London skyline, ensuring that every moment spent here is nothing short of magical.

Boasting an open-plan reception room and kitchen, this apartment is the perfect place to relax and unwind with family and friends. The wood floors create a warm and inviting atmosphere, while the contemporary furnishings add a touch of sophistication to the space. Whether you're watching TV on the large sofa or enjoying a delicious meal at the modern four-seater dining table, this apartment is designed to meet your every need.