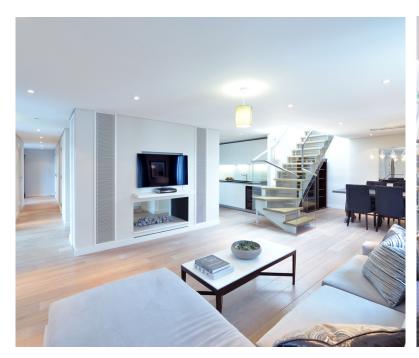

Boasting an open-plan reception room and kitchen, this apartment is the perfect place to relax and unwind with family and friends. The wood floors create a warm and inviting atmosphere, while the contemporary furnishings add a touch of sophistication to the space. Whether you're watching TV on the large sofa or enjoying a delicious meal at the modern four-seater dining table, this apartment is designed to meet your every need.