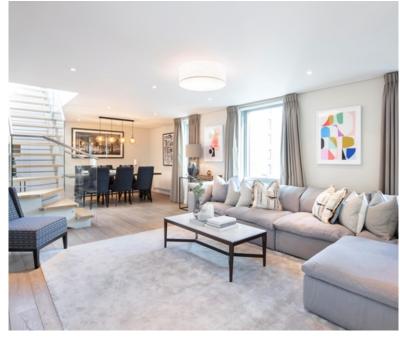

Boasting an open-plan reception room and kitchen, this apartment is the perfect place to relax and unwind with family and friends. The wood floors create a warm and inviting atmosphere, while the contemporary furnishings add a touch of sophistication to the space. Whether you're watching TV on the large sofa or enjoying a delicious meal at the modern four-seater dining table, this apartment is designed to meet your every need.

The fully fitted kitchen is equipped with all the latest appliances, making it perfect for cooking up a storm. From the sleek countertops to the stylish cabinetry, every inch of this kitchen exudes elegance and class. And with Wi-Fi and laptop-friendly surfaces available, working from home has never been more comfortable or convenient.