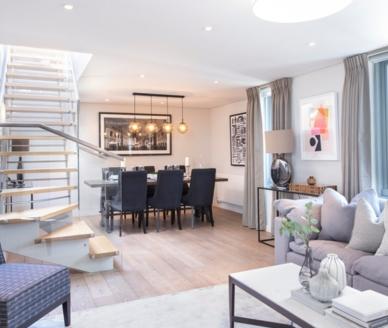

Boasting an open-plan reception room and kitchen, this apartment is the perfect place to relax and unwind with family and friends. The wood floors create a warm and inviting atmosphere, while the contemporary furnishings add a touch of sophistication to the space. Whether you're watching TV on the large sofa or enjoying a delicious meal at the modern four-seater dining table, this apartment is designed to meet your every need.