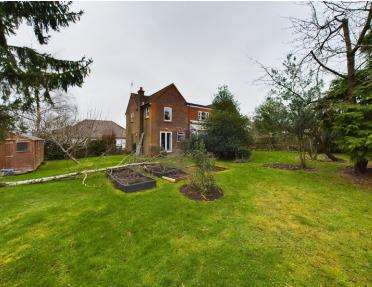

Beyond the interiors, the Rear Gardens beckon with their generous size, stretching to the rear and side of the property. Various out houses and sheds offer potential for creative uses. A driveway to the left side leads to the single garage, ensuring ample parking.