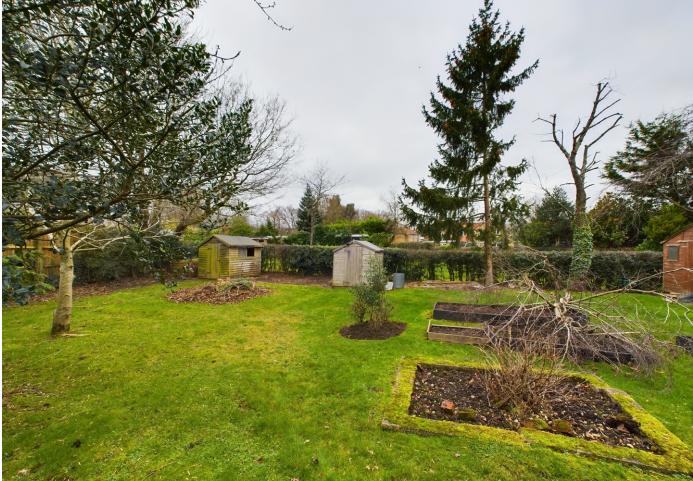

Beyond the interiors, the Rear Gardens beckon with their generous size, stretching to the rear and side of the property. Various out houses and sheds offer potential for creative uses. A driveway to the left side leads to the single garage, ensuring ample parking.