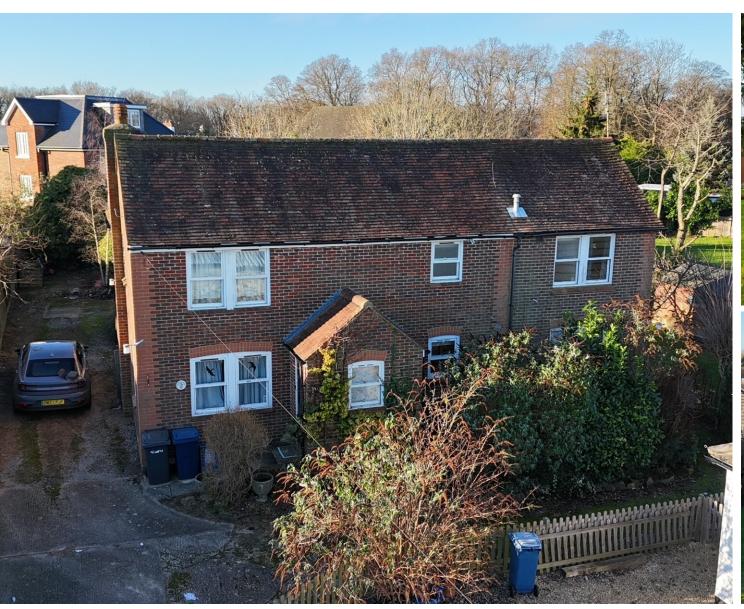

## **Full Description**

- Welcome to St. Johns Road, Penn a hidden gem nestled down a long private driveway, offering a peaceful and exclusive setting shared by just a few neighboring houses. This unique property, offered with No Onward Chain, presents an exciting opportunity for those with a vision for transformation.
- As you enter through the Entrance Hall, the potential of this residence unfolds. The expansive large Living Room and adjoining Large Kitchen/Dining Room create a perfect canvas for entertaining and family gatherings. Additional spaces include a Family Room, Utility Room, and a convenient downstairs shower room.

Beyond the interiors, the Rear Gardens beckon with their generous size, stretching to the rear and side of the property. Various out houses and sheds offer potential for creative uses. A driveway to the left side leads to the single garage, ensuring ample parking.