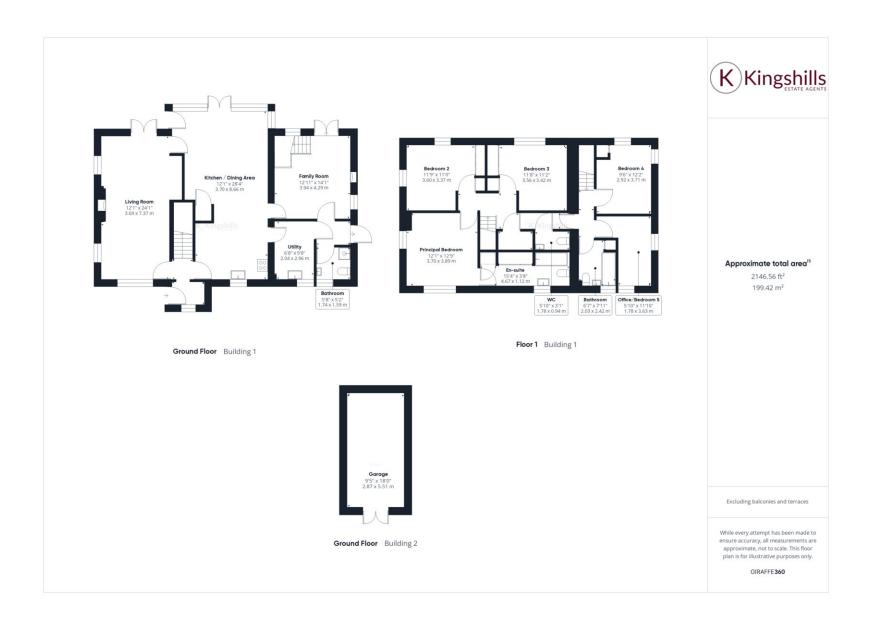

## **Full Description**

- Welcome to St. Johns Road, Penn a hidden gem nestled down a long private driveway, offering a peaceful and exclusive setting shared by just a few neighboring houses. This unique property, offered with No Onward Chain, presents an exciting opportunity for those with a vision for transformation.
- As you enter through the Entrance Hall, the potential of this residence unfolds. The expansive large Living Room and adjoining Large Kitchen/Dining Room create a perfect canvas for entertaining and family gatherings. Additional spaces include a Family Room, Utility Room, and a convenient downstairs shower room.

Venturing to the first floor, discover five bedrooms, each with its unique charm. The Principal Bedroom stands out with a walk-in wardrobe area and ensuite bathroom. The versatile 5th bedroom doubles as an office, catering to the demands of modern living. A night cloakroom and family bathroom complete the upper level.

Beyond the interiors, the Rear Gardens beckon with their generous size, stretching to the rear and side of the property. Various out houses and sheds offer potential for creative uses. A driveway to the left side leads to the single garage, ensuring ample parking.