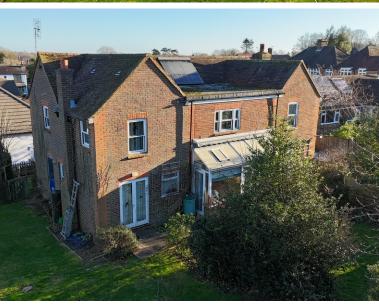

## **Full Description**

- Welcome to St. Johns Road, Penn a hidden gem nestled down a long private driveway, offering a peaceful and exclusive setting shared by just a few neighboring houses. This unique property, offered with No Onward Chain, presents an exciting opportunity for those with a vision for transformation.
- As you enter through the Entrance Hall, the potential of this residence unfolds. The expansive large Living Room and adjoining Large Kitchen/Dining Room create a perfect canvas for entertaining and family gatherings. Additional spaces include a Family Room, Utility Room, and a convenient downstairs shower room.

Beyond the interiors, the Rear Gardens beckon with their generous size, stretching to the rear and side of the property. Various out houses and sheds offer potential for creative uses. A driveway to the left side leads to the single garage, ensuring ample parking.