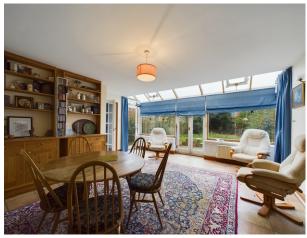

## **Full Description**

- Welcome to St. Johns Road, Penn a hidden gem nestled down a long private driveway, offering a peaceful and exclusive setting shared by just a few neighboring houses. This unique property, offered with No Onward Chain, presents an exciting opportunity for those with a vision for transformation.
- As you enter through the Entrance Hall, the potential of this residence unfolds. The expansive large Living Room and adjoining Large Kitchen/Dining Room create a perfect canvas for entertaining and family gatherings. Additional spaces include a Family Room, Utility Room, and a convenient downstairs shower room.

Venturing to the first floor, discover five bedrooms, each with its unique charm. The Principal Bedroom stands out with a walk-in wardrobe area and ensuite bathroom. The versatile 5th bedroom doubles as an office, catering to the demands of modern living. A night cloakroom and family bathroom complete the upper level.