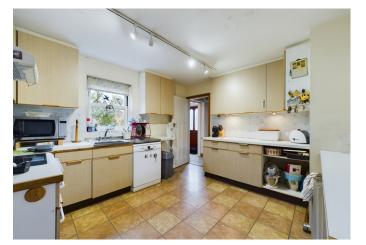

## **Full Description**

- Welcome to St. Johns Road, Penn a hidden gem nestled down a long private driveway, offering a peaceful and exclusive setting shared by just a few neighboring houses. This unique property, offered with No Onward Chain, presents an exciting opportunity for those with a vision for transformation.
- As you enter through the Entrance Hall, the potential of this residence unfolds. The expansive large Living Room and adjoining Large Kitchen/Dining Room create a perfect canvas for entertaining and family gatherings. Additional spaces include a Family Room, Utility Room, and a convenient downstairs shower room.