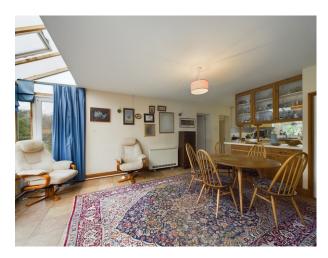

## **Full Description**

- Welcome to St. Johns Road, Penn a hidden gem nestled down a long private driveway, offering a peaceful and exclusive setting shared by just a few neighboring houses. This unique property, offered with No Onward Chain, presents an exciting opportunity for those with a vision for transformation.
- As you enter through the Entrance Hall, the potential of this residence unfolds. The expansive large Living Room and adjoining Large Kitchen/Dining Room create a perfect canvas for entertaining and family gatherings. Additional spaces include a Family Room, Utility Room, and a convenient downstairs shower room.

Venturing to the first floor, discover five bedrooms, each with its unique charm. The Principal Bedroom stands out with a walk-in wardrobe area and ensuite bathroom. The versatile 5th bedroom doubles as an office, catering to the demands of modern living. A night cloakroom and family bathroom complete the upper level.