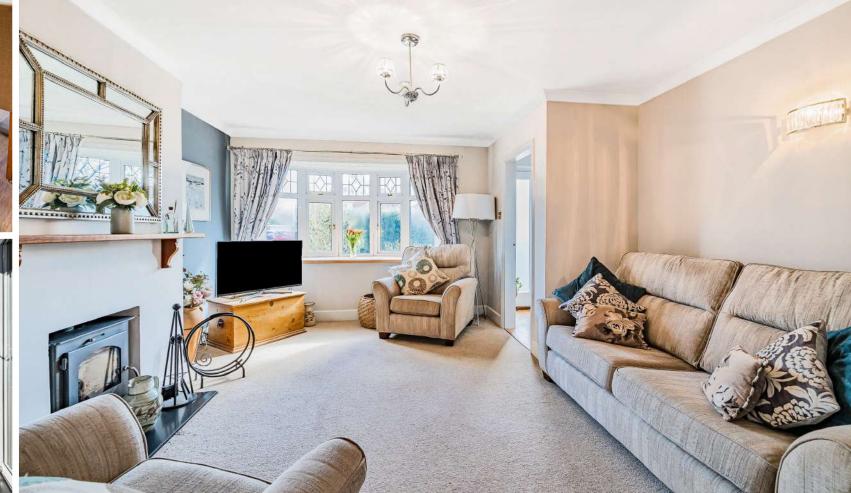

## **Features**

- Entrance Hall
- Living Room with woodburner
- Open Plan Kitchen / Breakfast Room / Dining Area with double oven, microwave, hob, roof light and French doors to garden
- Utility Room
- Home Office
- Cloakroom
- Master Bedroom with fitted wardrobe and Ensuite Shower Room
- 4 Further Bedrooms
- Family Bathroom
- Enclosed West facing garden to rear
- Driveway parking for 2 cars
- Gas central heating
- Double glazing
- Council tax band D
- What3words: ///handy.statue.eager