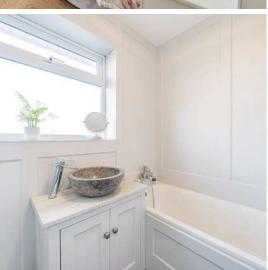

## **Features**

- Entrance Hall
- Living Room with woodburner
- Open Plan Kitchen / Breakfast Room / Dining Area with double oven, microwave, hob, roof light and French doors to garden
- Utility Room
- Home Office
- Cloakroom
- Master Bedroom with fitted wardrobe and Ensuite Shower Room
- 4 Further Bedrooms
- Family Bathroom
- Enclosed West facing garden to rear
- Driveway parking for 2 cars
- Gas central heating
- Double glazing
- Council tax band D
- What3words: ///handy.statue.eager