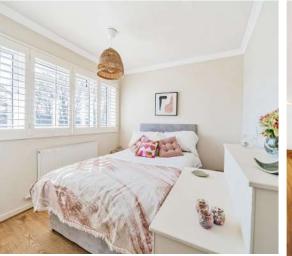

## **Features**

- Entrance Hall
- Living Room with woodburner
- Open Plan Kitchen / Breakfast Room / Dining Area with double oven, microwave, hob, roof light and French doors to garden
- Utility Room
- Home Office
- Cloakroom
- Master Bedroom with fitted wardrobe and Ensuite Shower Room
- 4 Further Bedrooms
- Family Bathroom
- Enclosed West facing garden to rear
- Driveway parking for 2 cars
- Gas central heating
- Double glazing
- Council tax band D
- What3words: ///handy.statue.eager