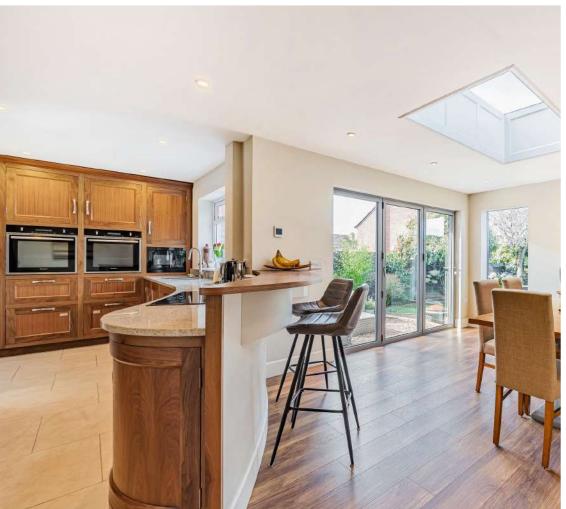

In this convenient location just 3 miles from the centre of Taunton and close to local amenities is this immaculately presented, extended 5 bedroomed semidetached house with open plan kitchen/breakfast/dining room, enclosed West facing garden and driveway parking.

## **Features**

- Entrance Hall
- Living Room with woodburner
- Open Plan Kitchen / Breakfast Room / Dining Area with double oven, microwave, hob, roof light and French doors to garden
- Utility Room
- Home Office
- Cloakroom
- Master Bedroom with fitted wardrobe and Ensuite Shower Room
- 4 Further Bedrooms
- Family Bathroom
- Enclosed West facing garden to rear
- Driveway parking for 2 cars
- Gas central heating
- Double glazing
- Council tax band D
- What3words: ///handy.statue.eager