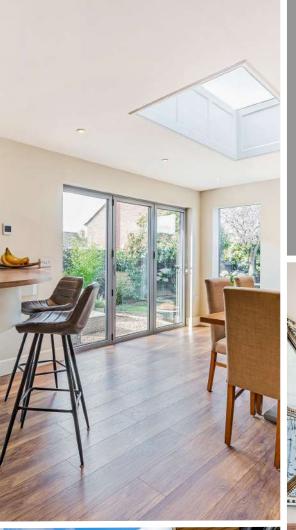

## **Features**

- Entrance Hall
- Living Room with woodburner
- Open Plan Kitchen / Breakfast Room / Dining Area with double oven, microwave, hob, roof light and French doors to garden
- Utility Room
- Home Office
- Cloakroom
- Master Bedroom with fitted wardrobe and Ensuite Shower Room
- 4 Further Bedrooms
- Family Bathroom
- Enclosed West facing garden to rear
- Driveway parking for 2 cars
- Gas central heating
- Double glazing
- Council tax band D
- What3words: ///handy.statue.eager