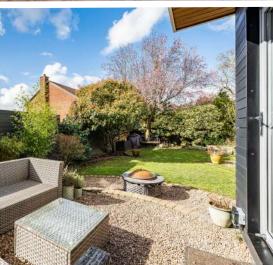

In this convenient location just 3 miles from the centre of Taunton and close to local amenities is this immaculately presented, extended 5 bedroomed semidetached house with open plan kitchen/breakfast/dining room, enclosed West facing garden and driveway parking.

## **Features**

- Entrance Hall
- Living Room with woodburner
- Open Plan Kitchen / Breakfast Room / Dining Area with double oven, microwave, hob, roof light and French doors to garden
- Utility Room
- Home Office
- Cloakroom
- Master Bedroom with fitted wardrobe and Ensuite Shower Room
- 4 Further Bedrooms
- Family Bathroom
- Enclosed West facing garden to rear
- Driveway parking for 2 cars
- Gas central heating
- Double glazing
- Council tax band D
- What3words: ///handy.statue.eager