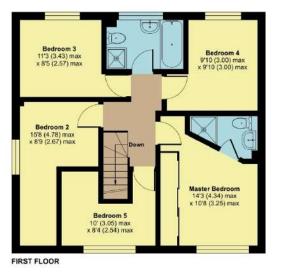

## 13 Manor Park, Norton Fitzwarren, Taunton, TA2 6SG

Approximate Area = 1402 sq ft / 130.2 sq m

For identification only - Not to scale

Viewing strictly through the selling agents: