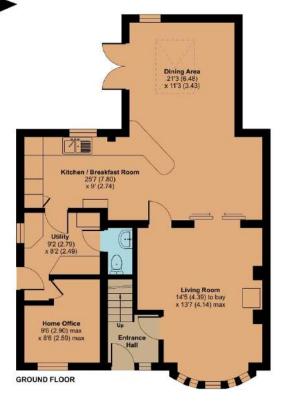

## 13 Manor Park, Norton Fitzwarren, Taunton, TA2 6SG

Approximate Area = 1402 sq ft / 130.2 sq m

For identification only - Not to scale

Viewing strictly through the selling agents: