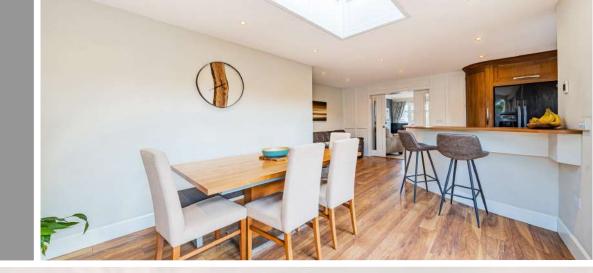

## **Features**

- Entrance Hall
- Living Room with woodburner
- Open Plan Kitchen / Breakfast Room / Dining Area with double oven, microwave, hob, roof light and French doors to garden
- Utility Room
- Home Office
- Cloakroom
- Master Bedroom with fitted wardrobe and Ensuite Shower Room
- 4 Further Bedrooms
- Family Bathroom
- Enclosed West facing garden to rear
- Driveway parking for 2 cars
- Gas central heating
- Double glazing
- Council tax band D
- What3words: ///handy.statue.eager