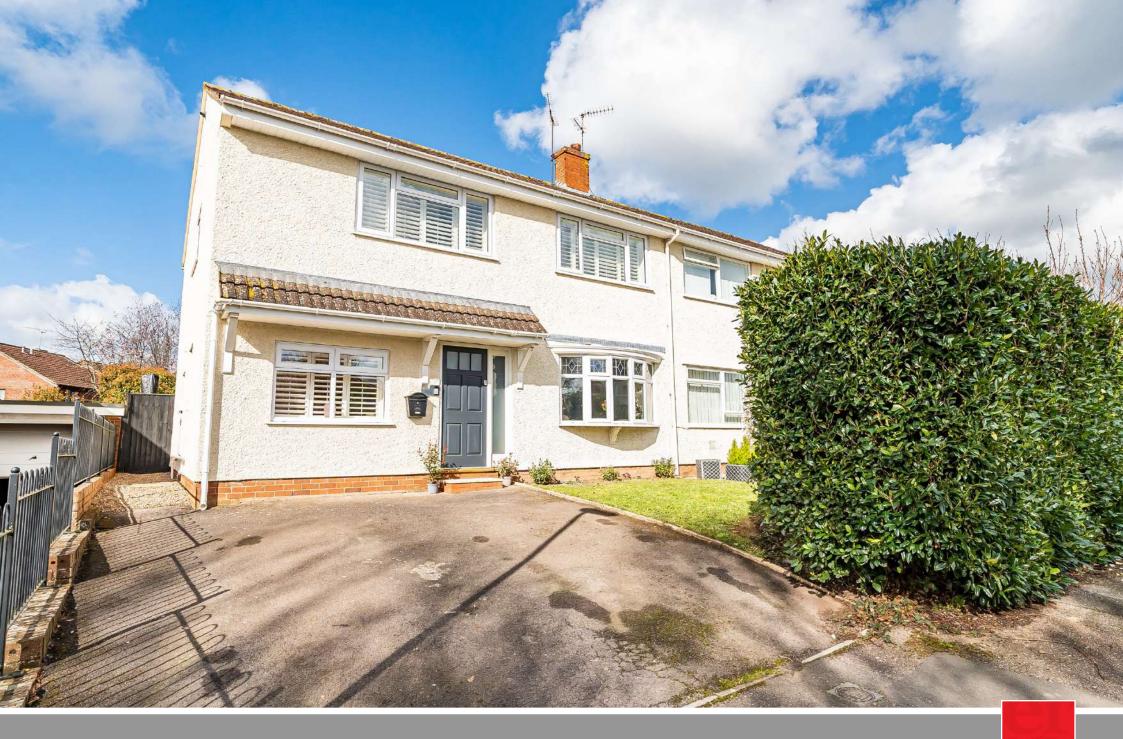

In this convenient location just 3 miles from the centre of Taunton and close to local amenities is this immaculately presented, extended 5 bedroomed semidetached house with open plan kitchen/breakfast/dining room, enclosed West facing garden and driveway parking.

## **Features**

- Entrance Hall
- Living Room with woodburner
- Open Plan Kitchen / Breakfast Room / Dining Area with double oven, microwave, hob, roof light and French doors to garden
- Utility Room
- Home Office
- Cloakroom
- Master Bedroom with fitted wardrobe and Ensuite Shower Room
- 4 Further Bedrooms
- Family Bathroom
- Enclosed West facing garden to rear
- Driveway parking for 2 cars
- Gas central heating
- Double glazing
- Council tax band D
- What3words: ///handy.statue.eager