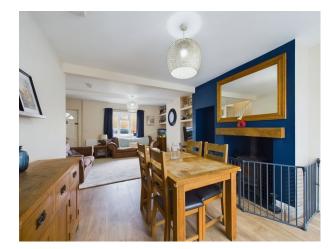

As you approach the property, you will arrive at a generous driveway. Upon entering the house, you are greeted by a warm and inviting entrance porch leading to the living room.

The ground floor offers a tastefully decorated living room/dining area. The fireplace with log burner is a lovely feature, making this room the perfect spot to unwind and relax during the winter months. Just off the living room, you'll find a sunroom leading to the large rear garden.