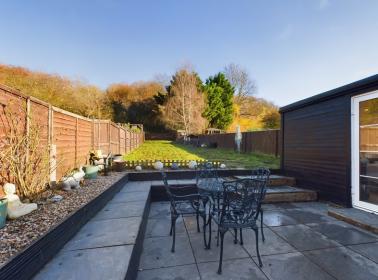

The well-equipped kitchen makes the house ready to accommodate either a first time buyer or small family. The bathroom is also located on the ground floor.

In the garden there is an outbuilding which could be ideal as a hobby room, or even an office making the property even more versatile.

Heading upstairs, you will find three bedrooms with a large eaves storage section which has the potential to be incorporated into the house.

Stepping outside, you'll be enchanted by the expansive rear garden. The very large garden provides endless opportunities for outdoor activities, from hosting barbecues and picnics to gardening and play areas for children. It's a true oasis where you can unwind and enjoy the beauty of nature. There is also a private driveway to the front of the property with parking space for multiple vehicles.