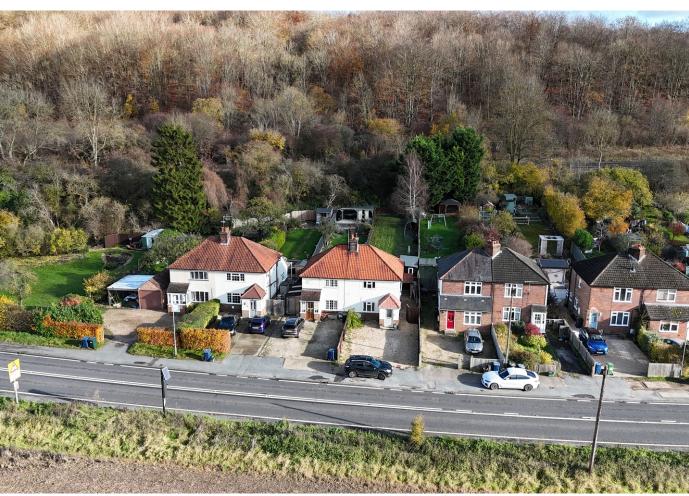

- · Countryside views
- · Expansive rear garden
- Driveway parking
- Ideal Commute from to London Marylebone
- EPC 44 E / Council Tax Band D

Welcome to Bradenham Road, close to the historic village of West Wycombe. Situated in a sought-after location with views of the countryside, this property boasts a fantastic size garden and good size accommodation.

As you approach the property, you will arrive at a generous driveway. Upon entering the house, you are greeted by a warm and inviting entrance porch leading to the living room.

The ground floor offers a tastefully decorated living room/dining area. The fireplace with log burner is a lovely feature, making this room the perfect spot to unwind and relax during the winter months. Just off the living room, you'll find a sunroom leading to the large rear garden.