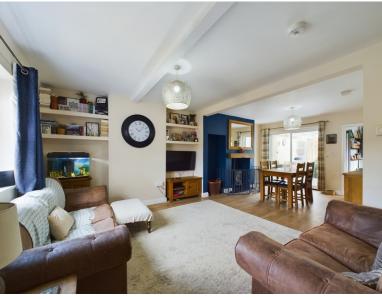

As you approach the property, you will arrive at a generous driveway. Upon entering the house, you are greeted by a warm and inviting entrance porch leading to the living room.

The ground floor offers a tastefully decorated living room/dining area. The fireplace with log burner is a lovely feature, making this room the perfect spot to unwind and relax during the winter months. Just off the living room, you'll find a sunroom leading to the large rear garden.