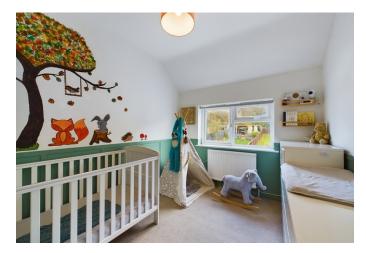

## **Property Features**

- Semi Detached Character Property
- · Three bedrooms
- Ground floor bathroom
- · Tastefully decorated living room/dining area
- Outbuilding in large rear garden
- **Full Description**

Heading upstairs, you will find three bedrooms with a large eaves storage section which has the potential to be incorporated into the house.

Stepping outside, you'll be enchanted by the expansive rear garden. The very large garden provides endless opportunities for outdoor activities, from hosting barbecues and picnics to gardening and play areas for children. It's a true oasis where you can unwind and enjoy the beauty of nature. There is also a private driveway to the front of the property with parking space for multiple vehicles.