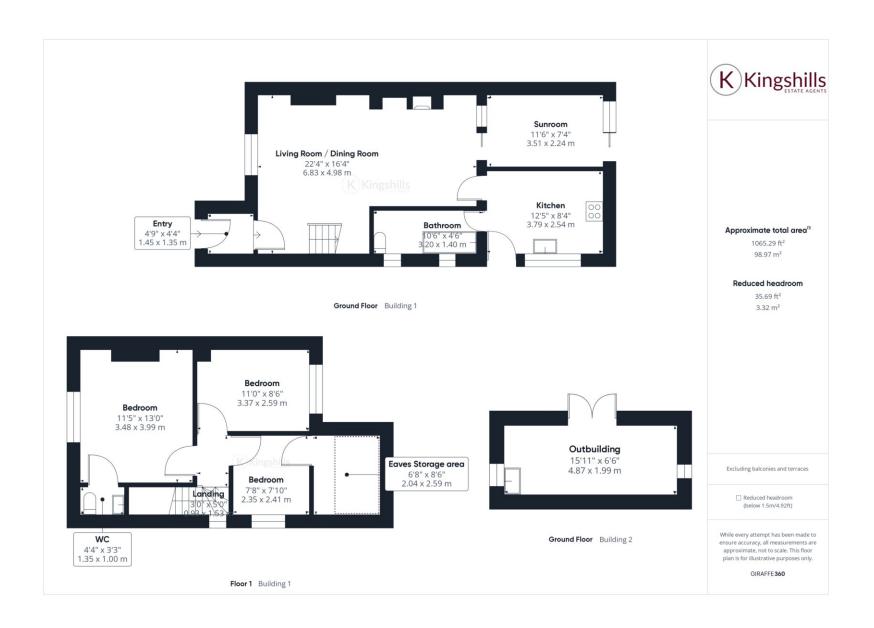

As you approach the property, you will arrive at a generous driveway. Upon entering the house, you are greeted by a warm and inviting entrance porch leading to the living room.

The ground floor offers a tastefully decorated living room/dining area. The fireplace with log burner is a lovely feature, making this room the perfect spot to unwind and relax during the winter months. Just off the living room, you'll find a sunroom leading to the large rear garden.

The well-equipped kitchen makes the house ready to accommodate either a first time buyer or small family. The bathroom is also located on the ground floor.

In the garden there is an outbuilding which could be ideal as a hobby room, or even an office making the property even more versatile.

Heading upstairs, you will find three bedrooms with a large eaves storage section which has the potential to be incorporated into the house.

Stepping outside, you'll be enchanted by the expansive rear garden. The very large garden provides endless opportunities for outdoor activities, from hosting barbecues and picnics to gardening and play areas for children. It's a true oasis where you can unwind and enjoy the beauty of nature. There is also a private driveway to the front of the property with parking space for multiple vehicles.