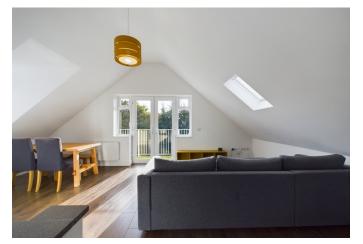

## **Full Description**

One of the best Victorian House conversions you will see In High Wycombe. This building was originally built in 1890 and was recently converted from what was known as Ambassador Court Hotel and lies on the west side of High Wycombe. The apartment has the benefits of secure parking behind coded electric gates and entry to the building is via a modern security fob system.

The apartment is located on the top floor and comprises; Entrance Hall, modern bathroom; double bedroom; two storage cupboards; open plan living/dining room/kitchen with the kitchen having fitted appliances including Oven, Hob Washing Machine, Dishwasher and Fridge/Freezer with stone work-tops. The flat further benefits form a large balcony off the lounge.