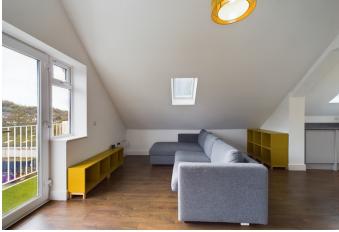

The apartment is located on the top floor and comprises; Entrance Hall, modern bathroom; double bedroom; two storage cupboards; open plan living/dining room/kitchen with the kitchen having fitted appliances including Oven, Hob Washing Machine, Dishwasher and Fridge/Freezer with stone work-tops. The flat further benefits form a large balcony off the lounge.