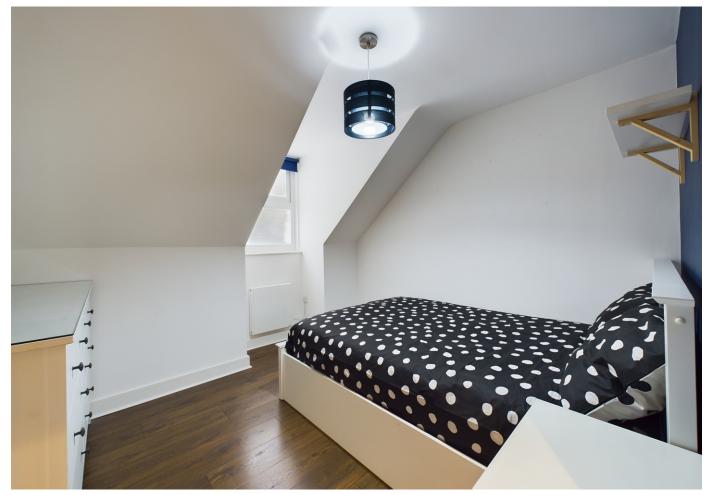

The apartment is located on the top floor and comprises; Entrance Hall, modern bathroom; double bedroom; two storage cupboards; open plan living/dining room/kitchen with the kitchen having fitted appliances including Oven, Hob Washing Machine, Dishwasher and Fridge/Freezer with stone work-tops. The flat further benefits form a large balcony off the lounge.