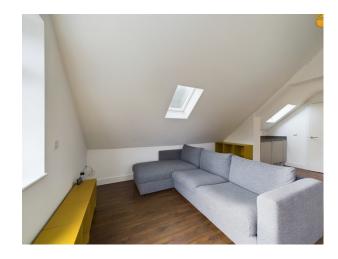

The apartment is located on the top floor and comprises; Entrance Hall, modern bathroom; double bedroom; two storage cupboards; open plan living/dining room/kitchen with the kitchen having fitted appliances including Oven, Hob Washing Machine, Dishwasher and Fridge/Freezer with stone work-tops. The flat further benefits form a large balcony off the lounge.