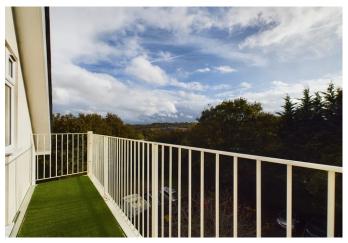

The apartment is located on the top floor and comprises; Entrance Hall, modern bathroom; double bedroom; two storage cupboards; open plan living/dining room/kitchen with the kitchen having fitted appliances including Oven, Hob Washing Machine, Dishwasher and Fridge/Freezer with stone work-tops. The flat further benefits form a large balcony off the lounge.