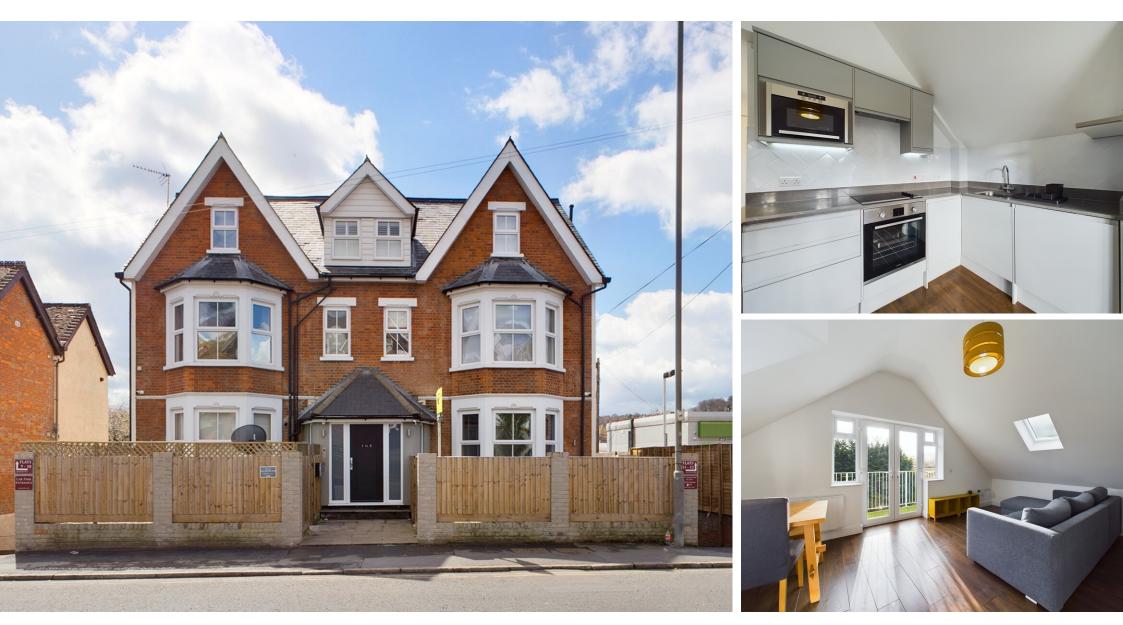

01494 939868 hello@kingshills.co.uk kingshills.co.uk

Flat 8 Ambassador Court, 145-147 West Wycombe Road, High Wycombe, HP12 3AL

£1,200 per calendar month

## **Full Description**

One of the best Victorian House conversions you will see In High Wycombe. This building was originally built in 1890 and was recently converted from what was known as Ambassador Court Hotel and lies on the west side of High Wycombe. The apartment has the benefits of secure parking behind coded electric gates and entry to the building is via a modern security fob system.

The apartment is located on the top floor and comprises; Entrance Hall, modern bathroom; double bedroom; two storage cupboards; open plan living/dining room/kitchen with the kitchen having fitted appliances including Oven, Hob Washing Machine, Dishwasher and Fridge/Freezer with stone work-tops. The flat further benefits form a large balcony off the lounge.