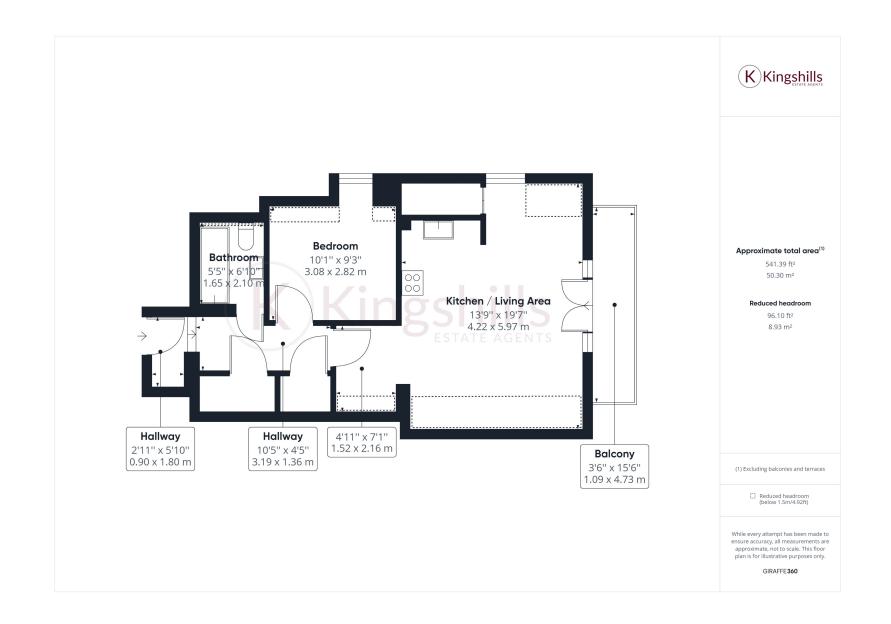

The apartment is located on the top floor and comprises; Entrance Hall, modern bathroom; double bedroom; two storage cupboards; open plan living/dining room/kitchen with the kitchen having fitted appliances including Oven, Hob Washing Machine, Dishwasher and Fridge/Freezer with stone work-tops. The flat further benefits form a large balcony off the lounge.