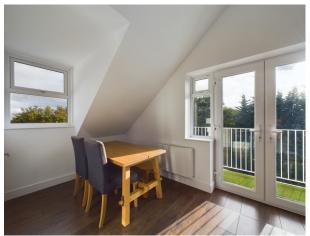

The apartment is located on the top floor and comprises; Entrance Hall, modern bathroom; double bedroom; two storage cupboards; open plan living/dining room/kitchen with the kitchen having fitted appliances including Oven, Hob Washing Machine, Dishwasher and Fridge/Freezer with stone work-tops. The flat further benefits form a large balcony off the lounge.