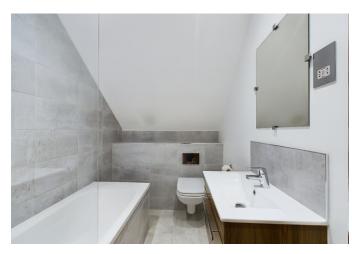

The apartment is located on the top floor and comprises; Entrance Hall, modern bathroom; double bedroom; two storage cupboards; open plan living/dining room/kitchen with the kitchen having fitted appliances including Oven, Hob Washing Machine, Dishwasher and Fridge/Freezer with stone work-tops. The flat further benefits form a large balcony off the lounge.