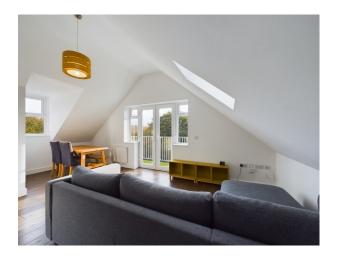

The apartment is located on the top floor and comprises; Entrance Hall, modern bathroom; double bedroom; two storage cupboards; open plan living/dining room/kitchen with the kitchen having fitted appliances including Oven, Hob Washing Machine, Dishwasher and Fridge/Freezer with stone work-tops. The flat further benefits form a large balcony off the lounge.