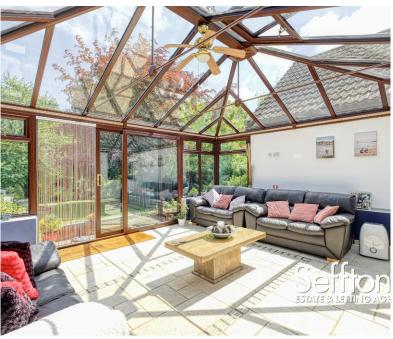

## THE PROPERTY

Upon entering this home, you are welcomed into the main entrance hallway, with a cupboard providing handy storage for coats and shoes. From here is a door to the living room, with a bay window to the front and sliding doors to the rear filling the room with natural light, and a feature solid sandstone open fireplace for cosy evenings in. It backs onto the generous conservatory, with underfloor heating making it well suited for year round use, and exceptional views overlooking both the rear garden and Blythburgh valley.