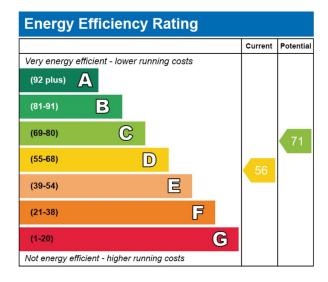

## **Environmental Impact (CO<sub>2</sub>) Rating** Current Potential Very environmentally friendly - lower CO<sub>2</sub> emissions (92 plus) B (81-91) C (69-80) D (55-68) Ξ (39-54) F G (1-20) Not environmentally friendly - higher CO<sub>2</sub> emissions