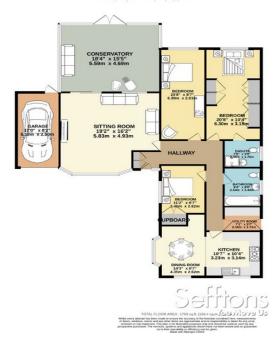

GROUND FLOOR 1769 sq.ft. (164.4 sq.m.) approx.

146 Plumstead Road East Norwich Norfolk NR7 9NG