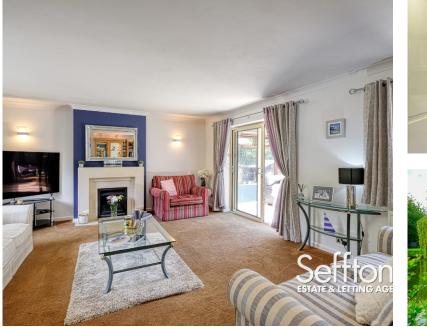

## THE PROPERTY

Upon entering this home, you are welcomed into the main entrance hallway, with a cupboard providing handy storage for coats and shoes. From here is a door to the living room, with a bay window to the front and sliding doors to the rear filling the room with natural light, and a feature solid sandstone open fireplace for cosy evenings in. It backs onto the generous conservatory, with underfloor heating making it well suited for year round use, and exceptional views overlooking both the rear garden and Blythburgh valley.