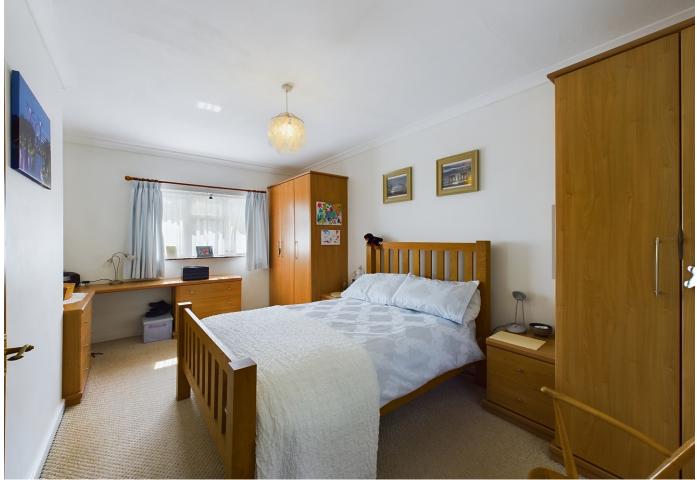

It's galley-style kitchen is fully fitted with modern units, and there is an adjacent utility room and cloakroom. On the first floor, you will find three generously sized bedrooms. The principal bedroom benefits from built-in wardrobes and ample storage space. The second and third bedrooms are also well-proportioned and could be used as a home office or playroom depending on your needs. There is also a family bathroom.