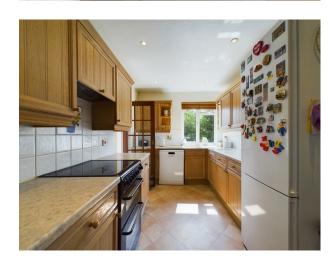

It's galley-style kitchen is fully fitted with modern units, and there is an adjacent utility room and cloakroom. On the first floor, you will find three generously sized bedrooms. The principal bedroom benefits from built-in wardrobes and ample storage space. The second and third bedrooms are also well-proportioned and could be used as a home office or playroom depending on your needs. There is also a family bathroom.