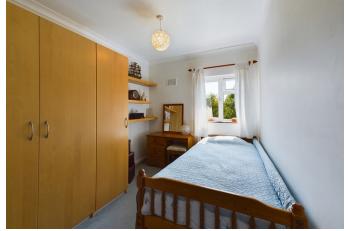

It's galley-style kitchen is fully fitted with modern units, and there is an adjacent utility room and cloakroom. On the first floor, you will find three generously sized bedrooms. The principal bedroom benefits from built-in wardrobes and ample storage space. The second and third bedrooms are also well-proportioned and could be used as a home office or playroom depending on your needs. There is also a family bathroom.