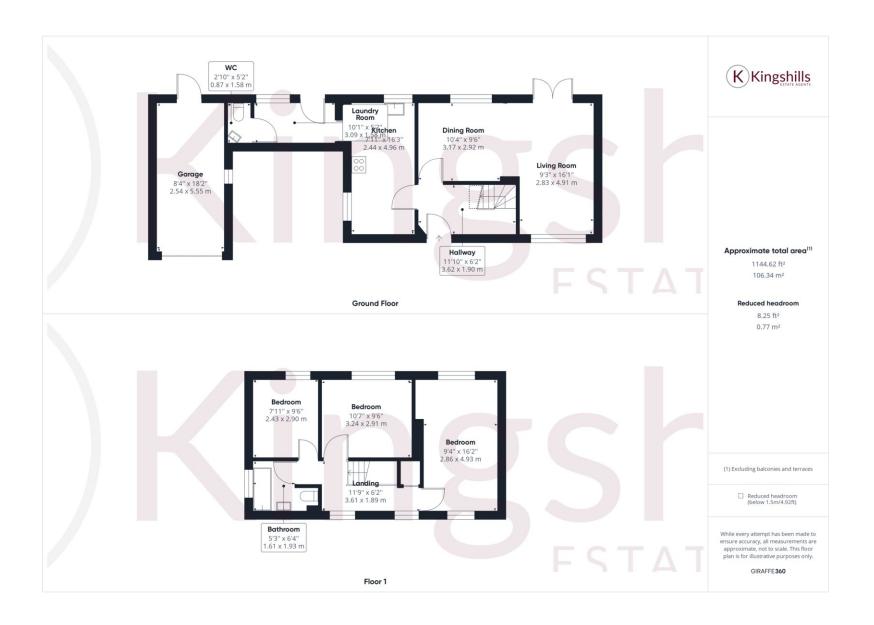

## **Property Features**

- Semi Detached Family Home
- 3 Good Sized Bedrooms
- Spacious Ground Floor Accommodation
- · Bright & Airy Hallway
- L Shaped Living Room/Dining Room

- Galley Kitchen with Utility Room
- Downstairs Cloakroom
- · Ample Driveway Parking & Garage
- · Garden with Patio Area
- EPC 60 D / Council Tax Band C

## **Full Description**

This semi-detached family home in Totteridge, High Wycombe is a fantastic find. Boasting three bedrooms and spacious ground floor accommodation, this property provides ample space for families or couples alike. Upon entering the property, you are greeted with a welcoming hallway that leads into the bright and spacious L Shaped living room/dining room. The room is flooded with natural light, creating an inviting atmosphere perfect for relaxing in after a long day.

It's galley-style kitchen is fully fitted with modern units, and there is an adjacent utility room and cloakroom. On the first floor, you will find three generously sized bedrooms. The principal bedroom benefits from built-in wardrobes and ample storage space. The second and third bedrooms are also well-proportioned and could be used as a home office or playroom depending on your needs. There is also a family bathroom.