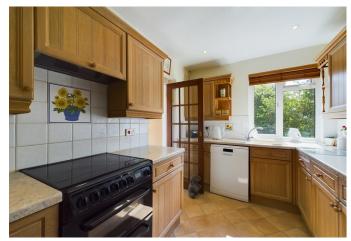

It's galley-style kitchen is fully fitted with modern units, and there is an adjacent utility room and cloakroom. On the first floor, you will find three generously sized bedrooms. The principal bedroom benefits from built-in wardrobes and ample storage space. The second and third bedrooms are also well-proportioned and could be used as a home office or playroom depending on your needs. There is also a family bathroom.