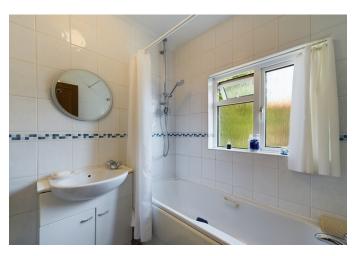

It's galley-style kitchen is fully fitted with modern units, and there is an adjacent utility room and cloakroom. On the first floor, you will find three generously sized bedrooms. The principal bedroom benefits from built-in wardrobes and ample storage space. The second and third bedrooms are also well-proportioned and could be used as a home office or playroom depending on your needs. There is also a family bathroom.