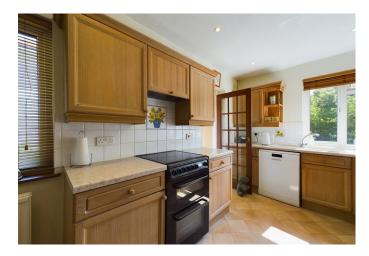

It's galley-style kitchen is fully fitted with modern units, and there is an adjacent utility room and cloakroom. On the first floor, you will find three generously sized bedrooms. The principal bedroom benefits from built-in wardrobes and ample storage space. The second and third bedrooms are also well-proportioned and could be used as a home office or playroom depending on your needs. There is also a family bathroom.