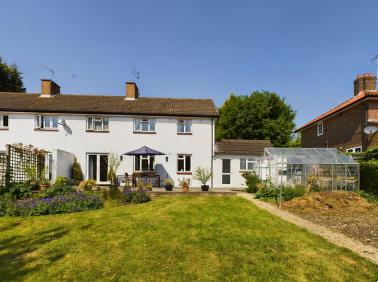

Outside, the property features a good-sized garden that is ideal for hosting barbeques or simply relaxing in the sunshine. There is also a garage providing additional storage space, perfect for those with bicycles or looking to convert the garage to an office. Parking is no issue, with ample space on the driveway.