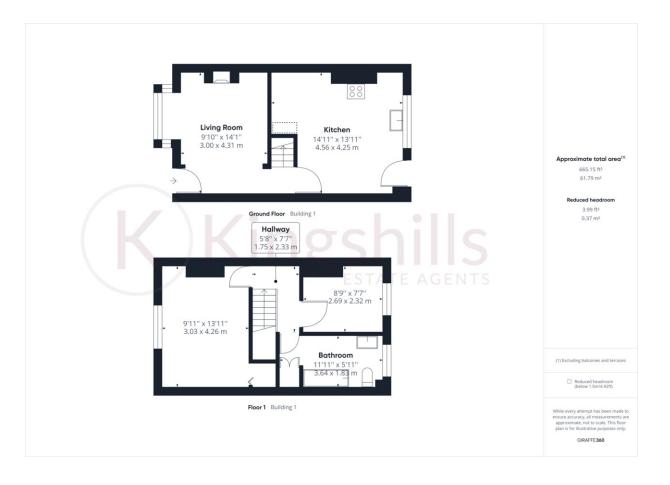

## **Property Description**

A beautifully presented two-bedroom cottage located in the highly sought-after village Chalfont St. Giles, which benefits from a lovely rear garden, driveway parking and is a short walk into the village centre. Internally, the accommodation comprises; entrance; lounge with solid wood floor and an open fire; kitchen/dining area with a full range of kitchen appliances and stable doors to the landscaped garden. Upstairs offers two bedrooms and a modern bathroom. The property further benefits from double glazing and gas central heating. Internal viewing strongly recommended.