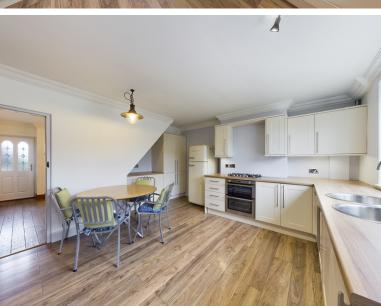

## **Property Description**

A beautifully presented two-bedroom cottage located in the highly sought-after village Chalfont St. Giles, which benefits from a lovely rear garden, driveway parking and is a short walk into the village centre. Internally, the accommodation comprises; entrance; lounge with solid wood floor and an open fire; kitchen/dining area with a full range of kitchen appliances and stable doors to the landscaped garden. Upstairs offers two bedrooms and a modern bathroom. The property further benefits from double glazing and gas central heating. Internal viewing strongly recommended.