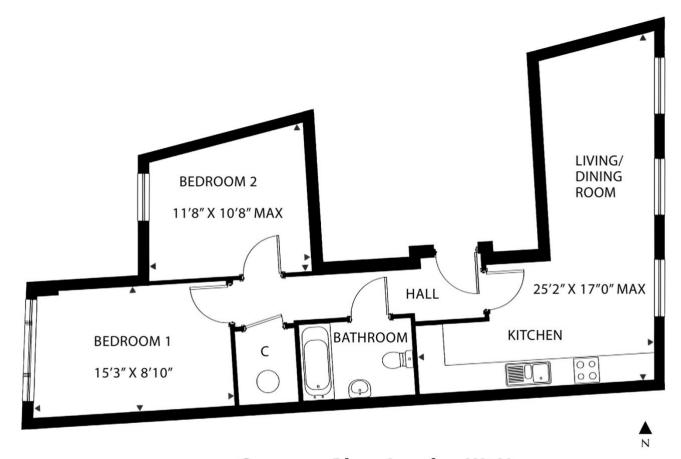

## **Seymour Place London W1H**

Approximate Gross Internal Area 656 sq ft / 60.9 sq m

Not to scale, for guidance only and must not be relied upon as a statement of fact. All measurements and areas are approximate only.