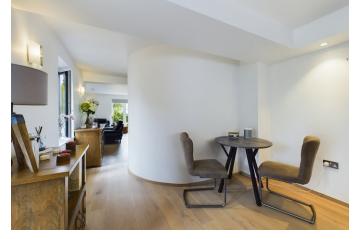

The open plan living/dining/kitchen area is bathed in natural light, with French doors from the lounge opening onto a private patio, creating a seamless integration between the indoor and outdoor living spaces. This outdoor space is perfect for entertaining guests or simply enjoying a quiet evening under the stars.