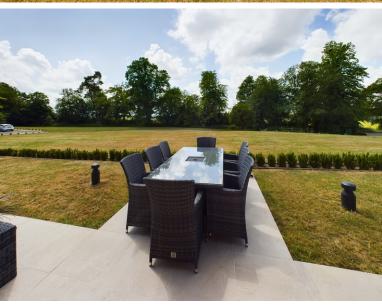

The open plan living/dining/kitchen area is bathed in natural light, with French doors from the lounge opening onto a private patio, creating a seamless integration between the indoor and outdoor living spaces. This outdoor space is perfect for entertaining guests or simply enjoying a quiet evening under the stars.

This executive apartment also comes with allocated parking and access to the beautifully maintained 18 acres of landscaped communal grounds. This unique feature allows residents to immerse themselves in the tranquility of their natural surroundings, providing a haven of peace and serenity.