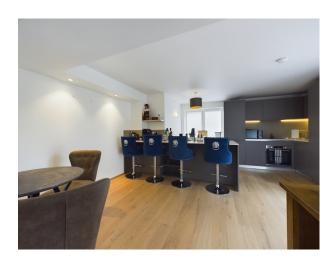

The fully fitted modern kitchen features sleek countertops, ample storage space and a breakfast bar with space for 4 diners making it the perfect social space for keeping your guests entertained whilst preparing dinner. As well as a large window, there are also French doors from the kitchen to the outdoor patio.