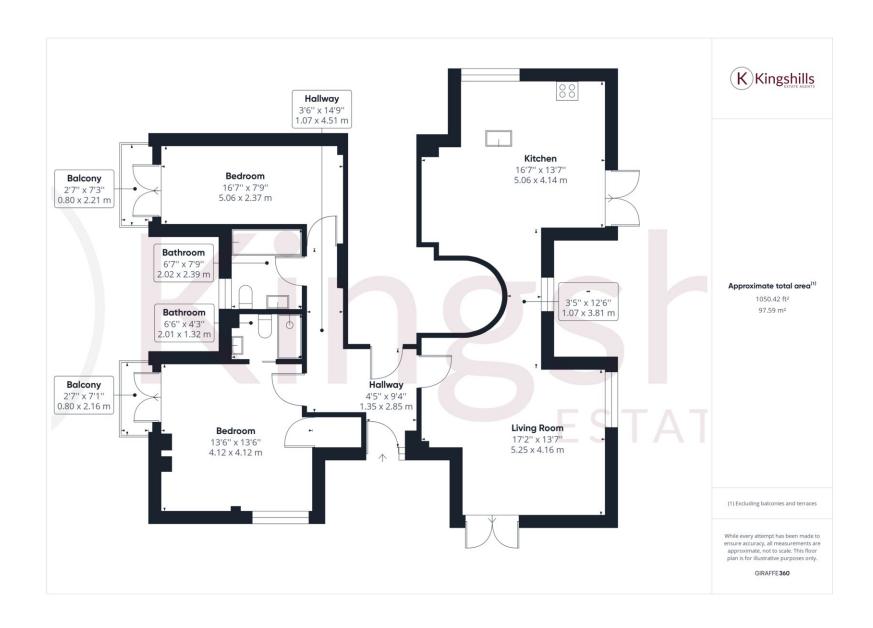

- 2 Bedrooms, one with en-suite
- · Modern Family Bathroom
- Set within 18 acres of Landscaped Grounds
- · Allocated Parking Set within Secure Gates
- EPC C / Council Tax Band D

## **Full Description**

This stunning executive apartment is situated within a historic Grade II development and is nestled in an idyllic area of natural beauty in Four Ashes, High Wycombe. Offering breathtaking views over the Hughenden Valley, this exceptional property is the epitome of luxury and elegance. The apartment boasts a spacious and thoughtfully designed layout, offering the perfect blend of contemporary living within spectacular countryside.

The open plan living/dining/kitchen area is bathed in natural light, with French doors from the lounge opening onto a private patio, creating a seamless integration between the indoor and outdoor living spaces. This outdoor space is perfect for entertaining guests or simply enjoying a quiet evening under the stars.

The fully fitted modern kitchen features sleek countertops, ample storage space and a breakfast bar with space for 4 diners making it the perfect social space for keeping your guests entertained whilst preparing dinner. As well as a large window, there are also French doors from the kitchen to the outdoor patio.

The apartment boasts two generously sized bedrooms, one of which features an en-suite shower room for added convenience and privacy. Both bedrooms have French doors each with access to a separate balcony, allowing you to wake up each morning with views of the surrounding landscaped grounds and glimpses of the Hughenden Valley beyond. The family bathroom is exquisitely designed, with modern fixtures and fittings. This bathroom provides the perfect retreat after a long day with it's relaxing bath and deluxe waterfall shower over the bath.

This executive apartment also comes with allocated parking and access to the beautifully maintained 18 acres of landscaped communal grounds. This unique feature allows residents to immerse themselves in the tranquility of their natural surroundings, providing a haven of peace and serenity.