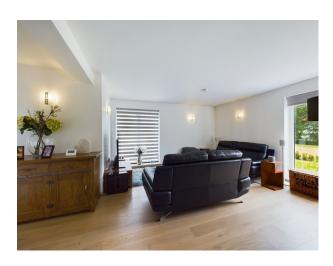

The open plan living/dining/kitchen area is bathed in natural light, with French doors from the lounge opening onto a private patio, creating a seamless integration between the indoor and outdoor living spaces. This outdoor space is perfect for entertaining guests or simply enjoying a quiet evening under the stars.