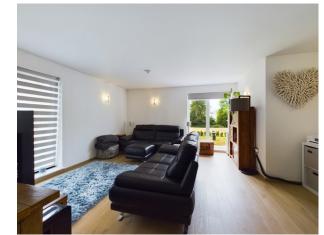

The open plan living/dining/kitchen area is bathed in natural light, with French doors from the lounge opening onto a private patio, creating a seamless integration between the indoor and outdoor living spaces. This outdoor space is perfect for entertaining guests or simply enjoying a quiet evening under the stars.