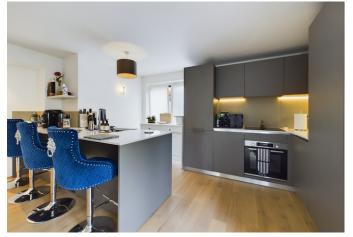

The fully fitted modern kitchen features sleek countertops, ample storage space and a breakfast bar with space for 4 diners making it the perfect social space for keeping your guests entertained whilst preparing dinner. As well as a large window, there are also French doors from the kitchen to the outdoor patio.