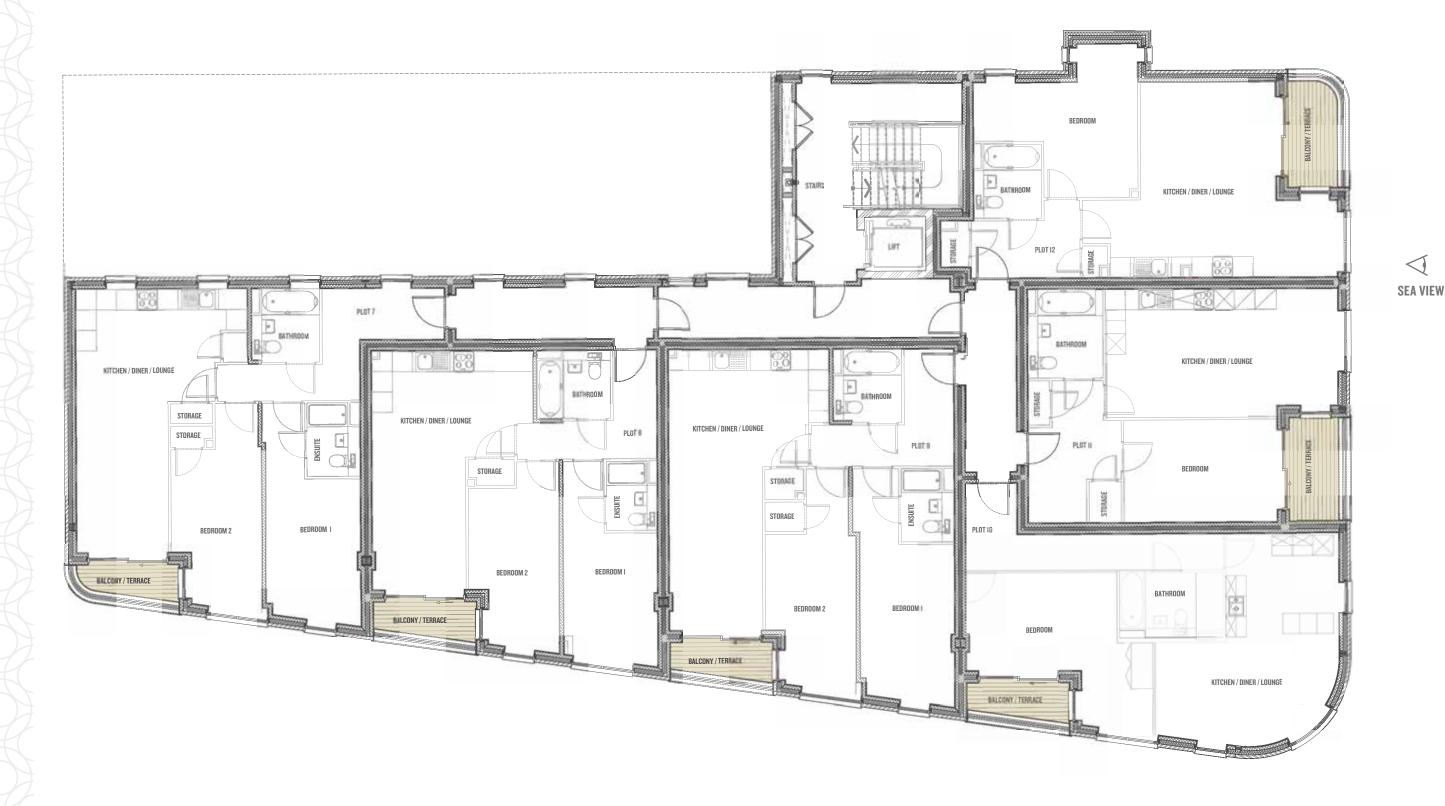

### Ground Floor

LEVEL 1

## Apartments 1-6

| APARTMENT I               | Total A | rea 8   | 33 Sg. Ft |
|---------------------------|---------|---------|-----------|
| KITCHEN / LIVING / DINING | 16 ft   | X       | 25 ft     |
| BEDROOM I                 | 9 ft    | X       | 13.5 ft   |
| EN SUITE                  | 5 ft    | X       | 7 ft      |
| BEDROOM 2                 | 8.5 ft  | X       | 15 ft     |
| BATHROOM                  | 7 ft    | X       | 7 ft      |
| BALCONY                   | 7 ft    | X       | 4 ft      |
|                           |         |         |           |
| APARTMENT 2               | Total A | rea 7   | 35 Sq. Ft |
| KITCHEN / LIVING / DINING | 15 ft   | X       | 23 ft     |
| BEDROOM I                 | 8.5 ft  | X       | 12 ft     |
| EN SUITE                  | 5 ft    | X       | 7 ft      |
| BEDROOM 2                 | 8.5 ft  | X       | 15 ft     |
| BATHROOM                  | 7 ft    | X       | 7 ft      |
| BALCONY                   | 7 ft    | X       | 4 ft      |
| APARTMENT 3               | Total A | , o o o | 46 Sg. Ft |
| KITCHEN / LIVING / DINING |         |         | 40 Sq. Ft |
|                           |         |         |           |
| BEDROOM I                 |         |         | 14.7 ft   |
| EN SUITE                  | 5 ft    |         |           |
| BEDROOM 2                 |         |         | 14.7 ft   |
| BATHROOM                  | 7 ft    |         |           |
| BALCONY                   | 7 ft    | X       | 4 IT      |
| APARTMENT 4               | Total A | rea 6   | 46 Sq. Ft |
| KITCHEN / LIVING / DINING | 15 ft   | X       | 20 ft     |
| BEDROOM                   | 18 ft   | X       | 4.5 ft    |
| BATHROOM                  | 7.2 ft  | X       | 6.5 ft    |
| BALCONY                   | 7 ft    | X       | 7 ft      |
| APARTMENT 5               | Total A | roo C   | 04 Sq. Ft |
| KITCHEN / LIVING / DINING | 22 ft   |         | 12.2 ft   |
| BEDROOM                   |         |         | 9.8 ft    |
| BATHROOM                  | 7.5 ft  |         |           |
| BALCONY                   | -       |         | 5.2 ft    |
| DALGUNT                   | 9.9 11  | ٨       | J.Z 11    |
| APARTMENT 6               | Total A | rea 6   | 27 Sq. Ft |
| KITCHEN / LIVING / DINING | 23 ft   | X       | 19 ft     |
| BEDROOM                   | 14 ft   | X       | 12.1 ft   |
| BATHROOM                  | 6 ft    | X       | 6.8 ft    |
| BALCONY                   | 10.5 ft | X       | 5.2 ft    |
|                           |         |         |           |

LEVEL 2