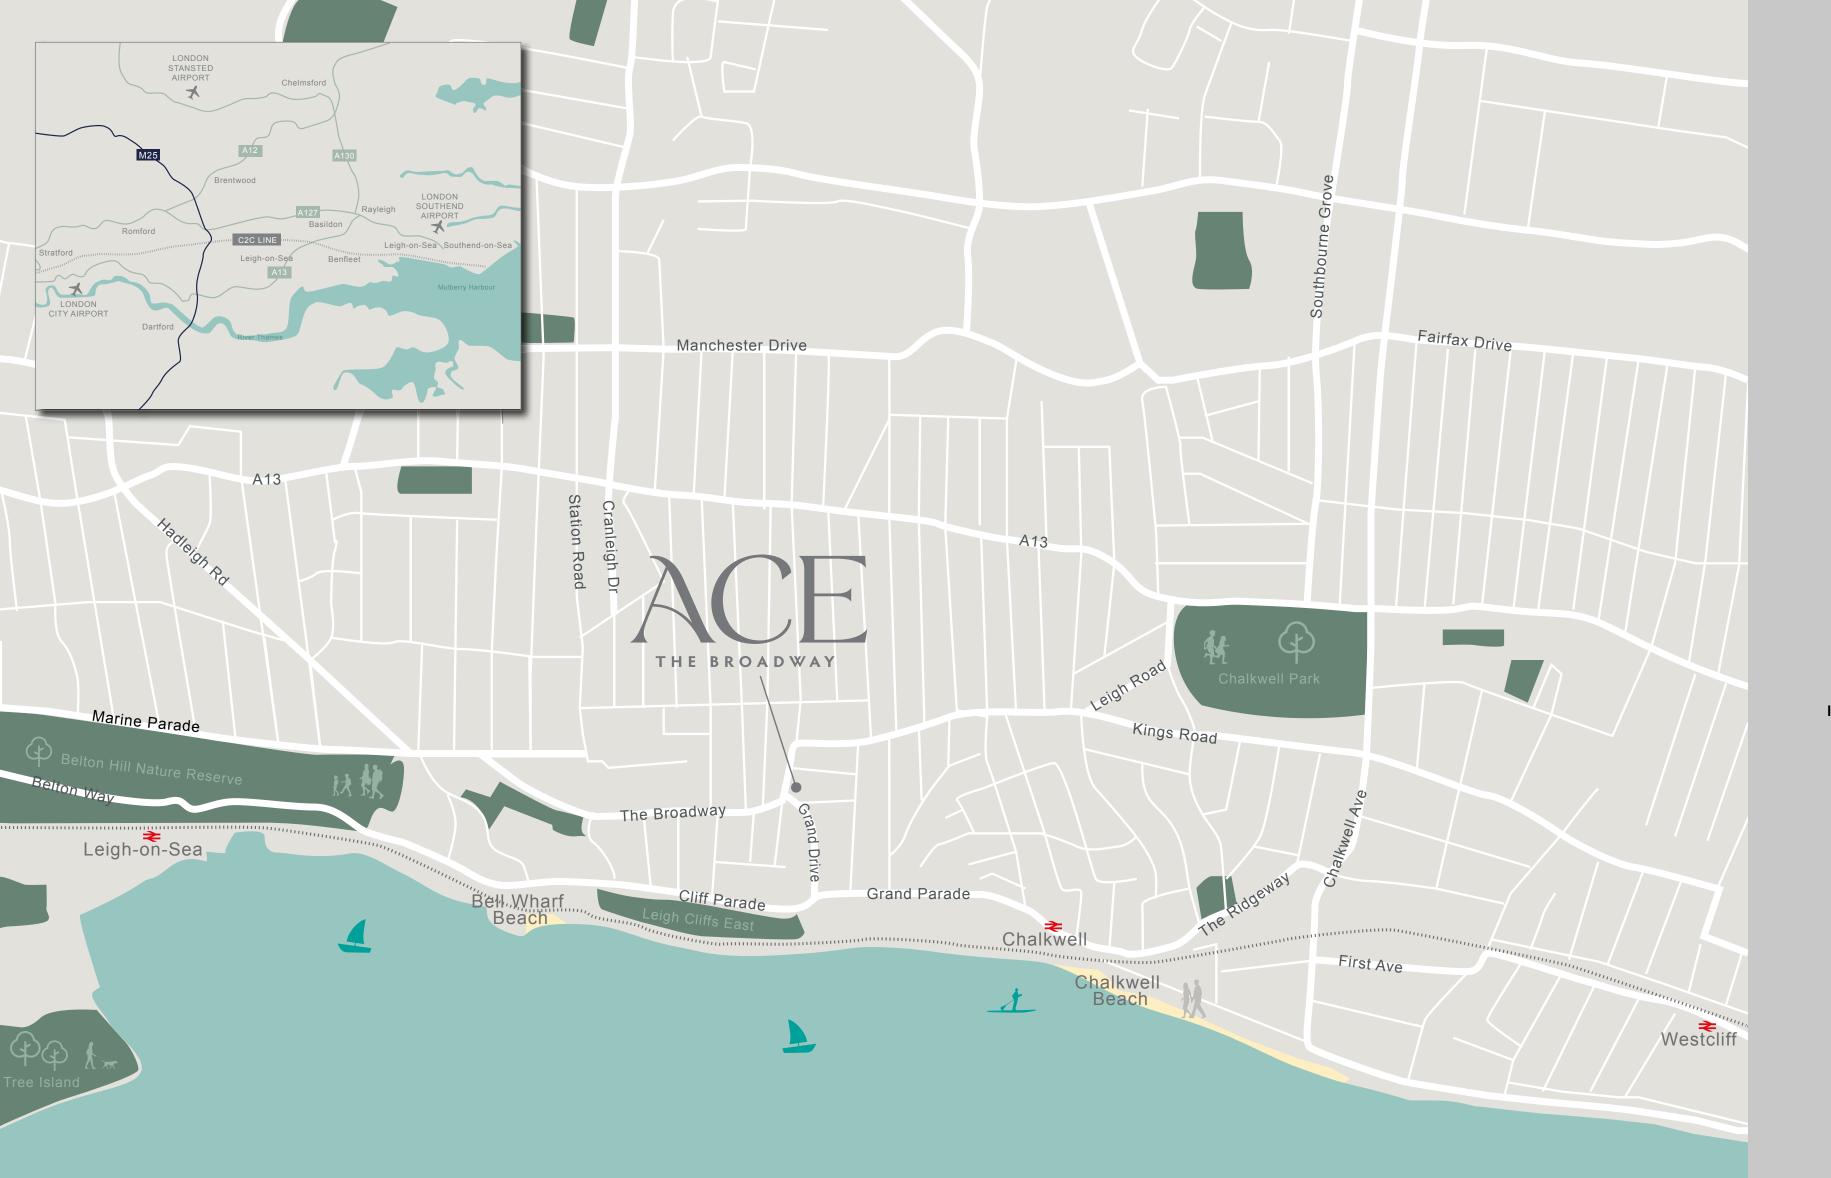

# Leigh-on-Sea

Ace The Broadway puts you right within the heart of the town's lively and eclectic lifestyle.

With excellent restaurants, bars, boutique shopping and world-renowned seafood, life in

Leigh is unique, yet you are only 45minutes from Central London.

WALKING

Leigh-on-Sea Station

Chalkwell Station
10 mins

Old Leigh - Cockle Sheds 10 mins

> Chalkwell Beach 10 mins

Leigh on Sea Beach 5 mins

DRIVING

A13 London Road 0.5miles

AI27 - Southend 2 miles

> M25 22 miles

Central London 40 miles N AN

AIRPORTS

Southend Airport 10 mins

London City Airport 60 mins

London Stansted Airport 60 mins

London Gatwick Airport 75 mins

London Heathrow Airport 90 mins

Connected

Designed for the professional or downsizer in mind, Ace The Broadway is just a short stroll to Leigh on Sea station.

C2C rail services run regularly into London Fenchurch Street, giving easy access to the heart of the city in 45 minutes.