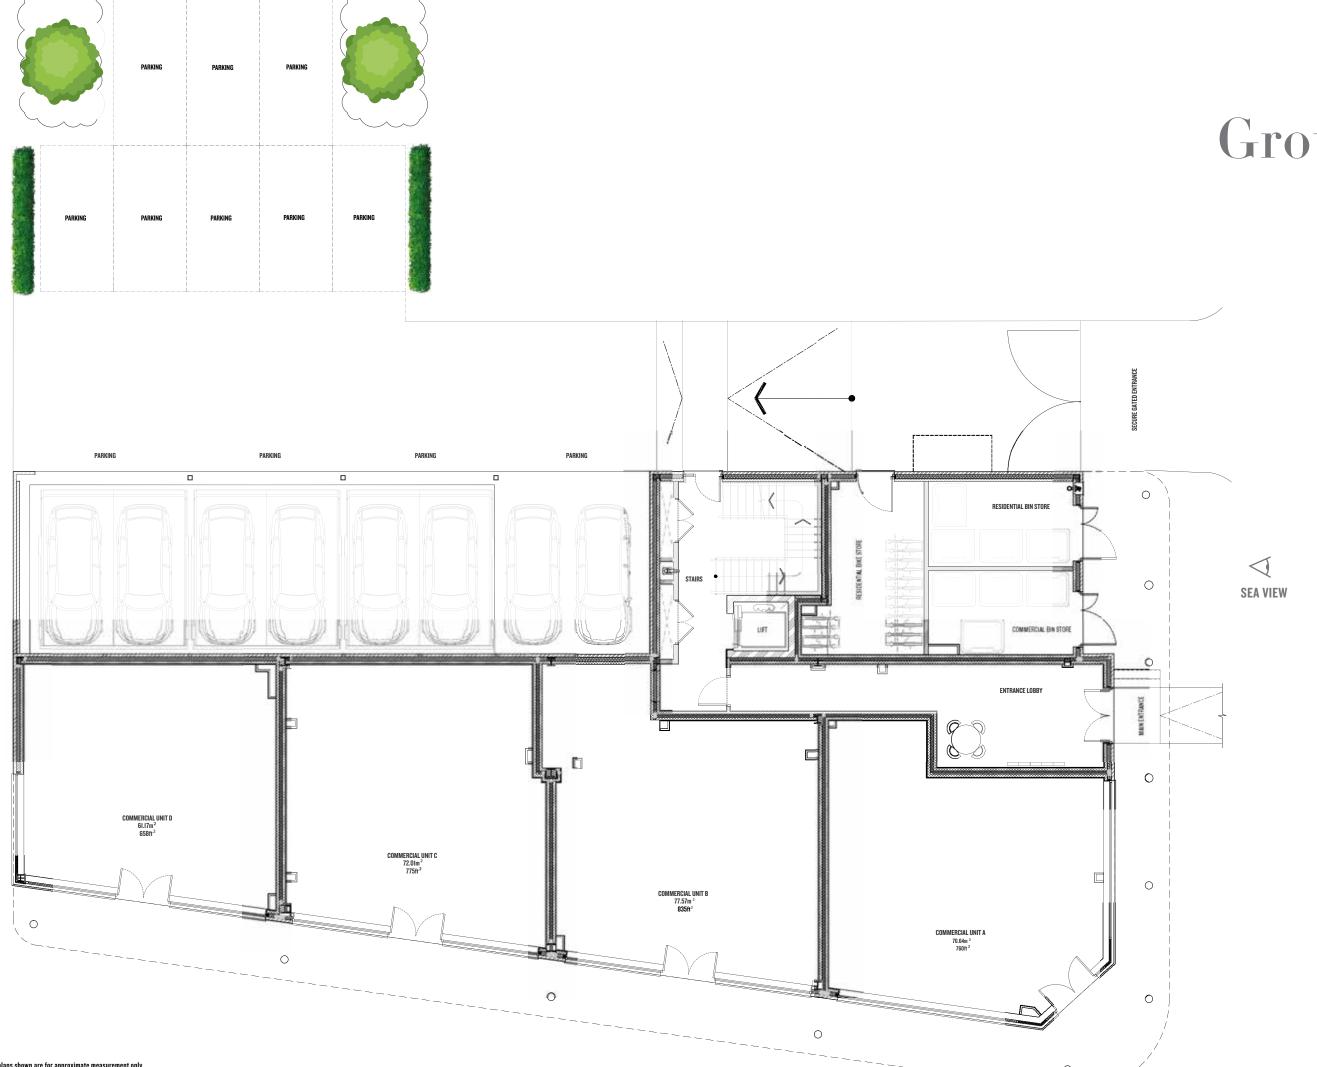

d 0.5miles

AI27 - Southend 2 miles

> M25 22 miles

Central London 40 miles N AN

AIRPORTS

Southend Airport 10 mins

London City Airport 60 mins

London Stansted Airport 60 mins

London Gatwick Airport 75 mins

London Heathrow Airport 90 mins



Connected



Designed for the professional or downsizer in mind, Ace The Broadway is just a short stroll to Leigh on Sea station.

C2C rail services run regularly into London Fenchurch Street, giving easy access to the heart of the city in 45 minutes.



HIGHLY SPECIFIED

## Apartments

#### THE PINNACLE OF LUXURY LIVING

Designed and constructed for its residents.

Sublime in design, superb in quality, luxurious in living and enviable coastal panorama





FRONT ELEVATION - THE BROADWAY

SIDE ELEVATION - GRAND DRIVE





### Ground Floor











LEVEL 1

## Apartments 1-6



| APARTMENT I               | Total A | rea 8   | 33 Sg. Ft |
|---------------------------|---------|---------|-----------|
| KITCHEN / LIVING / DINING | 16 ft   | X       | 25 ft     |
| BEDROOM I                 | 9 ft    | X       | 13.5 ft   |
| EN SUITE                  | 5 ft    | X       | 7 ft      |
| BEDROOM 2                 | 8.5 ft  | X       | 15 ft     |
| BATHROOM                  | 7 ft    | X       | 7 ft      |
| BALCONY                   | 7 ft    | X       | 4 ft      |
|                           |         |         |           |
| APARTMENT 2               | Total A | rea 7   | 35 Sq. Ft |
| KITCHEN / LIVING / DINING | 15 ft   | X       | 23 ft     |
| BEDROOM I                 | 8.5 ft  | X       | 12 ft     |
| EN SUITE