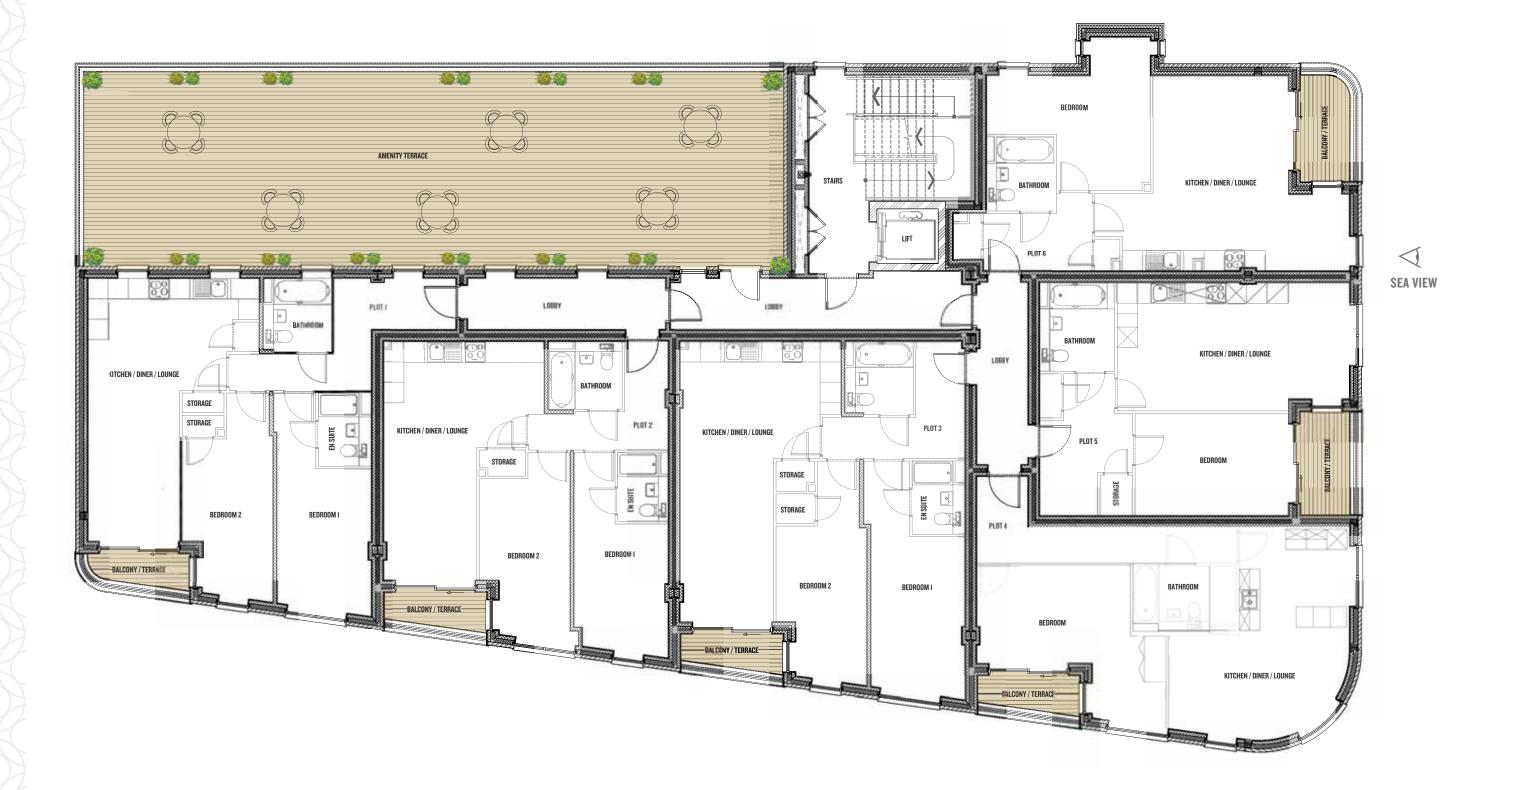

## Apartments 1-6

| APARTMENT I               | Total A | rea 8   | 33 Sg. Ft |
|---------------------------|---------|---------|-----------|
| KITCHEN / LIVING / DINING | 16 ft   | X       | 25 ft     |
| BEDROOM I                 | 9 ft    | X       | 13.5 ft   |
| EN SUITE                  | 5 ft    | X       | 7 ft      |
| BEDROOM 2                 | 8.5 ft  | X       | 15 ft     |
| BATHROOM                  | 7 ft    | X       | 7 ft      |
| BALCONY                   | 7 ft    | X       | 4 ft      |
|                           |         |         |           |
| APARTMENT 2               | Total A | rea 7   | 35 Sq. Ft |
| KITCHEN / LIVING / DINING | 15 ft   | X       | 23 ft     |
| BEDROOM I                 | 8.5 ft  | X       | 12 ft     |
| EN SUITE                  | 5 ft    | X       | 7 ft      |
| BEDROOM 2                 | 8.5 ft  | X       | 15 ft     |
| BATHROOM                  | 7 ft    | X       | 7 ft      |
| BALCONY                   | 7 ft    | X       | 4 ft      |
| APARTMENT 3               | Total A | , o o o | 46 Sg. Ft |
| KITCHEN / LIVING / DINING |         |         | 40 Sq. Ft |
|                           |         |         |           |
| BEDROOM I                 |         |         | 14.7 ft   |
| EN SUITE                  | 5 ft    |         |           |
| BEDROOM 2                 |         |         | 14.7 ft   |
| BATHROOM                  | 7 ft    |         |           |
| BALCONY                   | 7 ft    | X       | 4 IT      |
| APARTMENT 4               | Total A | rea 6   | 46 Sq. Ft |
| KITCHEN / LIVING / DINING | 15 ft   | X       | 20 ft     |
| BEDROOM                   | 18 ft   | X       | 4.5 ft    |
| BATHROOM                  | 7.2 ft  | X       | 6.5 ft    |
| BALCONY                   | 7 ft    | X       | 7 ft      |
| APARTMENT 5               | Total A | roo C   | 04 Sq. Ft |
| KITCHEN / LIVING / DINING | 22 ft   |         | 12.2 ft   |
| BEDROOM                   |         |         | 9.8 ft    |
| BATHROOM                  | 7.5 ft  |         |           |
| BALCONY                   | -       |         | 5.2 ft    |
| DALGUNT                   | 9.9 11  | ٨       | J.Z 11    |
| APARTMENT 6               | Total A | rea 6   | 27 Sq. Ft |
| KITCHEN / LIVING / DINING | 23 ft   | X       | 19 ft     |
| BEDROOM                   | 14 ft   | X       | 12.1 ft   |
| BATHROOM                  | 6 ft    | X       | 6.8 ft    |
| BALCONY                   | 10.5 ft | X       | 5.2 ft    |
|                           |         |         |           |

LEVEL 2