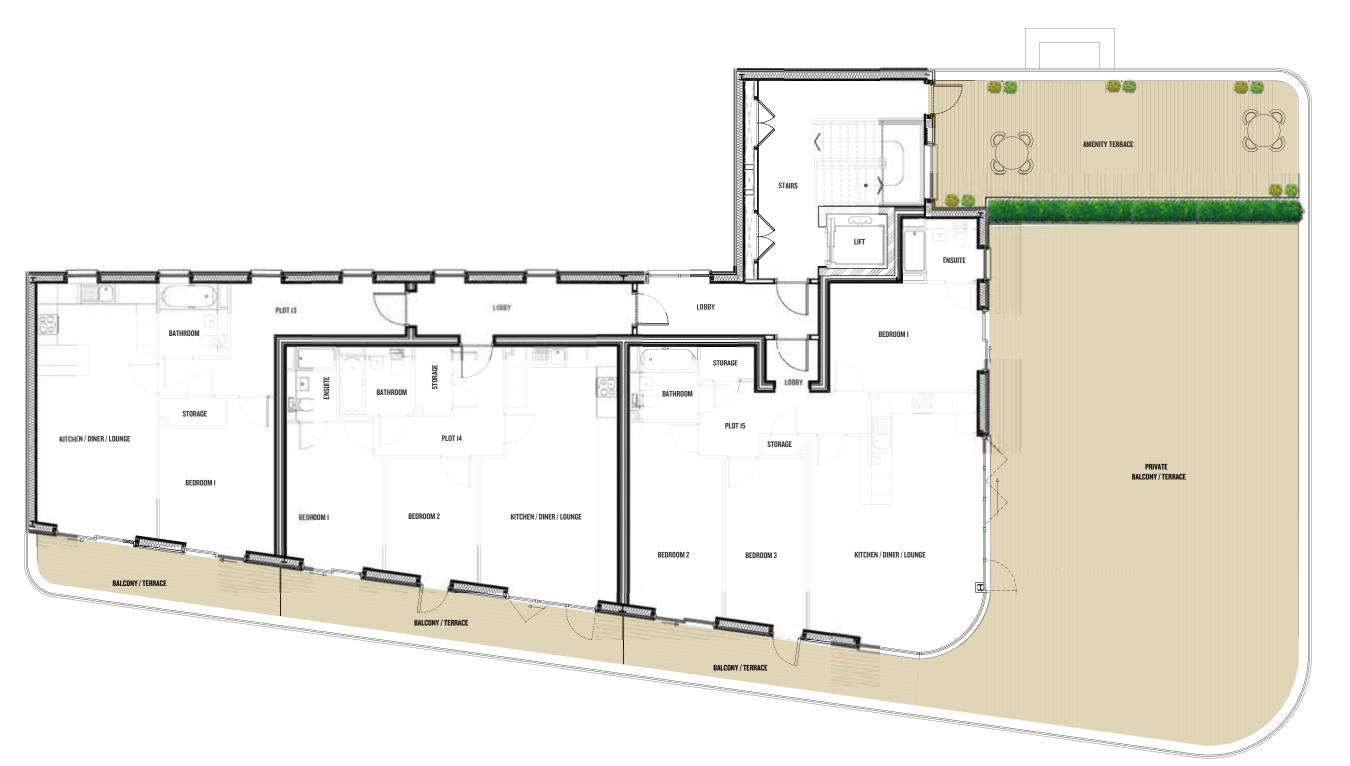

### Ground Floor

LEVEL 1

## Apartments 1-6

| APARTMENT I               | Total A | rea 8   | 33 Sg. Ft |
|---------------------------|---------|---------|-----------|
| KITCHEN / LIVING / DINING | 16 ft   | X       | 25 ft     |
| BEDROOM I                 | 9 ft    | X       | 13.5 ft   |
| EN SUITE                  | 5 ft    | X       | 7 ft      |
| BEDROOM 2                 | 8.5 ft  | X       | 15 ft     |
| BATHROOM                  | 7 ft    | X       | 7 ft      |
| BALCONY                   | 7 ft    | X       | 4 ft      |
|                           |         |         |           |
| APARTMENT 2               | Total A | rea 7   | 35 Sq. Ft |
| KITCHEN / LIVING / DINING | 15 ft   | X       | 23 ft     |
| BEDROOM I                 | 8.5 ft  | X       | 12 ft     |
| EN SUITE                  | 5 ft    | X       | 7 ft      |
| BEDROOM 2                 | 8.5 ft  | X       | 15 ft     |
| BATHROOM                  | 7 ft    | X       | 7 ft      |
| BALCONY                   | 7 ft    | X       | 4 ft      |
| APARTMENT 3               | Total A | , o o o | 46 Sg. Ft |
| KITCHEN / LIVING / DINING |         |         | 40 Sq. Ft |
|                           |         |         |           |
| BEDROOM I                 |         |         | 14.7 ft   |
| EN SUITE                  | 5 ft    |         |           |
| BEDROOM 2                 |         |         | 14.7 ft   |
| BATHROOM                  | 7 ft    |         |           |
| BALCONY                   | 7 ft    | X       | 4 IT      |
| APARTMENT 4               | Total A | rea 6   | 46 Sq. Ft |
| KITCHEN / LIVING / DINING | 15 ft   | X       | 20 ft     |
| BEDROOM                   | 18 ft   | X       | 4.5 ft    |
| BATHROOM                  | 7.2 ft  | X       | 6.5 ft    |
| BALCONY                   | 7 ft    | X       | 7 ft      |
| APARTMENT 5               | Total A | roo C   | 04 Sq. Ft |
| KITCHEN / LIVING / DINING | 22 ft   |         | 12.2 ft   |
| BEDROOM                   |         |         | 9.8 ft    |
| BATHROOM                  | 7.5 ft  |         |           |
| BALCONY                   | -       |         | 5.2 ft    |
| DALGUNT                   | 9.9 11  | ٨       | J.Z 11    |
| APARTMENT 6               | Total A | rea 6   | 27 Sq. Ft |
| KITCHEN / LIVING / DINING | 23 ft   | X       | 19 ft     |
| BEDROOM                   | 14 ft   | X       | 12.1 ft   |
| BATHROOM                  | 6 ft    | X       | 6.8 ft    |
| BALCONY                   | 10.5 ft | X       | 5.2 ft    |
|                           |         |         |           |

LEVEL 2